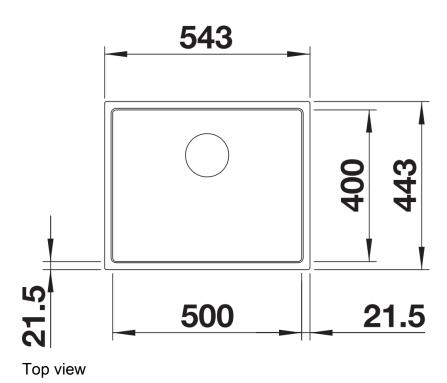

# Planning information

- Note: for worktop thicknesses of 15 mm and over, a space for the overflow must be cut out on the underside.
- Please note the cut-out information for the respective installation method.

#### **Details**

Cut-out

Front view

Side view