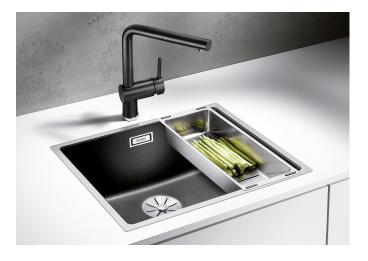

# Product information sheet SUBLINE 500-IF SteelFrame

Item no. 526852

**Benefits** 

- Beautiful material mix of stainless steel and SILGRANIT
- Timelessly elegant, straight-lined bowl shape with filigree IF flat rim
- For lay-on installation from above, especially suitable for laminate worktops
- Also for flushmount installation in stone and glass
- Good optical match with high quality ceran hobs
- High-quality features with covered C-overflow and InFino drain system elegantly integrated and easy-care
- Optional versatile accessories are available

#### Colours

SILGRANIT anthracite

Available colours:

black anthracite