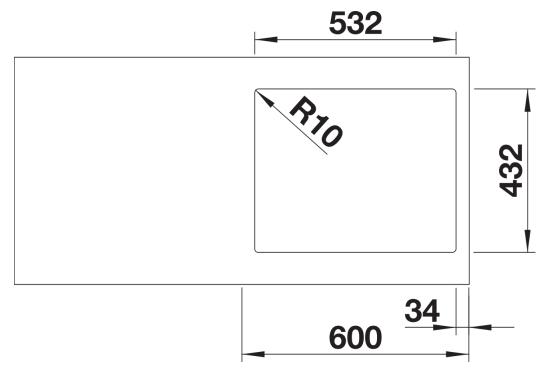

# Planning information

- Note: for worktop thicknesses of 15 mm and over, a space for the overflow must be cut out on the underside.
- Please note the cut-out information for the respective installation method.

#### **Details**

Cut-out

Front view

Side view