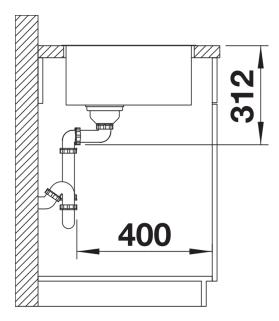

y elegant, straight-lined bowl shape with filigree IF flat rim
- For lay-on installation from above, especially suitable for laminate worktops
- Also for flushmount installation in stone and glass
- Good optical match with high quality ceran hobs
- High-quality features with covered C-overflow and InFino drain system elegantly integrated and easy-care
- Optional versatile accessories are available

#### Colours



SILGRANIT anthracite

Available colours:

black anthracite

# Planning information

- Note: for worktop thicknesses of 15 mm and over, a space for the overflow must be cut out on the underside.
- Please note the cut-out information for the respective installation method.

### Scope of supply

- waste kit
- 3 ½" InFino basket strainer

#### **Details**





Cut-out



Front view



Side view