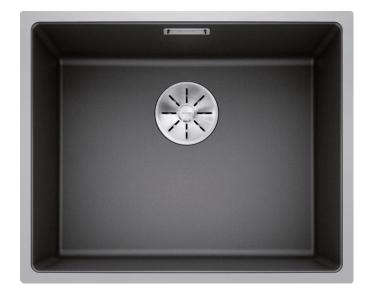

# Product information sheet SUBLINE 500-IF SteelFrame

Item no. 526852

**Benefits** 

- Beautiful material mix of stainless steel and SILGRANIT
- Timelessly elegant, straight-lined bowl shape with filigree IF flat rim
- For lay-on installation from above, especially suitable for laminate worktops
- Also for flushmount installation in stone and glass
- Good optical match with high quality ceran hobs
- High-quality features with covered C-overflow and InFino drain system elegantly integrated and easy-care
- Optional versatile accessories are available

#### Colours

SILGRANIT anthracite

Available colours:

black anthracite