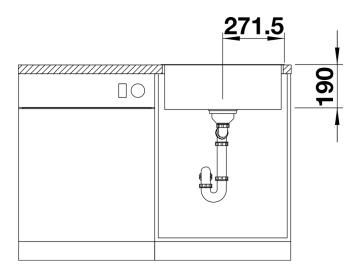

IT
- Timelessly elegant, straight-lined bowl shape with filigree IF flat rim
- For lay-on installation from above, especially suitable for laminate worktops
- Also for flushmount installation in stone and glass
- Good optical match with high quality ceran hobs
- High-quality features with covered C-overflow and InFino drain system elegantly integrated and easy-care
- Optional versatile accessories are available

#### Colours



SILGRANIT anthracite

Available colours:

black anthracite

# Planning information

- Note: for worktop thicknesses of 15 mm and over, a space for the overflow must be cut out on the underside.
- Please note the cut-out information for the respective installation method.

### Scope of supply

- waste kit
- 3 ½" InFino basket strainer

#### **Details**





Cut-out



Front view



Side view