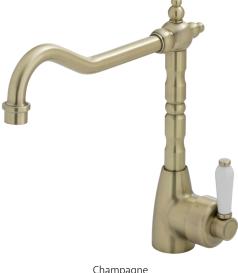

## **ELEANOR** Champagne

- Stunning modern vintage style
- Durable PVD champagne finish
- White ceramic handle
- Brass construction
- Quality European cartridges (40mm)
- Suitable for mains pressure, max. 500kpa
- PEX Split-proof flexi-hoses

## ELEANOR Shepherds Crook Sink Mixer

- Swivel function
- Designed for kitchen & above counter basins
- WELS 5 Star rated, 5.5L/min

Champagne **\$499 • 202105BB** 

Prices include GST and are Recommended Retail Price only (RRP). For actual pricing, check with your Retailer. All measurements are in millimeters and subject to change without notice.