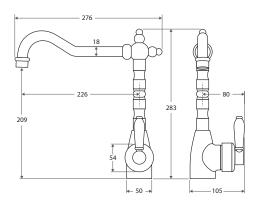

## **ELEANOR** Champagne

- Stunning modern vintage style
- Durable PVD champagne finish
- White ceramic handle
- Brass construction
- Quality European cartridges (40mm)
- Suitable for mains pressure, max. 500kpa
- PEX Split-proof flexi-hoses

## ELEANOR Shepherds Crook Sink Mixer

- Swivel function
- Designed for kitchen & above counter basins
- WELS 5 Star rated, 5.5L/min

Champagne **\$499 • 202105BB** 

Prices include GST and are Recommended Retail Price only (RRP). For actual pricing, check with your Retailer. All measurements are in millimeters and subject to change without notice.