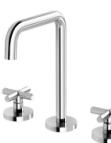

## **VIVID SLIMLINE PLUS**

VIVID SLIMLINE PLUS BASIN SET

200

Chrome

119-1000-00

119-1000-40 Brushed Nickel

Gun Metal

119-1000-30 119-1000-10 119-1000-12 Matte Black Brushed Gold