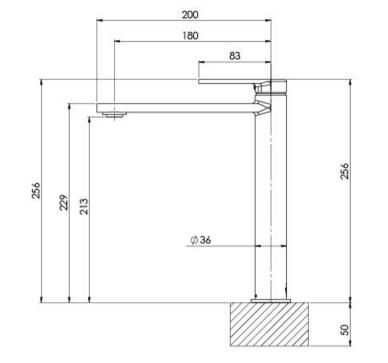

Please visit https://www.phoenixtapware.com.au/warranty to view the full warranty

While we aim to ensure the specifications shown are correct at time of printing, Phoenix Tapware reserves the right to make modifications without prior notice. Always use the physical product measurements for mark-ups and roughing-in as the line drawing shown may differ from the actual product over time. All measurements are shown in millimetres. Colours may vary from image shown.