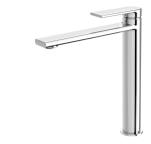

TEEL VESSEL MIXER

## SPECIFICATIONS



## AVAILABLE IN



## INFORMATION

Temperature Rating 1 - 75°C

Pressure Rating 150 - 500kPa



## MAINTENANCE AND CARE:

- All surfaces should be cleaned with mild liquid detergent or soap and water.
- Do not use cream cleaners or citrus based cleaning products, as they are abrasive.
- Use of unsuitable cleaning agents may damage the surface.
- Any damage caused in this way will not be covered by warranty.

Please visit https://www.phoenixtapware.com.au/warranty to view the full warranty







While we aim to ensure the specifications shown are correct at time of printing, Phoenix Tapware reserves the right to make modifications without prior notice. Always use the physical product measurements for mark-ups and roughing-in as the line drawing shown may differ from the actual product ov