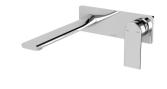

# TEEL WALL BASIN / BATH MIXER SET 200MM

185

120

221 200 39

99

45-65

ADJUSTMENT