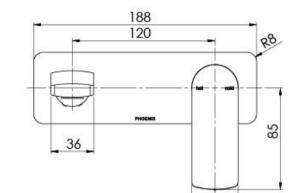

# MEKKO WALL BASIN / BATH MIXER SET 200MM

39

Please visit https://www.phoenixtapware.com.au/warranty to view the full warranty

While we aim to ensure the specifications shown are correct at time of printing, Phoenix Tapware reserves the right to make modifications without prior notice. Always use the physical product measurements for mark-ups and roughing-in as the line drawing shown may differ from the actual product over time. All measurements are shown in millimetres. Colours may vary from image shown.