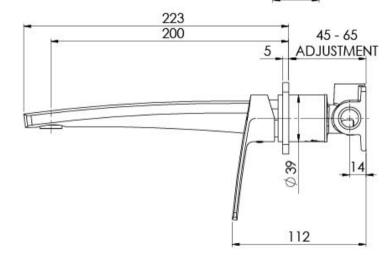

# MEKKO WALL BASIN / BATH MIXER SET 200MM

39

Please visit https://www.phoenixtapware.com.au/warranty to view the full warranty

While we aim to ensure the specifications shown are correct at time of printing, Phoenix Tapware reserves the right to make modifications without prior notice. Always use the physical product measurements for mark-ups and roughing-in as the line drawing shown may differ from the actual product over time. All measurements are shown in millimetres. Colours may vary from image shown.