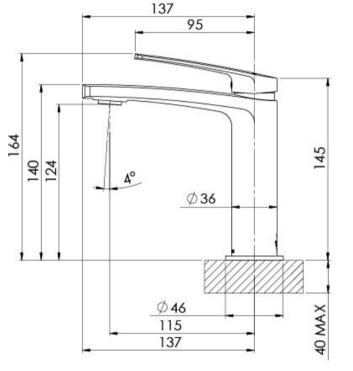

Please visit https://www.phoenixtapware.com.au/warranty to view the full warranty

TAPWARE, SHOWERS & ACCESSORIES

While we aim to ensure the specifications shown are correct at time of printing, Phoenix Tapware reserves the right to make modifications without prior notice. Always use the physical product measurements for mark-ups and roughing-in as the line drawing shown may differ from the actual product over time. All measurements are shown in millimetres. Colours may vary from image shown.