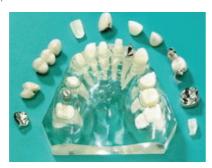

### Model 10-Case Demonstrator with Case

/ Office Supplies & Practice Mkt

- Transparent model makes clear presentations of actual case treatments a three-dimensional reality
- Demonstrates 10 cases on one upper arch, all removable for patients
- Crystal clear gingival makes anatomical roots and implant anchor visible top aid in understanding
- Polished acrylic foam-lined presentation case with hinged lid included
- Implant abutment screwdriver included

| Packing | Item no.    |
|---------|-------------|
| Each    | HS-681-8641 |