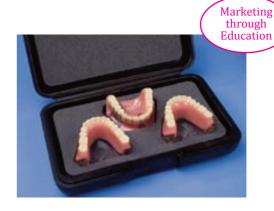

#### Implant Case Presentation Kit

/ Office Supplies & Practice Mkt

- Precision-made by a US lab with acrylic resin and genuine metal attachments presented in a protective case
- Kit consists of 3 common implant models:
  - Two Ball and O-Ring Model: Clear lower arch with implants and ball abutments and overdenture with O-rings
  - Crown and Bridge Model: Upper arch with single-unit anterior crown and 3-unit posterior bridge supported by cementable abutments

| Packing | Item no.    |
|---------|-------------|
| Each    | HS-367-3536 |