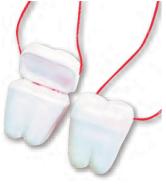

# **Tooth Saver Necklaces**

- Your patients can save their teeth for the tooth fairy with these necklaces

| Packing    | Item no.      |
|------------|---------------|
| 144's/pack | MASEL-4002249 |