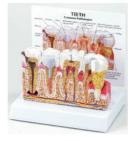

#### Model Diseased Teeth & Gum

/ Galloway Plastics

- Oversized model of premolar and molar teeth featuring common dental problems such as: abscess, periodontitis, cavity, crown, decay, filling, gingivitis, plaque and severe bone loss

| Packing | Item no.    |
|---------|-------------|
| Each    | HS-122-9957 |