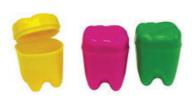

## **Tooth-Shaped Tooth Savers**

/ Office Supplies & Practice Mkt

- Great for storing small prizes

| Size | Packing   | Item no.    |
|------|-----------|-------------|
| 2"   | 72's/pack | HS-367-5515 |