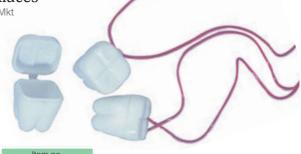

#### **Tooth Saver Necklaces** / Office Supplies & Practice Mkt

- Great for children whose teeth fall out at school or

the dentist's office

| Size | Packing    | Item no.    |
|------|------------|-------------|
| 2"   | 144's/pack | HS-778-8960 |