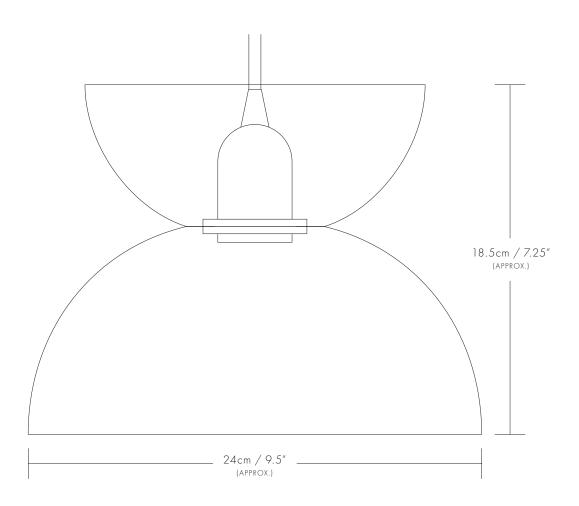

#### DIMENSIONS

 $24 \text{cm} / 9.5^{"} \times 18.5 \text{cm} / 7.25^{"} \text{(approx.)}$ 