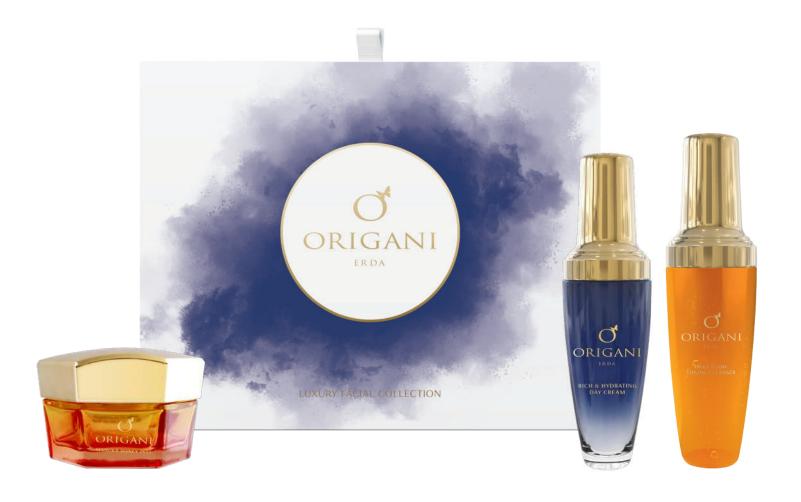

#### LUXURY FACIAL COLLECTION

Smooth, cleanse and hydrate – this luxury facial collection is your first step a smoother complexion.

The Origani Erda Luxury Facial Collection contains:

Erda Daily Glow Toning Cleanser 150 mL
Origani Manuka Honey Peel 50 mL
Erda Rich & Hydrating Day Cream 50 mL