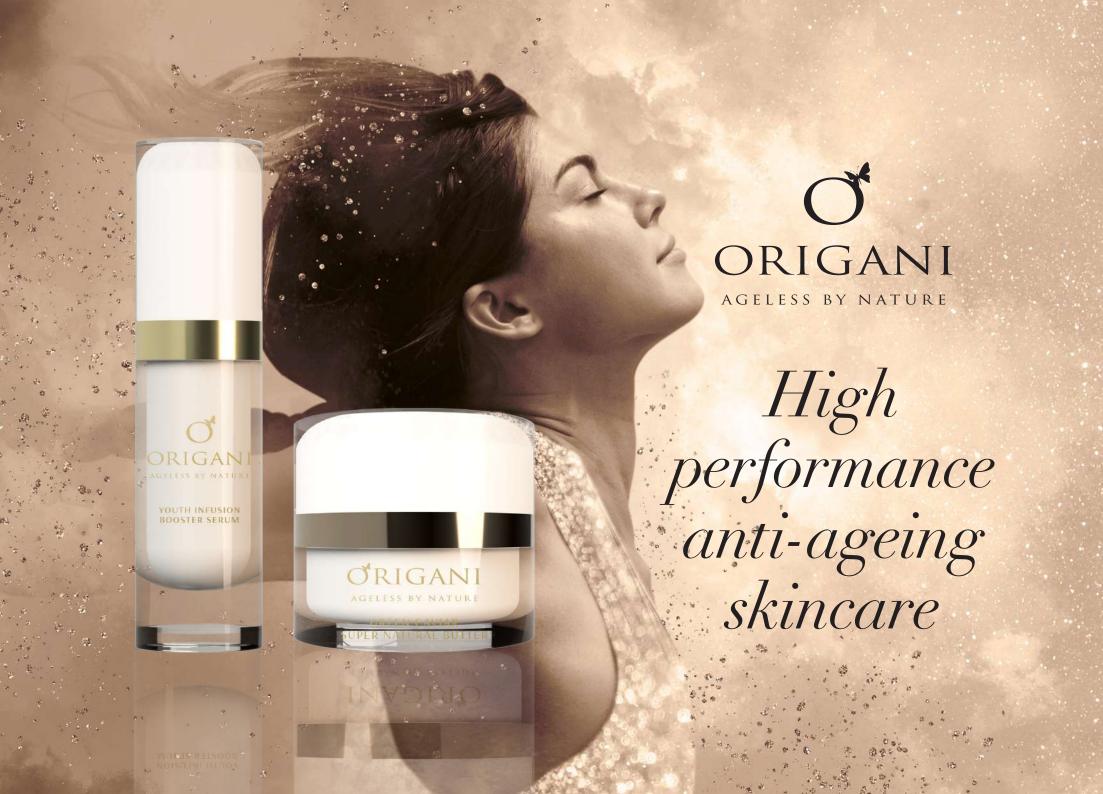

#### FOR MATURE SKIN

Rediscover your skin's natural beauty and regain a more youthful appearance. Skin-enhancing elements such as Honey, Pomegranate and Aloe Vera come together with specialised Bio-Actives to bring the ultimate in anti-ageing skincare. Regain luminosity and tone, using nature's own secret bounty of natural plant and botanical extracts.

Nature's finest anti-ageing revelation.

# YOUTH INFUSION CREAM COMPLEX 50 mL

firming | plumping | lifting

The pinnacle of luxurious, anti-ageing skincare, this cream complex delivers a cutting edge strategy for maintaining a youthful, fresh, plump and lifted appearance.

#### YOUTH INFUSION BOOSTER SERUM 30 ml

anti-ageing | firms | plumps | refreshes

A scientifically-advanced serum that lifts and revitalises the face, neck and décolletage. Its success centres on Riboxyl, a naturally-derived sugar that prevents dullness, loss of elasticity and the appearance of fine lines and wrinkles. Known as the 'Sugar of Life', Riboxyl oxygenates the skin, and gives a fresh appearance with youthful vitality.

## GREEN CAVIAR SUPER NATURAL BUTTER 50 mL

firming | plumping | lifting

Experience nature's finest anti-aging revelation with Green Caviar Super Natural Butter. This ultra-unctuous facial butter captures the extraordinary anti-aging properties of Green Caviar that accelerates the repair of wrinkles for a more lifted and toned appearance. With the help of bio-infusion technology, an intensive complex of vitamins and minerals, Ceramides and Hyaluronic Acid instantly smooth, soften and revitalise the complexion – youthful radiance is restored.