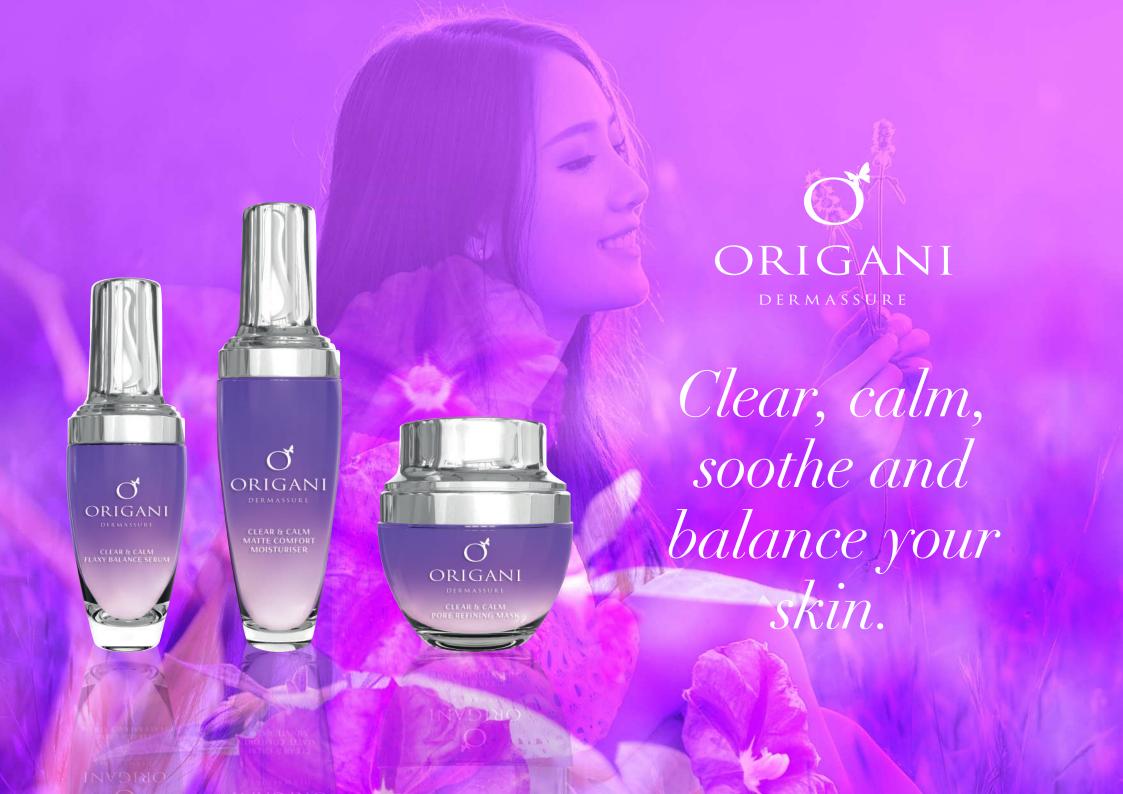

#### OILY AND ACNE PRONE SKIN TYPE

DERMASSURE will reveal your skin's natural beauty. Tea Tree oil, Rose hip and salicylic acid combined with specialized supper-actives to heal and calm problematic, oily and acne prone skin. Your skin will glow with health and renewed vitality.

Balancing and healing care for clear skin.

## CLEAR & CALM FLAXY BALANCE SERUM 30 mL

mattifies | soothes | refines

Dermassure Clear & Calm Flaxy Balance Serum controls excessive oil production – often found in the t-zone and generally for oily skin types. Flaxseed is essential to mattify the complexion, while reducing redness and protecting against inflammation associated with breakouts. A unique complex of 9 essential oils purify, calm and brighten the skin, while Lactic Acid smoothes and refines the texture and Rose Hip Oil delivers essential nourishment.

**Key Ingredients:** Flax Seed Extract and Seboxyl™ assist with excess sebum production, Salicylic acid aid in clearing the pores and reducing redness and inflammation associated with breakouts. Red Algae gel offers superior antioxidant protection and gently hydrates the skin. The result is a perfectly, calm, clear and mattified complexion.

Key Benefits: This serum will improve unbalanced and excess oil in the T-zone, penetrates deep into the layers of the skin and helps to improve the absorption of your Matte Comfort Moisturiser. Flaxy Balance Serum has a light, dewy, non-oily quality and assists in the reduction of the appearance of fine lines.

### CLEAR & CALM MATTE COMFORT MOISTURISER 50 ml

mattifies | soothes | refines

Perfect for unbalanced skin that produces excess oil in the T-zone, Dermassure Matte Comfort Moisturiser creates a soft, silky matte finish on skin whilst helping control shine. Rice powder, a natural mattifier, absorbs oil for a fresh look and feel. Alpine willow herb helps to soothe irritated skin prone to breakouts. Matte Comfort helps refine the appearance of pores for a smooth, fine finish whilst helping to keep pores clear of excess oil.

**Key Ingredients:** Canadian Willowherb<sup>™</sup> – with its anti-bacterial, anti-irritant and redness-reducing properties – is highly effective in healing and soothing skin. Rice Powder continually absorbs oil to maintain a smooth shine-free complexion. Retinol works as a highly effective anti-inflammatory to calm irritation and works with vitamin B3 to resurface blemished and scarred skin. Skin ultimately appears more balanced and refreshed, with smoother, more even fexture

**Key Benefits**: Helps to balance the skin oil production and improves the appearance of blemished and scarred skin. The skin ultimately appears healthier, refreshed, smoother, more even texture, and comfortable with redness and irritation visibly reduced.

### CLEAR & CALM PORE REFINING MASK 50 mL

mattifies | soothes | refines

The ultimate mask to purify and calm pimple-prone and easily irritated skin, thanks to the blend of Acai Berry, Carapa Guaianensis and Copaiba Balsam. This Kaolin clay based mask will detoxify the skin while reducing excess oil and getting rid of pore-clogging impurities.

**Key Ingredients:** Açai Berry, Carapa Guaianensis and Copaiba Balsam work in synergy to clear and nurture blemished and stressed skin. Excessive surface oil is reduced and moisture is balanced for a fresh, calm and clear complexion.

**Key Benefits:** Helps refine the appearance of pores for a smooth, fine finish and helps to keep pores clear of problems causing excess oil. Your skin will dramatically look and feel fresh, healthy and comfortable with redness and irritation visibly reduced.