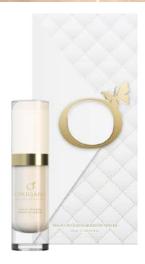

#### YOUTH INFUSION BOOSTER SERUM 30 ml

anti-ageing | firms | plumps | refreshes

A scientifically-advanced serum that lifts and revitalises the face, neck and décolletage. Its success centres on Riboxyl, a naturally-derived sugar that prevents dullness, loss of elasticity and the appearance of fine lines and wrinkles. Known as the 'Sugar of Life', Riboxyl oxygenates the skin, and gives a fresh appearance with youthful vitality.

**Key Ingredients:** Riboxyl™, an extraordinary complex providing vital energy to skin cells preventing dullness, loss of elasticity and the appearance of wrinkles. Ceraskin-O™ delivers vital ceramides to the skin to strengthen and protect, while delicate collagen- infused 24K gold particles powerfully repair and restore radiance. A fresher, more toned complexion with youthful vitality awaits.

**Key Benefits:** Youth Infusion Booster serum helps to prevent aging complexion including dullness, loss of elasticity and the appearance of wrinkles. It acts to maximise the absorption and effectiveness of your Ageless by Nature moisturisers and treatments.