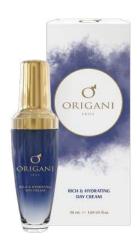

### RICH & HYDRATING DAY CREAM 50 ml

gentle | purifies | refines | smooths

Erda Rich & Hydrating Day Cream is a highly concentrated formula that provides rich hydration for all-day comfort. Green Tea Leaf Extract, Pomegranate and Vitamin E provide superior antioxidant support to protect the skin, while Vitamin A promotes cellular renewal for enhanced skin firmness and tone. Your skin is enriched with moisture and nourishment for a beautiful silky finish and healthy appearance.

**Key Ingredients:** Pomegranate Extract, Green Leaf Extract, and vitamin E are powerful protective antioxidants. Jojoba Seed Oil softens and moisturises and vitamin A helps to improve the appearance of fine lines and wrinkles

**Key Benefits:** Combines natural emollients to guard against the daily stresses of the environment and maintains perfect hydration balance to the skin.