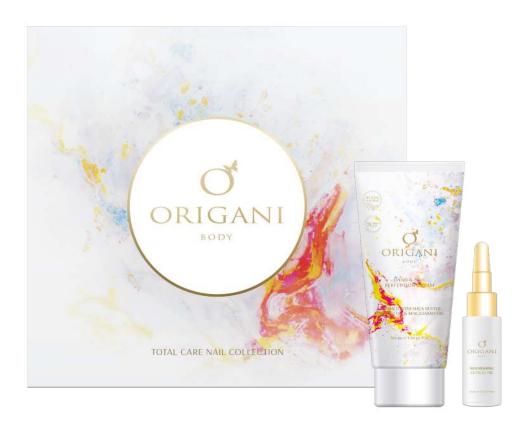

#### TOTAL CARE KIT FOR NAILS AND HANDS

treat | buff | nourish

Four steps to beautiful nails, naturally with this nail treatment manicure system.

- 1. Body Hand & Nail Perfection Cream 100mL: Super rich treatment for hands and nails, that provides all-day protection and hydration.
  - 2. Body Nourishing Cuticle Oil 10 mL: Contains plant extracts to nourish and moisturise nails and hands.
- 3. Nail File: for perfectly shaped nails
- 4. Nail Shine Buffer: to polish and smooth