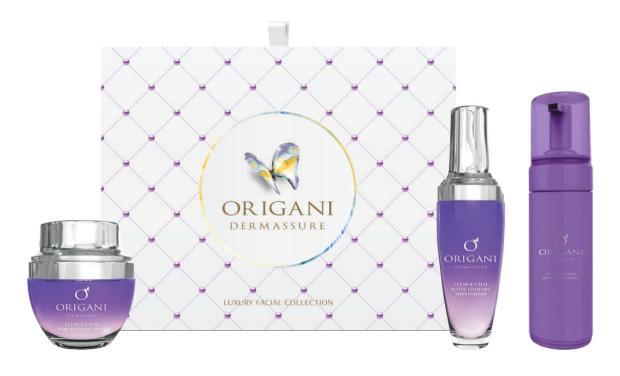

#### LUXURY FACIAL COLLECTION

Cleanse, refine and balance your skin – a luxury facial collection to begin your skincare regime, naturally.

The Dermassure Clear & Calm Luxury Facial Collection contains:

Dermassure Clear & Calm Toning Cleanser 150 mL

Dermassure Clear & Calm Matte Comfort Moisturiser 50 ml

Dermassure Clear & Calm Pore Refining Mask 50 mL