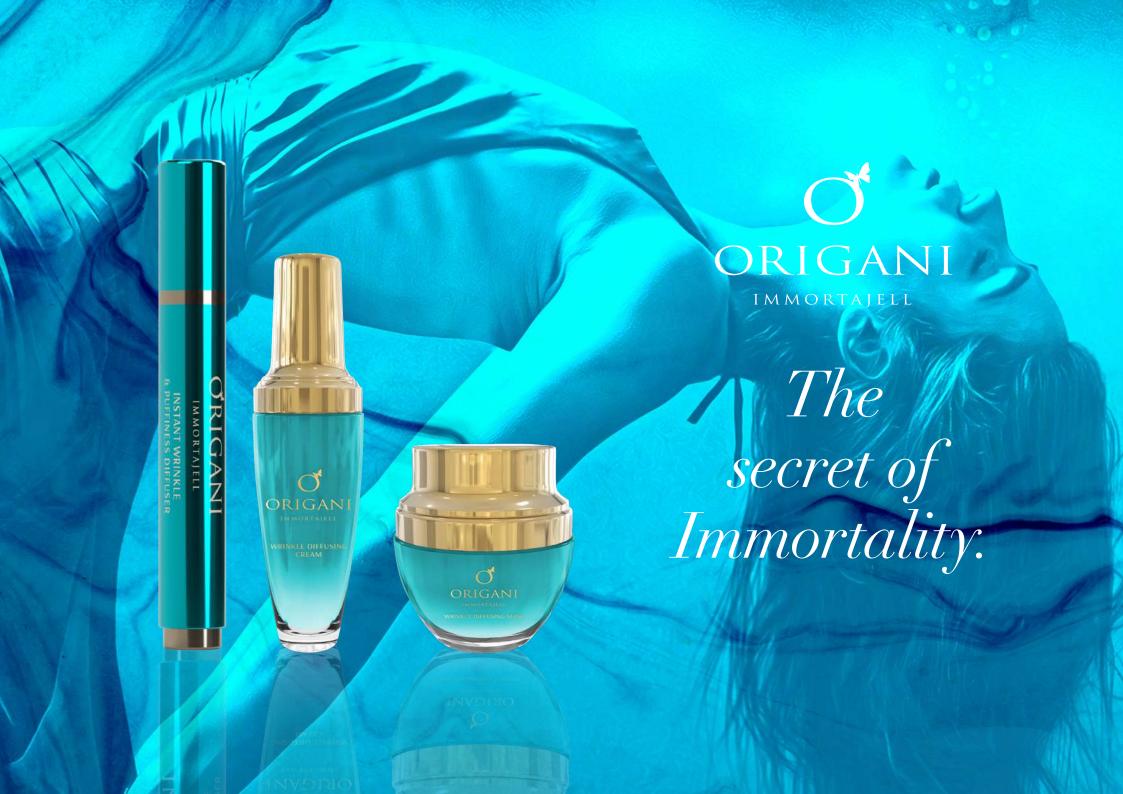

### FOR FINE LINE AND WRINKLES

Triumph of contemporary skincare! A masterful, rejuvenating skincare regime offering the freshest and firmest results encouraging your skin to 'act young again', using high-tech patented peptides.

See and experience the difference...NOW!

# WRINKLE DIFFUSING CREAM 50 ml

brightens | moisturises | anti-ageing | nourishes

A triumph of contemporary skincare! Powerful hexapeptides mimic the amazing cell regeneration of the Immortal Jellyfish (Turritopsis Nutricula) to boost skin cell longevity, diminish the appearance of fine lines and wrinkles, and help cells remain younger for longer. Organic Phytessence Wakame extract – a traditional Japanese super food—delivers antioxidants, vitamins, minerals and proteins, while helping to prevent the breakdown of hyaluronic acid in the skin.

# WRINKLE DIFFUSING MASK 50 ml

brightens | anti-ageing | nourishes

Origani Immortajell Wrinkle Diffusing Mask instantly plumps, refreshes and smooths the complexion. Science has successfully replicated the cells of the Immortal Jellyfish (Turritopsis Nutricula) to mimic it's amazing cell regeneration properties – boosting cell longevity and encouraging skin to 'act young again'. A concentrated AHA blend of bilberry, sugar cane, sugar maple, orange and lemon also promotes skin regeneration, hydration and circulation to reveal healthier and younger looking skin.

# INSTANT WRINKLE & PUFFINESS DIFFUSER 15 ml

smooth fine lines | anti-ageing | anti-under eye puffiness

Immortajell Instant Wrinkle & Puffiness Diffuser is a powerful corrective facial treatment to instantly eliminate the appearance of lines, wrinkles and under-eye puffiness. This super-peptide formula with Argireline® Peptide instantly lifts and tightens facial contours and plumps wrinkles from the inside out for an instant smoothing effect on expression lines. Ultimately, your skin experiences long-term anti-wrinkle benefits when used regularly.