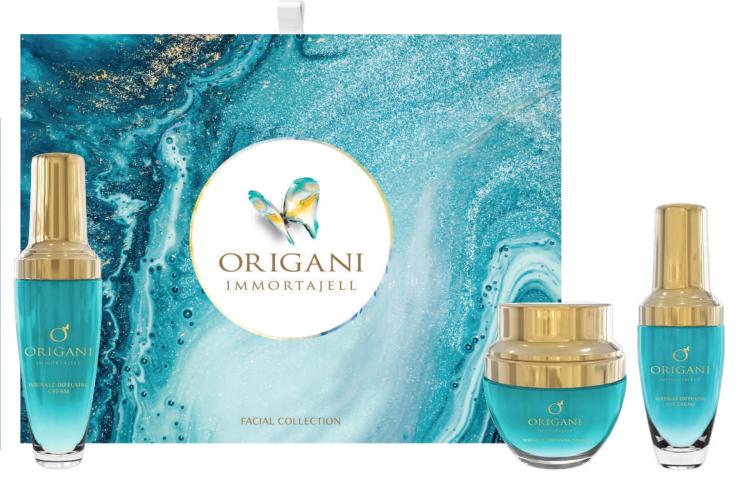

#### LUXURY FACIAL COLLECTION

The Immortajell Collection includes:

Immortajell Wrinkle Diffusing Cream 50 mL

Immortajell Wrinkle Diffusing Eye Cream 30 mL

Immortajell Wrinkle Diffusing Mask 50 mL

#### FACIAL COLLECTION

The Immortajell Collection includes:

Immortajell Wrinkle Diffusing Cream 50 mL

Immortajell Wrinkle Diffusing Eye Cream  $30~\mathrm{mL}$ 

Immortajell Wrinkle Diffusing Mask 50 mL

Immortajell Instant Wrinkle & Puffiness Diffuser 15 mL