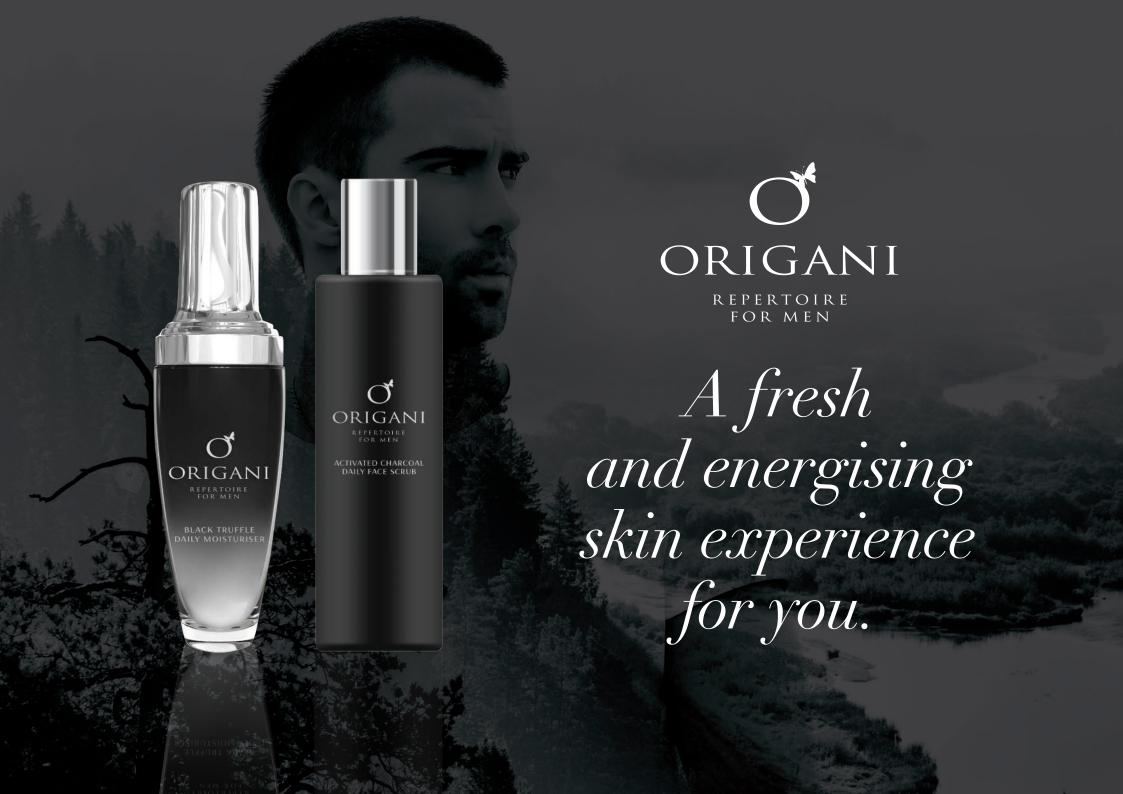

# DESIGNED FOR A MAN'S UNIQUE SKIN NEEDS

REPERTOIRE FOR MEN offers the ultimate care for men's skin - naturally enriched to boost the skin's hydration levels, to soothe and calm shaved, irritated skin and keep skin smoothed, toned and refreshed. An irresistible scent and great results will create the ultimate skin addiction.

Advanced men's skincare to soothe, protect and recharge the skin.

### ACTIVATED CHARCOAL DAILY FACE SCRUB 180 mL

purifies | calms | refines

A 2-in-1 exfoliating cleanser to purify, refresh and invigorate the skin. Effectively removing sweat, dirt, excess oil, and other impurities, dead skin cells are also exfoliated away to prevent ingrown hairs and dry flaky skin. Heavier toxins and chemicals in the skin that cause dullness are also eliminated and the skin is left feeling clean, balanced, and invigorated.

#### BLACK TRUFFLE DAILY MOISTURISER 100 mL

hydrates | anti-redness| refines | energises

A daily facial moisturizer that delivers a fast-absorbing, non-greasy hydrating experience, reduces skin inflammation, redness & post-shave discomfort. Pores and tightened and the skin is smoothed, while critical skin defenses are strengthened. Younger, fresher, and more energized looking skin awaits.