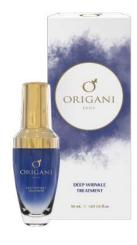

### DEEP WRINKLE TREATMENT

intensive anti-wrinkle treatment antioxidant protection | nourishment

Erda Deep Wrinkle Treatment is an intensive anti-wrinkle cream that improves the appearance of fine lines and wrinkles – especially expression lines.

**Key Ingredients:** Empowered with Pseudoalteromonas Ferment Extract - a unique peptide extracted from the Antarctic sea that improves skin texture, firmness and smoothness and protects skin. Vitamin A - Reduces the appearance of fine lines and wrinkles restoring volume. Soy Protein - Promotes cell repair and skin suppleness with anti-wrinkle properties. Pomegranate - A super antioxidant, providing intense nourishment for skin. Cocoa Butter - Improves skin elasticity and smoothness.

**Key Benefits:** Treats the delicate skin around the eye area for a deep intensive eye recovery treatment and moisture replenishment and skin strengthening.