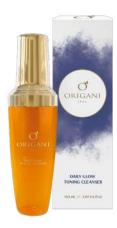

### DAILY GLOW TONING CLEANSER 150 mL

gentle | purifies | refines | smooths

Erda Daily Glow Toning Cleanser gently cleanses and purifies your skin without any drying effects. Thanks to Aloe Vera Juice, this cleanser delivers soothing and hydrating performance that will benefit every skin type. Honey and Cinnamon Leaf Oil also give superior antibacterial protection for a clear and calm complexion.

**Key Ingredients:** Aloe Vera Leaf Juice to soothe and heal. Honey, a natural antioxidant, will nourish and hydrate skin, and Cinnamon Leaf Oil to tone and calm.

**Key Benefits:** Gently cleanses and maintains the skin's natural pH balance. Discover a smoother, cleaner complexion everyday.