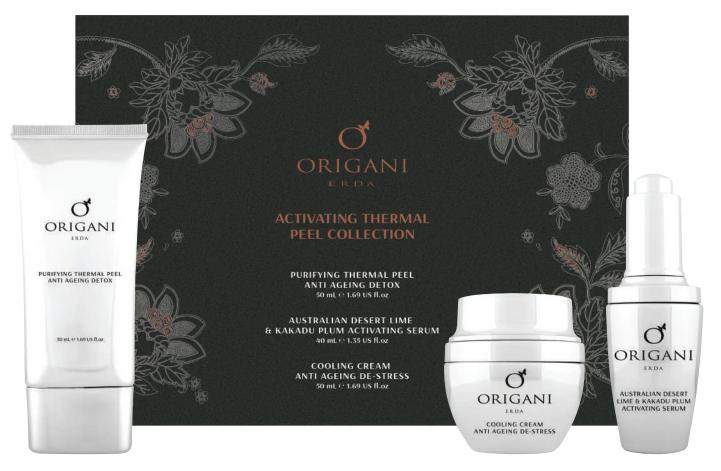

PURIFYING THERMAL PEEL ANTI AGEING DETOX

50 mL @ 1.69 US fl.oz

AUSTRALIAN DESERT LIME & KAKADU PLUM ACTIVATING SERUM

NUSTRALIAN DESERT ACTIVATING SERUM ACTIVATING SERUM

THERMAL

Detoxify,
resurface and
brighten your
skin, naturally.

ORIGANI

ERDA

COOLING CREAM ANTI AGEING DE-STRESS

INADIAC

### FOR ALL SKIN TYPES

This unique spa collection is indulgent, luxurious and the ultimate in anti-ageing treatment for your skin. These three powerful products work together to warm, purify and soothe your skin to release your natural beauty. Enjoy a more confident you with radiant glowing skin, naturally.

### PURIFYING THERMAL PEEL ANTI AGEING DETOX 50 mL

resurfaces | brightens | purifies | detoxifies

The ultimate anti-ageing detox treatment for your skin. This revolutionary mask creates a gentle warming sensation opening pores and stimulating micro-circulation. With open pores, natural clay and cranberry seeds can purify the skin at the deepest levels; absorbing excess oils and removing impurities while polishing your skin to perfection. Your skin will regain a youthful feel with a smoother, more radiant appearance.

#### AUSTRALIAN DESERT LIME & KAKADU PLUM ACTIVATING SERUM 35 mL

l briabtono I pro

hydrates | brightens | protects

Origani Thermal Activating Serum is designed to be used in conjunction with Origani Purifying Thermal Peel. The serum stimulates the thermal effect of the mask, gently opening pores to allow anti-ageing nutrients to penetrate deep into your skin. Formulated with the unique Australian desert lime extract, this serum delivers an injection of potent ingredients to promote collagen production and cellular repair. For an even more powerful time-defence boost, the serum is infused with the world's richest source of Vitamin C, Australian Kakadu plum.

# COOLING CREAM ANTI AGEING DE-STRESS 50 mL

soothes| detoxifies| hydrates

The final pampering element in your luxury anti-ageing and detoxifying treatment. This soothing cream is rich in skin essentials to de-stress and re-balance your complexion Packed with potent natural actives such as soothing Aloe vera and cooling Cucumber, your pores will be cleansed and minimised. Shea butter and Jojoba will hydrate and protect your skin while Pomegranate and Green tea will promote even skin tone and elasticity.

#### ACTIVITING THERMAL PEEL COLLECTION

This unique spa collection is indulgent, luxurious and the ultimate in anti- ageing treatment for your skin. These three powerful products work together to repair, warm, purify and soothe your skin to release your natural beauty. Enjoy a more confident you with radiant glowing skin, naturally.

The Erda Activating Thermal Peel Collection includes:

Erda Australian Desert Lime & Kakadu Plum Activating Serum 35 mL

Erda Purifying Thermal Peel Anti Ageing Detox 50 mL Erda Cooling Cream Anti Ageing De-Stress 50 mL