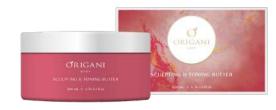

# SCULPTING & TONING BUTTER 250 mL

hydrating | nourishing | softening

Firm and tone your skin with this nourishing body butter formula enriched with Slimastevia® and a decadent blend of butters and oils. Slimastevia® combines two Latin American Super-Leaves, Stevia and Maté extract. Together, they form a naturally sweet slimming infusion that helps melt away and prevent cellulite, resulting in a smoother skin surface. Soybean, Jojoba, and rosehip oil improve skin elasticity, while babassu and shea butter provide long-lasting moisture and replenish skin suppleness. Your skin will feel instantly nourished, silky, and hydrated.