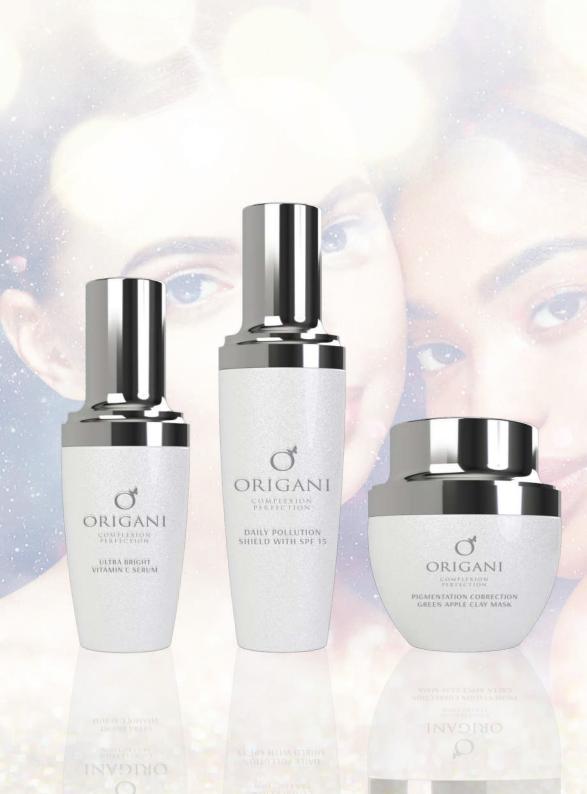

COMPLEXION PERFECTION

More luminous and even skin tone.

### FOR HYPERPIGMENTATION ISSUES, RESTORES RADIANCE & BRIGHTNESS

Origani introduces Complexion Perfection – an advanced skincare collection especially formulated to reduce the appearance of dark spots, hyperpigmentation and a dull complexion. The results are a lighter, more luminous and even skin tone. Origani's new powerhouse duo uses some of the latest bio-ingredient technologies to promote product absorption, ingredient stabilisation, and prevent against the formation of excess melanin. Skin will be protected against dark spots, lines and wrinkles, and will regain smoothness and luminosity.

#### DAILY POLLUTION SHIELD WITH SPF 15 50 mL

protects| hydrates| brightens

Suitable for all skin types, this pioneering 360-degree skin protecting moisturiser is unmatched in skincare performance.

Offering a natural broad-spectrum defence against harmful UV rays, Zinc Oxide is suspended in a superbly hydrating base of rose water and hyaluronic acid for a plumper and more hydrated skin.

#### ULTRA BRIGHT VITAMIN C SERUM 30 mL

brightens | evens skin tone | replenishes

A gold standard Vitamin C Serum that works hard to protect your skin against premature ageing, dark pigmentation spots and dullness. This targeted concentrated treatment contains the next generation Vitamin C, 3-o-ethyl ascorbic acid, a highly active, stable and versatile form of vitamin C proven to regenerate the skin with more youthful radiance. Boosted with powerful organic extracts selected to complement Vitamin C, Pomegranate provides superior antioxidant support, with Liquorice also improving skin tone and skin suppleness.

#### PIGMENTATION CORRECTION GREEN APPLE CLAY MASK 50 mL

purifies | brightens | balances

Origani Complexion Perfection Green
Apple Clay Mask purifies and brightens
the skin for a clearer, more even looking,
and radiant complexion. Apple extract
refreshes, tones ageing skin and rebalances
oil, while Swiss Apple Stem Cell Extract
strengthens the skin's self-renewal
and age-prevention capacity. Licorice root
boosts the supple appearance and even
complexion of the skin while amino-acid
rich Matcha Tea Leaf and Green Tea
detoxify and protect the skin with
Vitamins A, C and E.