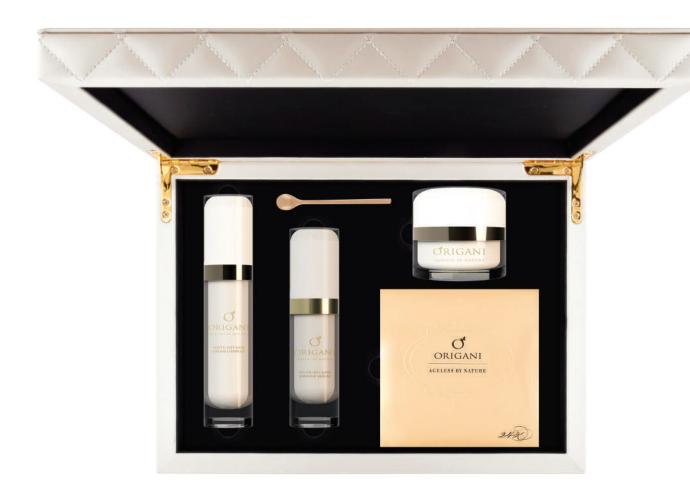

#### 24K GOLD COLLECTION

Super-charge and repair your skin with the power of gold: potent, pure and crafted. Capturing the finest gold facial experience, Origani's 24k collection elevates traditional gold treatment results to another level. The 24k Gold Leaf offers the most pure and potent quality grade, and thanks to cutting-edge complimentary products - the Power of Gold is super-charged. As luxury demands for such precious creations, Origani has collaborated with some of the finest craftsmen to create the ultimate presentation box – a stunning memento that will last forever.

#### THE COLLECTION CONTAINS:

Ageless By Nature 24k Gold Leaf Mask 25 sheets
Ageless By Nature Green Caviar Super Natural
Butter 50 mL

Ageless By Nature Youth Infusion Booster Serum 30 mL Ageless By Nature Youth Infusion Cream Complex 50 mL Swarovski Crystal Chest