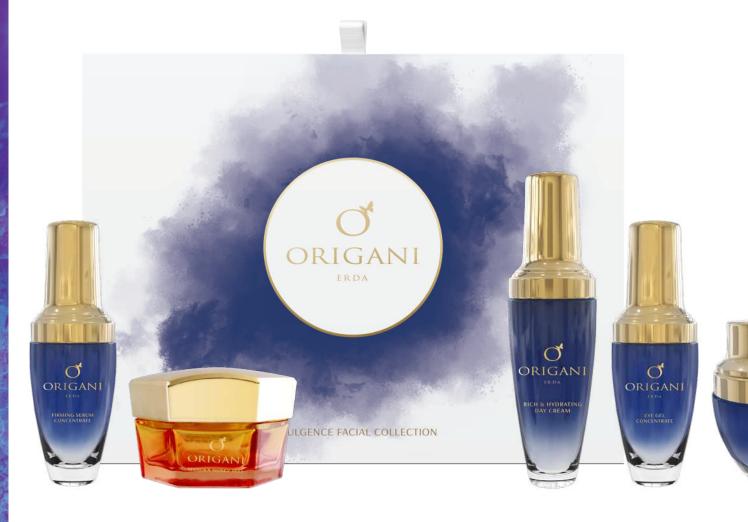

#### INDULGENCE FACIAL COLLECTION

Exfoliate, revive, nourish and firm your with this complete facial skincare collection to indulge your skin every day, naturally.

The Erda Indulgence Facial Collection contains:

Origani Manuka Honey Peel 50 mL

Erda Firming Serum Concentrate 30 mL

Erda Eye Gel Concentrate 30 mL

Erda Rich & Hydrating Day Cream 50 mL

Erda Soothing & Reviving Night Cream 50 mL

O ORIGANI