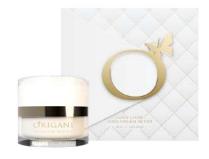

## GREEN CAVIAR SUPER NATURAL BUTTER 50 mL

firming | plumping | lifting

Experience nature's finest anti-aging revelation with Green Caviar Super Natural Butter. This ultra-unctuous facial butter captures the extraordinary anti-aging properties of Green Caviar that accelerates the repair of wrinkles for a more lifted and toned appearance. With the help of bio-infusion technology, an intensive complex of vitamins and minerals, Ceramides and Hyaluronic Acid instantly smooth, soften and revitalise the complexion – youthful radiance is restored.

Key Ingredients: Green caviar, also known as the Sea Grape, offers extraordinary anti-ageing and moisturising benefits for the skin. Rich in vitamins B, A, C and a multi-mineral complex, Green Caviar provides superior performance in protection, correction and skin renewal. Ceramides strengthens the skin's barrier to protect and regenerate the epidermis.

**Key Benefits:** This Super Natural Butter accelerates the repair of functional wrinkles for a more lifted and toned appearance.