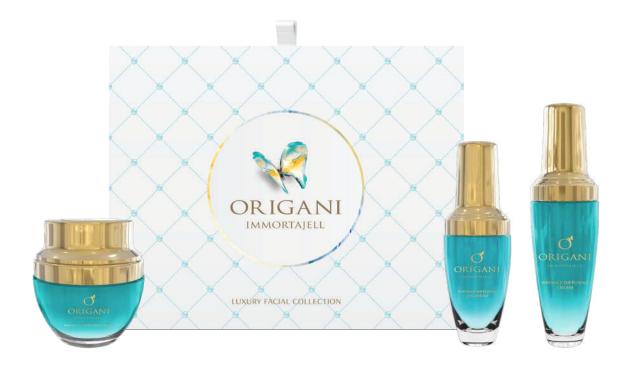

#### LUXURY FACIAL COLLECTION

The Immortajell Collection includes:

Immortajell Wrinkle Diffusing Cream 50 mL

Immortajell Wrinkle Diffusing Eye Cream 30 mL

Immortajell Wrinkle Diffusing Mask 50 mL

#### FACIAL COLLECTION

The Immortajell Collection includes:

Immortajell Wrinkle Diffusing Cream 50 mL

Immortajell Wrinkle Diffusing Eye Cream  $30~\mathrm{mL}$ 

Immortajell Wrinkle Diffusing Mask 50 mL

Immortajell Instant Wrinkle & Puffiness Diffuser 15 mL