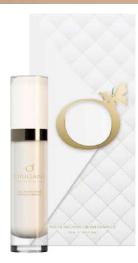

# YOUTH INFUSION CREAM COMPLEX 50 mL

firming | plumping | lifting

The pinnacle of luxurious, anti-ageing skincare, this cream complex delivers a cutting edge strategy for maintaining a youthful, fresh, plump and lifted appearance.

Naturally derived Sculptessence™ creates a plumper and rejuvenated skin appearance. Honey, Pomegranate and Bladderwrack deeply nourish and hydrate the skin.

**Key Ingredients:** Lift Oléoactif™ stimulate collagen and elastin production while Ceraskin-O™ delivers vital ceramides to strengthen and protect the skin. Precious collagen- infused 24K gold particles powerfully repair and restore radiance while MGO 400+ Manuka Honey and Hyaluronic acid superbly repair and hydrate the skin. A more glowing and plum, smooth and lifted complexion awaits.

**Key Benefits:** Youth Infusion Cream Complex will maintain a more youthful, fresher, plumper and lifted appearance.