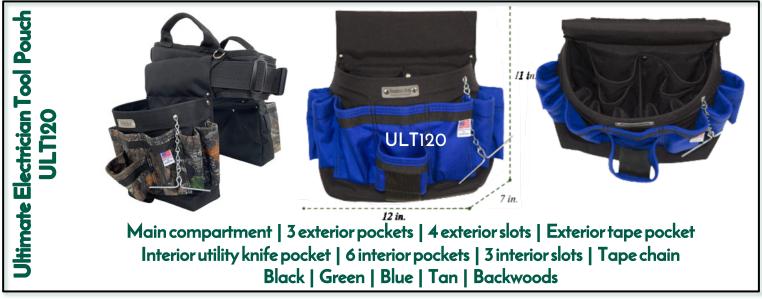

ESTS
using COLORS & PATTERNS

HUNTING | OUTDOORS
COLLEGESPORTS | PROSPORTS
COMPANY Colors / Logo



### **About our Tool Belts**



#### Comfort - Long Lasting - Quality - American Made

Our products are simply the best hand made tool belts and pouches in America. They are incredibly strong and can take whatever punishment your job can throw at it. Yet, our military grade products are **lightweight**, **durable**, **and extremely comfortable**. No wonder Boulder continues to be the #1 made in the USA brand. Boulder Bag's team of professionals are dedicated to providing excellent products, excellent service, and an excellent customer experience.



## Extend with Connect-A-Pouch System



















MAX Belt including handles (MAX500 or MAX504)

## Ultimate Electrician Tool Pouches











#### Both the PRO100 and PRO104 include:

11 Slots / 14 Pockets

Tape Clip - 545

7-Pocket Pouch - PRO110

Hammer Holder - 530

Electrician Tool Pouch - PRO120

MAX Belt including handles (MAX500 or MAX504)



#### Professional Electrician Tool Pouches









### Suspenders & Belts





#### Boulder Bag Suspenders

3-point snap attachment with high tech padding that wicks away moisture

tool belt not included













#### Accessories









## Woodland Camo Green & Accessories



Zippered Connect-A-Pouch ULT650 - Woodland Camo Green





Easily CLIP ON for jobs or remove when not needed (Also comes in Black)

530 - Woodland Camo Greer Hammer Holder





Metal holder fits any size hammer Fits on the belt where you choose Fits up to 21/4 inch belt



## Get Your Marketing Fl