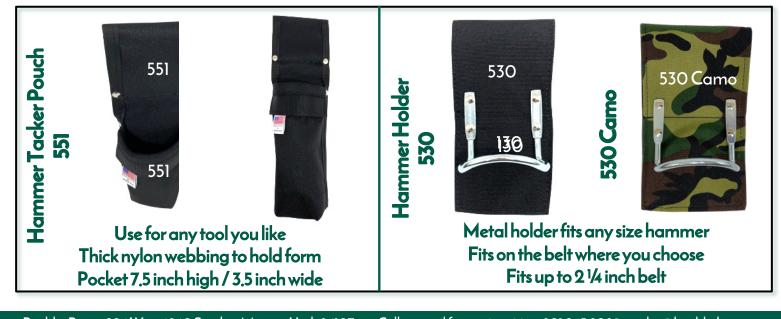

#### Both the PRO100 and PRO104 include:

11 Slots / 14 Pockets

Tape Clip - 545

7-Pocket Pouch - PRO110

Hammer Holder - 530

Electrician Tool Pouch - PRO120

MAX Belt including handles (MAX500 or MAX504)