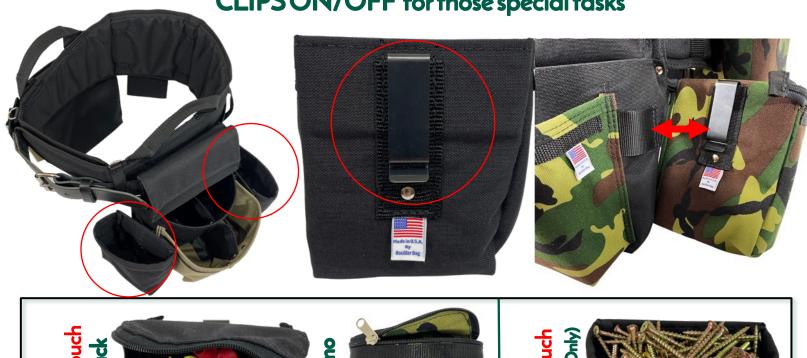

## Woodland Camo Green & Accessories

Zippered Connect-A-Pouch ULT650 - Woodland Camo Green

Easily CLIP ON for jobs or remove when not needed (Also comes in Black)

530 - Woodland Camo Greer Hammer Holder

Metal holder fits any size hammer Fits on the belt where you choose Fits up to 21/4 inch belt