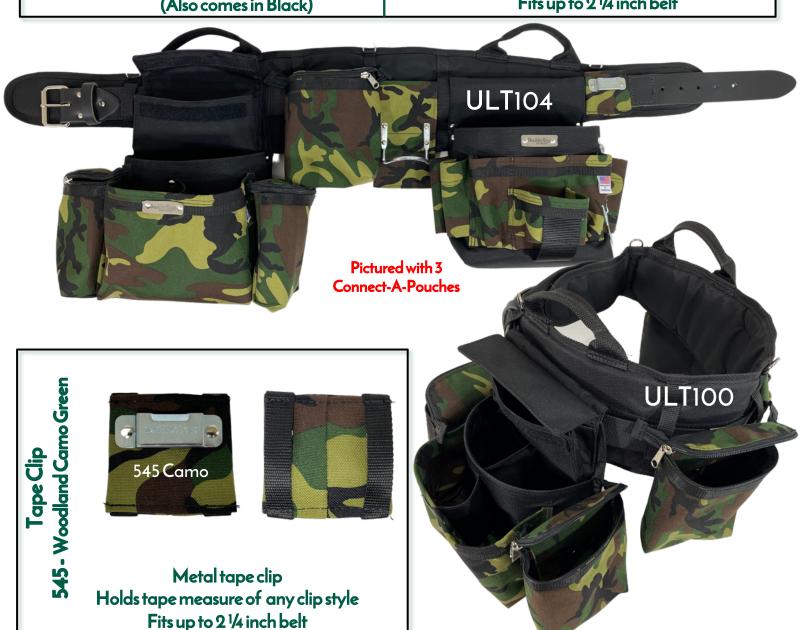

## Ultimate Electrician Tool Pouches

## Woodland Camo Green & Accessories

Zippered Connect-A-Pouch ULT650 - Woodland Camo Green

Easily CLIP ON for jobs or remove when not needed (Also comes in Black)

530 - Woodland Camo Greer Hammer Holder

Metal holder fits any size hammer Fits on the belt where you choose Fits up to 21/4 inch belt