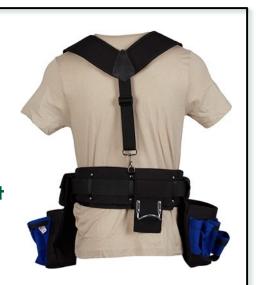

### Suspenders & Belts

#### Boulder Bag Suspenders

3-point snap attachment with high tech padding that wicks away moisture

tool belt not included