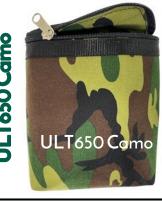

## Woodland Camo Green & Accessories

Zippered Connect-A-Pouch ULT650 - Woodland Camo Green

Easily CLIP ON for jobs or remove when not needed (Also comes in Black)

530 - Woodland Camo Greer Hammer Holder

Metal holder fits any size hammer Fits on the belt where you choose Fits up to 21/4 inch belt