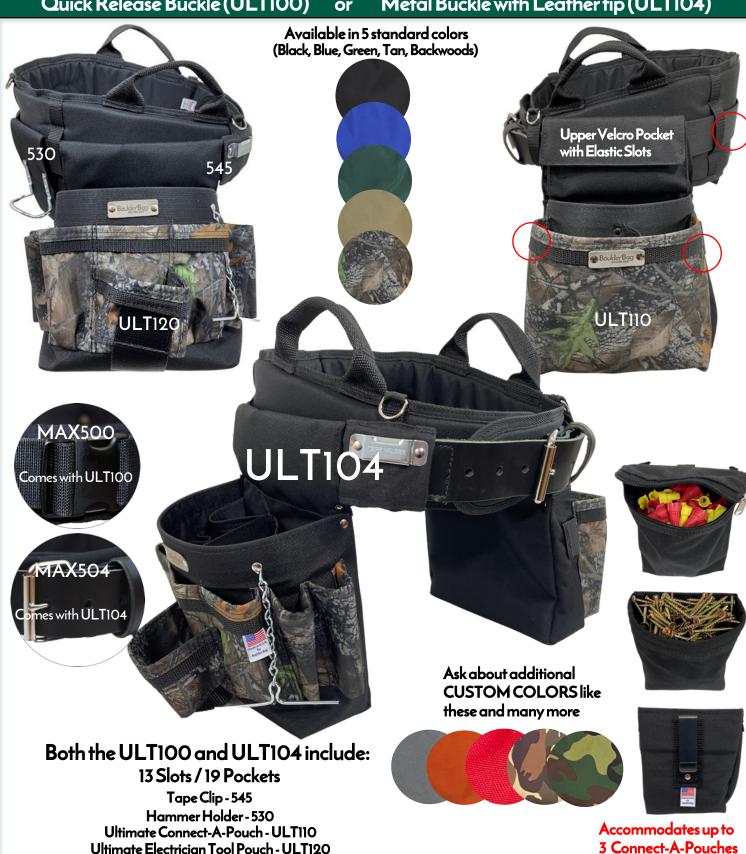

A 545 TAPE CLIP is now included on every Electrician ULTIMATE and PROFESSIONAL Combo Tool Belt

#### SHOW YOUR COLORS!!!

New for 2022 we have added new standard COLORS and provide options of custom COLORS and PATTERNS

It's TIME to show off your
INTERESTS
using COLORS & PATTERNS

HUNTING | OUTDOORS
COLLEGESPORTS | PROSPORTS
COMPANY Colors / Logo

## Extend with Connect-A-Pouch System

MAX Belt including handles (MAX500 or MAX504)

## Ultimate Electrician Tool Pouches