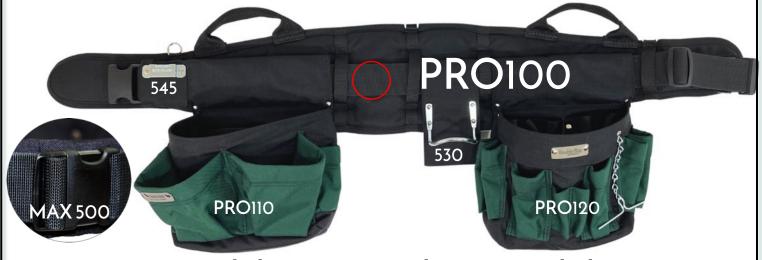

## Ultimate Electrician Tool Pouches

#### Both the PRO100 and PRO104 include:

11 Slots / 14 Pockets

Tape Clip - 545

7-Pocket Pouch - PRO110

Hammer Holder - 530

Electrician Tool Pouch - PRO120

MAX Belt including handles (MAX500 or MAX504)

A 545 TAPE CLIP is now included on every Electrician ULTIMATE and PROFESSIONAL Combo Tool Belt