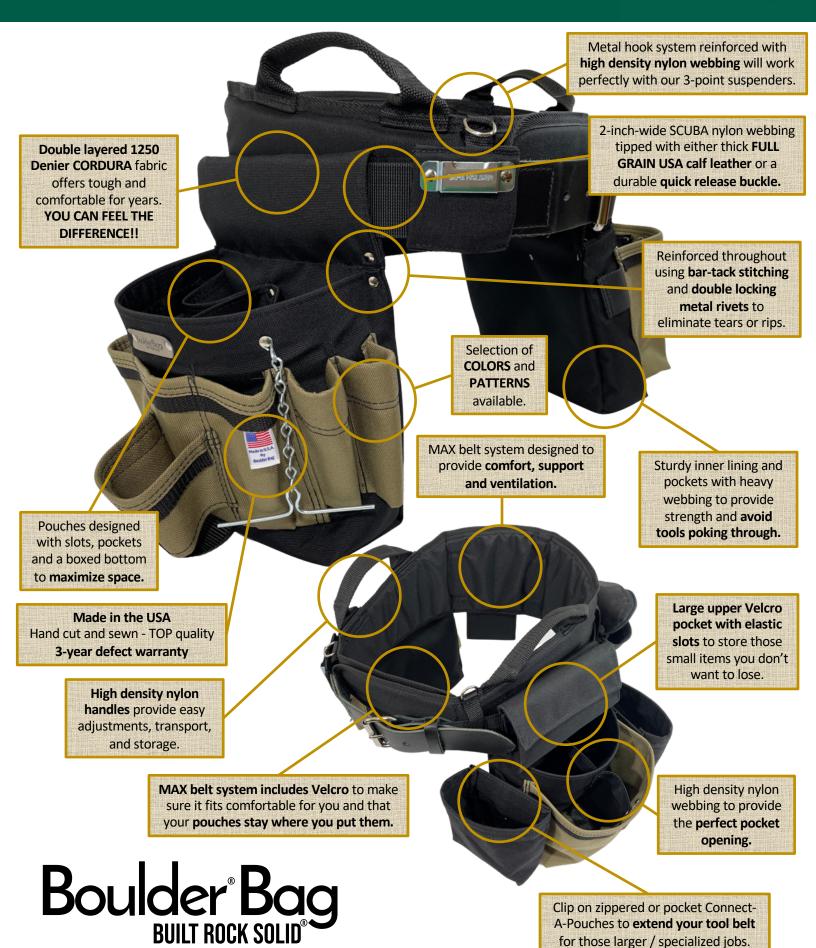

#### **BUILT ROCK SOLID**

Introducing our new MAX belt for 2022, Even better than our Comfort Belt, the MAX has a new design to provide:

- 1) Ease of use with HANDLES,
- 2) Improved FIT and COMFORT
- 3) Better BACK SUPPORT

#### SHOW YOUR COLORS!!!

New for 2022 we have added new standard COLORS and provide options of custom COLORS and PATTERNS

It's TIME to show off your
INTERESTS
using COLORS & PATTERNS

HUNTING | OUTDOORS
COLLEGESPORTS | PROSPORTS
COMPANY Colors / Logo

#### Comfort - Long Lasting - Quality - American Made

Our products are simply the best hand made tool belts and pouches in America. They are incredibly strong and can take whatever punishment your job can throw at it. Yet, our military grade products are **lightweight**, **durable**, **and extremely comfortable**. No wonder Boulder continues to be the #1 made in the USA brand. Boulder Bag's team of professionals are dedicated to providing excellent products, excellent service, and an excellent customer experience.

## Extend with Connect-A-Pouch System

MAX Belt including handles (MAX500 or MAX504)