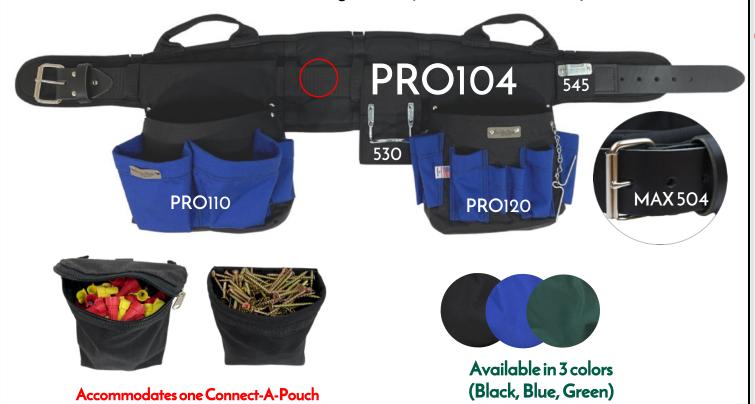

#### Professional Electrician Tool Pouches

#### Both the PRO100 and PRO104 include:

11 Slots / 14 Pockets

Tape Clip - 545

7-Pocket Pouch - PRO110

Hammer Holder - 530

Electrician Tool Pouch - PRO120

MAX Belt including handles (MAX500 or MAX504)

A 545 TAPE CLIP is now included on every Electrician ULTIMATE and PROFESSIONAL Combo Tool Belt