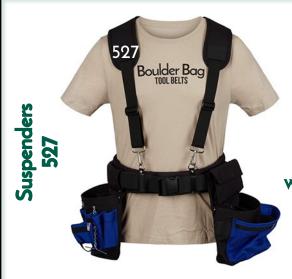

### Suspenders & Belts

#### Boulder Bag Suspenders

3-point snap attachment with high tech padding that wicks away moisture

tool belt not included