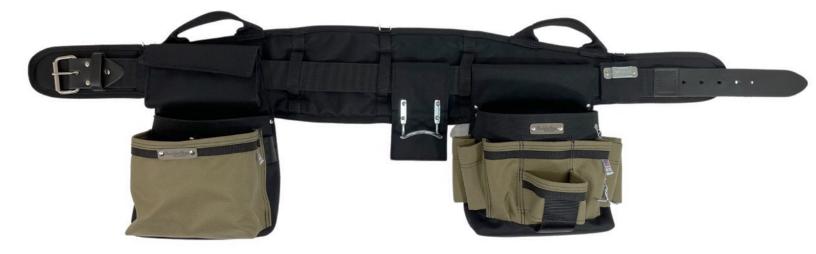

## Extend with Connect-A-Pouch System

MAX Belt including handles (MAX500 or MAX504)