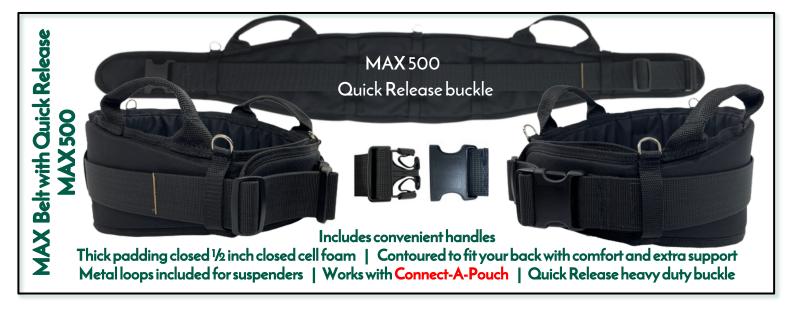

#### **BUILT ROCK SOLID**

Introducing our new MAX belt for 2022, Even better than our Comfort Belt, the MAX has a new design to provide:

- 1) Ease of use with HANDLES,
- 2) Improved FIT and COMFORT
- 3) Better BACK SUPPORT

## Extend with Connect-A-Pouch System

MAX Belt including handles (MAX500 or MAX504)