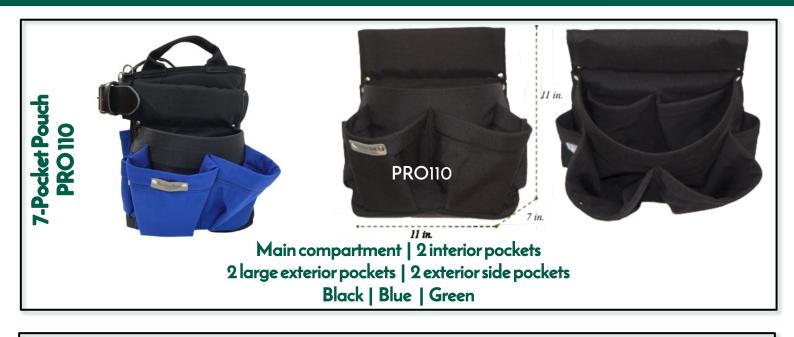

#### Both the PRO100 and PRO104 include:

11 Slots / 14 Pockets

Tape Clip - 545

7-Pocket Pouch - PRO110

Hammer Holder - 530

Electrician Tool Pouch - PRO120

MAX Belt including handles (MAX500 or MAX504)