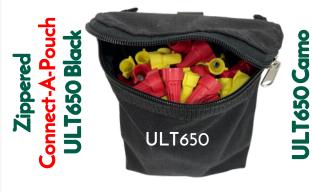

## Woodland Camo Green & Accessories

Zippered Connect-A-Pouch ULT650 - Woodland Camo Green

Easily CLIP ON for jobs or remove when not needed (Also comes in Black)

530 - Woodland Camo Greer Hammer Holder

Metal holder fits any size hammer Fits on the belt where you choose Fits up to 21/4 inch belt