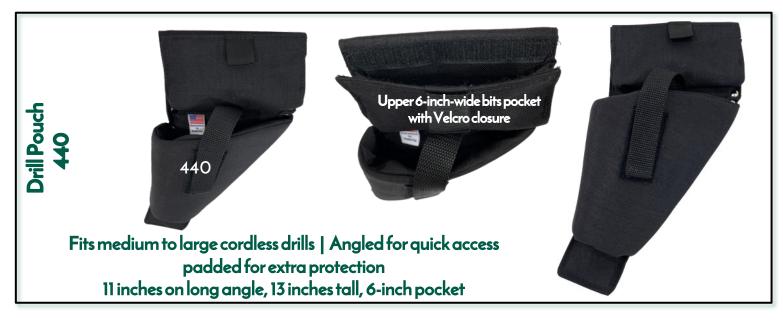

er Boulder continues to be the #1 made in the USA brand. Boulder Bag's team of professionals are dedicated to providing excellent products, excellent service, and an excellent customer experience.



## Extend with Connect-A-Pouch System



















MAX Belt including handles (MAX500 or MAX504)

## Ultimate Electrician Tool Pouches











#### Both the PRO100 and PRO104 include:

11 Slots / 14 Pockets

Tape Clip - 545

7-Pocket Pouch - PRO110

Hammer Holder - 530

Electrician Tool Pouch - PRO120

MAX Belt including handles (MAX500 or MAX504)



#### Professional Electrician Tool Pouches









### Suspenders & Belts





#### Boulder Bag Suspenders

3-point snap attachment with high tech padding that wicks away moisture

tool belt not included













#### Accessories









## Woodland Camo Green & Accessories



Zippered Connect-A-Pouch ULT650 - Woodland Camo Green





Easily CLIP ON for jobs or remove when not needed (Also comes in Black)

530 - Woodland Camo Greer Hammer Holder





Metal holder fits any size hammer Fits on the belt where you choose Fits up to 21/4 inch belt



## Get Your Marketing Floor Display



Ask us how to get a display for your retail locations by emailing

sales@boudlerbag.com

Or Call 801-265-8089 ASK for DUSTY

Ask about

<u>Custom Colors</u> and

<u>Patterns</u>

including

HUNTING
OUTDOORS
COLLEGE SPORTS
PRO SPORTS
COMPANY Colors/Logo





## Email PO's to sales@boulderbag.com or Call 801-265-8089 and ask for Dusty

When ordering, please specify in this sequence:

- 1) Product Name or Item# (found on images)
- 2) Color