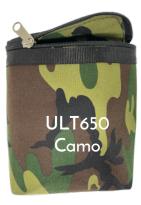

## Woodland Camo Green & Accessories

Zippered Connect-A-Pouch ULT650 - Woodland Camo Green

Easily CLIP ON for jobs or remove when not needed (Also comes in Black)

530 - Woodland Camo Greer Hammer Holder

Metal holder fits any size hammer Fits on the belt where you choose Fits up to 21/4 inch belt