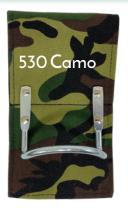

## Woodland Camo Green & Accessories

Zippered Connect-A-Pouch ULT650 - Woodland Camo Green

Easily CLIP ON for jobs or remove when not needed (Also comes in Black)

530 - Woodland Camo Greer Hammer Holder

Metal holder fits any size hammer Fits on the belt where you choose Fits up to 21/4 inch belt