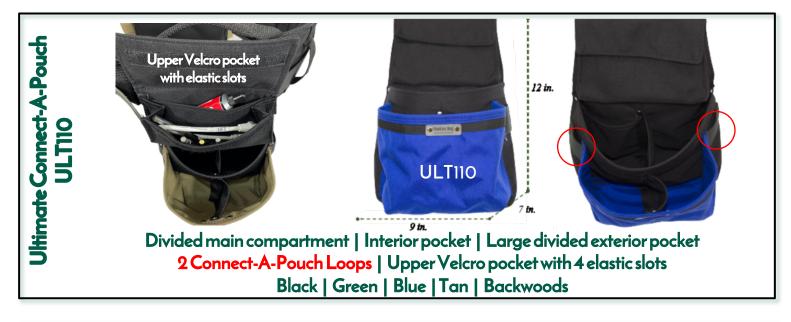

ERESTS
using COLORS & PATTERNS

HUNTING | OUTDOORS
COLLEGESPORTS | PROSPORTS
COMPANY Colors / Logo



### **About our Tool Belts**



#### Comfort - Long Lasting - Quality - American Made

Our products are simply the best hand made tool belts and pouches in America. They are incredibly strong and can take whatever punishment your job can throw at it. Yet, our military grade products are **lightweight**, **durable**, **and extremely comfortable**. No wonder Boulder continues to be the #1 made in the USA brand. Boulder Bag's team of professionals are dedicated to providing excellent products, excellent service, and an excellent customer experience.



## Extend with Connect-A-Pouch System



















MAX Belt including handles (MAX500 or MAX504)

## Ultimate Electrician Tool Pouches











#### Both the PRO100 and PRO104 include:

11 Slots / 14 Pockets

Tape Clip - 545

7-Pocket Pouch - PRO110

Hammer Holder - 530

Electrician Tool Pouch - PRO120

MAX Belt including handles (MAX500 or MAX504)



#### Professional Electrician Tool Pouches









### Suspenders & Belts





#### Boulder Bag Suspenders

3-point snap attachment with high tech padding that wicks away moisture

tool belt not included













#### Accessories









## Woodland Camo Green & Accessories



Zippered Connect-A-Pouch ULT650 - Woodland Camo Green





Easily CLIP ON for jobs or remove when not needed (Also comes in Black)

530 - Woodland Camo Greer Hammer Holder





Metal holder fits any size hammer Fits on the belt where you choose Fits up to 21/4 inch belt



## Get Your Marketing