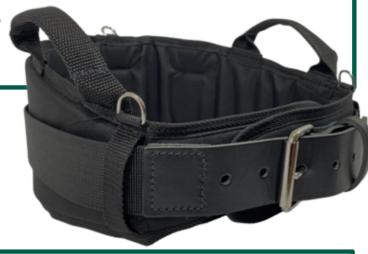

#### **BUILT ROCK SOLID**

Introducing our new MAX belt for 2022, Even better than our Comfort Belt, the MAX has a new design to provide:

- 1) Ease of use with HANDLES,
- 2) Improved FIT and COMFORT
- 3) Better BACK SUPPORT

## Extend with Connect-A-Pouch System

MAX Belt including handles (MAX500 or MAX504)