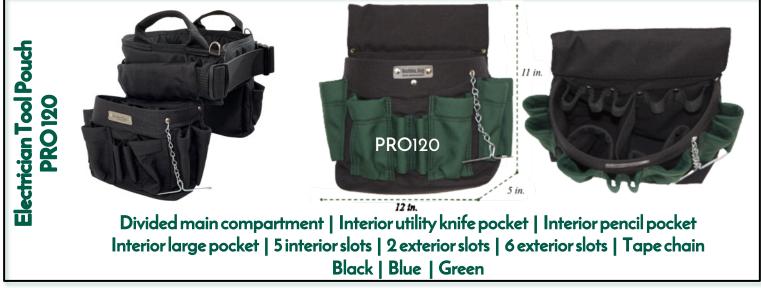

#### Both the PRO100 and PRO104 include:

11 Slots / 14 Pockets

Tape Clip - 545

7-Pocket Pouch - PRO110

Hammer Holder - 530

Electrician Tool Pouch - PRO120

MAX Belt including handles (MAX500 or MAX504)