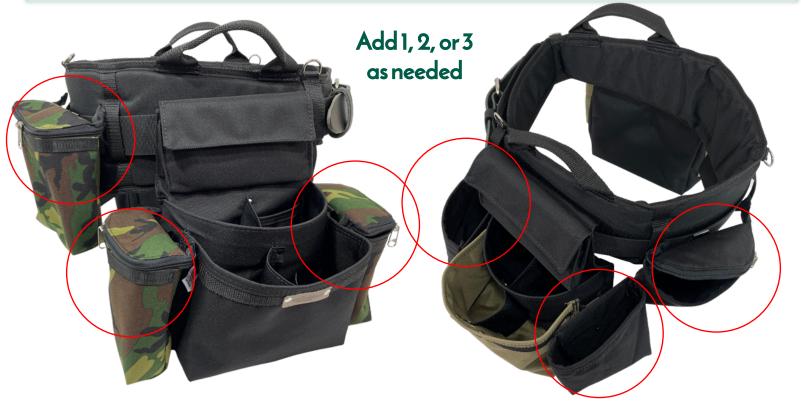

## Extend with Connect-A-Pouch System

MAX Belt including handles (MAX500 or MAX504)