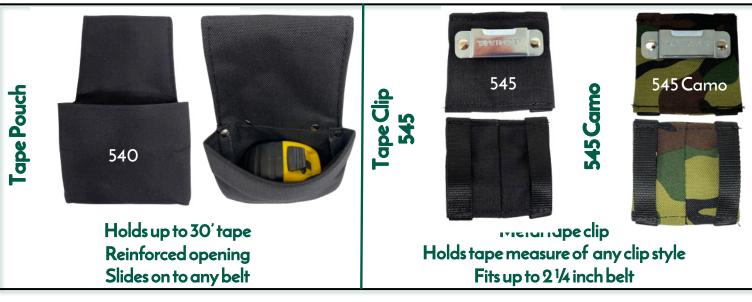

A 545 TAPE CLIP is now included on every Electrician ULTIMATE and PROFESSIONAL Combo Tool Belt