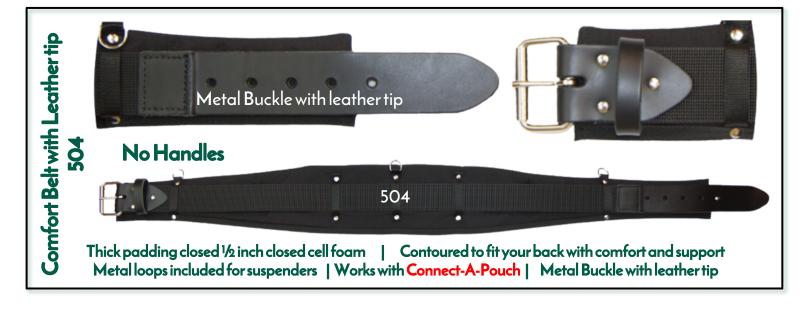

comfortable**. No wonder Boulder continues to be the #1 made in the USA brand. Boulder Bag's team of professionals are dedicated to providing excellent products, excellent service, and an excellent customer experience.



## Extend with Connect-A-Pouch System



















MAX Belt including handles (MAX500 or MAX504)

## Ultimate Electrician Tool Pouches











#### Both the PRO100 and PRO104 include:

11 Slots / 14 Pockets

Tape Clip - 545

7-Pocket Pouch - PRO110

Hammer Holder - 530

Electrician Tool Pouch - PRO120

MAX Belt including handles (MAX500 or MAX504)



#### Professional Electrician Tool Pouches









### Suspenders & Belts





#### Boulder Bag Suspenders

3-point snap attachment with high tech padding that wicks away moisture

tool belt not included













#### Accessories









## Woodland Camo Green & Accessories



Zippered Connect-A-Pouch ULT650 - Woodland Camo Green





Easily CLIP ON for jobs or remove when not needed (Also comes in Black)

530 - Woodland Camo Greer Hammer Holder





Metal holder fits any size hammer Fits on the belt where you choose Fits up to 21/4 inch belt



## Get Your Marketing Floor Display



Ask us how to get a display for your retail locations by emailing

sales@boudlerbag.com

Or Call 801-265-8089 ASK for DUSTY

Ask about

<u>Custom Colors</u> and

<u>Patterns</u>

including

HUNTING
OUTDOORS
COLLEGE SPORTS
PRO SPORTS
COMPANY Colors/Logo





## Email PO's to sales@boulderbag.com or Call 801-265-8089 and ask for Dusty

When ordering, please specify in this sequence:

- 1) Product Name or Item# (found