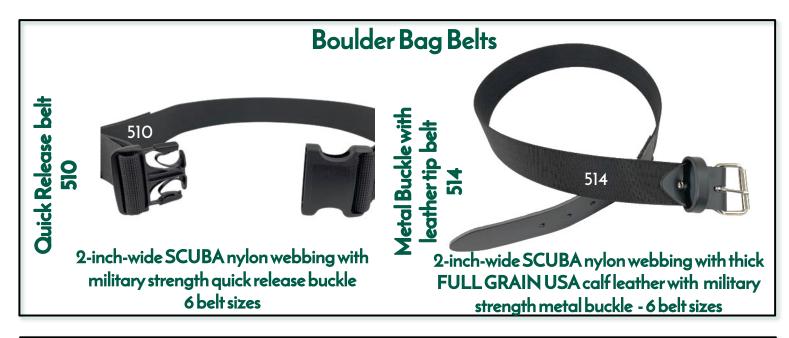

ely comfortable**. No wonder Boulder continues to be the #1 made in the USA brand. Boulder Bag's team of professionals are dedicated to providing excellent products, excellent service, and an excellent customer experience.



## Extend with Connect-A-Pouch System



















MAX Belt including handles (MAX500 or MAX504)

## Ultimate Electrician Tool Pouches











#### Both the PRO100 and PRO104 include:

11 Slots / 14 Pockets

Tape Clip - 545

7-Pocket Pouch - PRO110

Hammer Holder - 530

Electrician Tool Pouch - PRO120

MAX Belt including handles (MAX500 or MAX504)



#### Professional Electrician Tool Pouches









### Suspenders & Belts





#### Boulder Bag Suspenders

3-point snap attachment with high tech padding that wicks away moisture

tool belt not included













#### Accessories









## Woodland Camo Green & Accessories



Zippered Connect-A-Pouch ULT650 - Woodland Camo Green





Easily CLIP ON for jobs or remove when not needed (Also comes in Black)

530 - Woodland Camo Greer Hammer Holder





Metal holder fits any size hammer Fits on the belt where you choose Fits up to 21/4 inch belt



## Get Your Marketing Floor Display



Ask us how to get a display for your retail locations by emailing

sales@boudlerbag.com

Or Call 801-265-8089 ASK for DUSTY

Ask about

<u>Custom Colors</u> and

<u>Patterns</u>

including

HUNTING
OUTDOORS
COLLEGE SPORTS
PRO SPORTS
COMPANY Colors/Logo





## Email PO's to sales@boulderbag.com or Call 801-265-8089 and ask for Dusty

When ordering, please specify in this sequence:

- 1) Product Name or Item# (fo