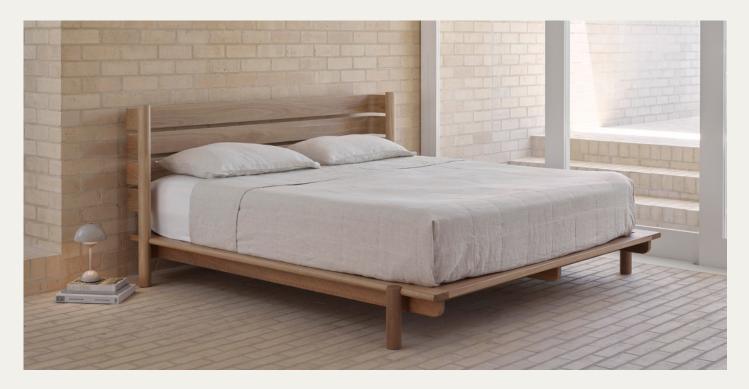

## Title Bed 03

The Title Bed 03 is a contemporary platform bed with a beautifully crafted modern timber headboard.

The headboard of Title Bed 03 is shaped into a modern form using multiple layers of hand made veneers, creating a cosy, cocoon-like feel. The distinct detailing of the headboard integrates effortlessly with the simple platform base to create a bed which honours the inherent beauty and versatility of wood.

The initial concept for the Title collection was based around an exploration of interlocking joinery. The Title beds are a product range built on a system of legs and rails which work together to support a platform—style bed frame. The result is a family of four beds, ranging from simple to most complex, customisable to suit the lifestyle and preferences of the end user. With practicality in mind, each version of the bed is easily assembled and pulled apart to allow for easy shipping and moving of the bed.