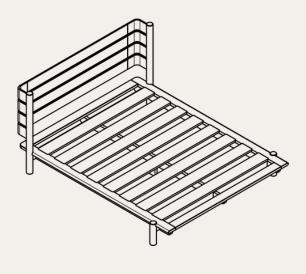

## Title Bed 03

The Title Bed 03 is a contemporary platform bed with a beautifully crafted modern timber headboard.

The headboard of Title Bed 03 is shaped into a modern form using multiple layers of hand made veneers, creating a cosy, cocoon-like feel. The distinct detailing of the headboard integrates effortlessly with the simple platform base to create a bed which honours the inherent beauty and versatility of wood.

The initial concept for the Title collection was based around an exploration of interlocking joinery. The Title beds are a product range built on a system of legs and rails which work together to support a platform—style bed frame. The result is a family of four beds, ranging from simple to most complex, customisable to suit the lifestyle and preferences of the end user. With practicality in mind, each version of the bed is easily assembled and pulled apart to allow for easy shipping and moving of the bed.

## **Dimensions:**

Length: 2100mm

Platform Width: Queen - 1660mm King - 1960mm

Width to outside of legs: Queen: 1725mm King: 2025mm

Headboard Height: 950mm

Platform Height: 250mm