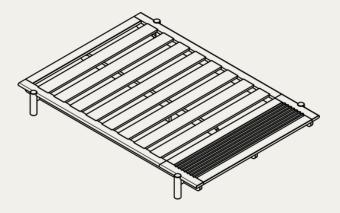

## Title Bed 02

Title Bed O2 follows on from the simple form of Title Bed O1- with the beauty and practicality of a built-in bench seat. Apart from adding design details, the bench seat allows for an added functionality- a place to tie your shoes or place your clothes.

The initial concept for the Title collection was based around an exploration of interlocking joinery. The Title beds are a product range built on a system of legs and rails which work together to support a platform-style bed frame. The result is a family of four beds, ranging from simple to most complex, customisable to suit the lifestyle and preferences of the end user. With practicality in mind, each version of the bed is easily assembled and pulled apart to allow for easy shipping and moving of the bed.

## **Dimensions:**

Length: 2400mm

Platform Width: Queen - 1660mm King - 1960mm

Width to outside of legs: Queen: 1725mm King: 2025mm

Platform Height: 250mm

Platform height is customiseable upon request.