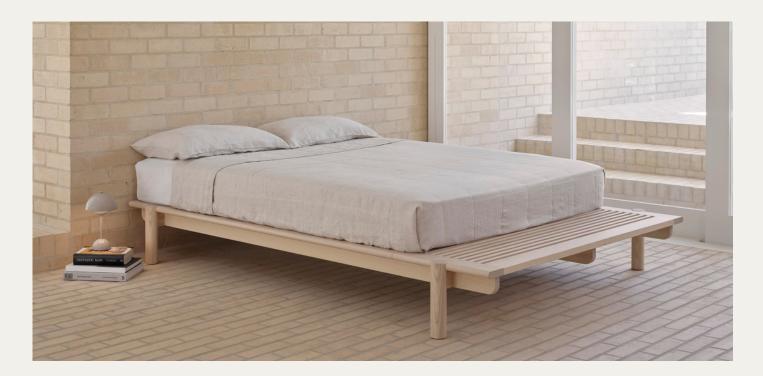

## Title Bed 02

Title Bed O2 follows on from the simple form of Title Bed O1- with the beauty and practicality of a built-in bench seat. Apart from adding design details, the bench seat allows for an added functionality- a place to tie your shoes or place your clothes.

The initial concept for the Title collection was based around an exploration of interlocking joinery. The Title beds are a product range built on a system of legs and rails which work together to support a platform-style bed frame. The result is a family of four beds, ranging from simple to most complex, customisable to suit the lifestyle and preferences of the end user. With practicality in mind, each version of the bed is easily assembled and pulled apart to allow for easy shipping and moving of the bed.