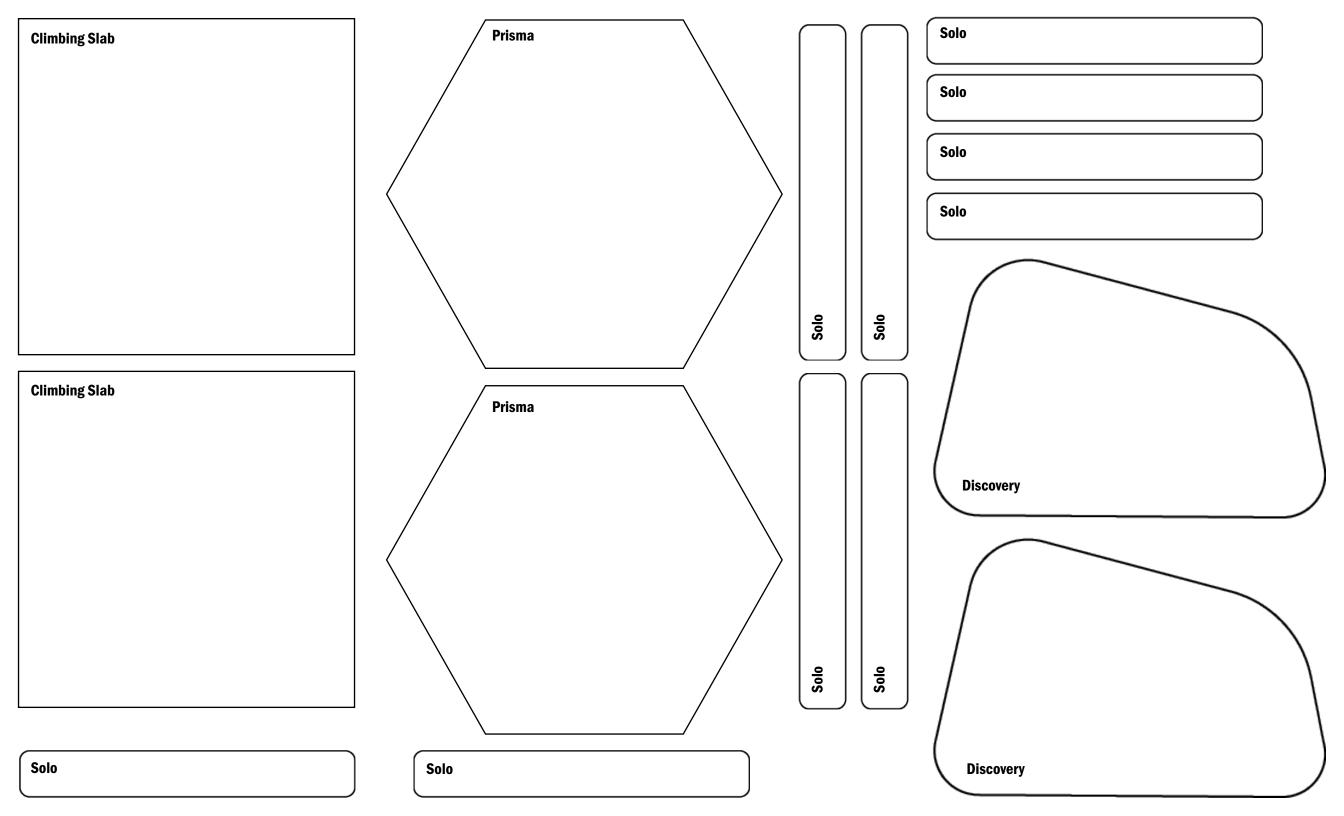

| La                                      | yout                    | Grid     |            |                            |           |           |            |            |               |              |                 |           |
|-----------------------------------------|-------------------------|----------|------------|----------------------------|-----------|-----------|------------|------------|---------------|--------------|-----------------|-----------|
|                                         |                         |          |            |                            |           |           |            |            |               |              |                 |           |
|                                         | HOW T                   | O USE 1  | THE SH     | APES A                     | ND LAY    | OUT GI    | RID        |            |               |              |                 |           |
|                                         | Print out<br>Cut out th | _        |            | l the Sha <sub>l</sub>     | oes.      |           |            |            |               |              |                 |           |
|                                         |                         |          | _          | id and m                   | ove them  | around to | create y   | our layout |               |              |                 |           |
| *************************************** |                         |          | i          |                            |           | panels o  | f each sha | ape you n  | eed for yo    | ur layout.   |                 |           |
|                                         | Place the               | order on | ine at eld | owalls.co                  | m/shop    |           |            |            |               |              |                 |           |
| į                                       | • 1 squa                |          | i          | nvant a ©ż                 | 97 bilata | 44-7      |            |            |               |              |                 |           |
| i                                       |                         |          | ĺ          | iyout a 8°<br>fit this gri |           | 14 wide v | Vall.      |            |               |              |                 |           |
|                                         |                         |          |            |                            |           |           |            |            |               |              |                 |           |
|                                         |                         |          |            |                            |           |           |            |            | EL            |              | RAC             | lo        |
|                                         |                         |          |            |                            |           |           |            |            | eldowalls.con | • 303.447.05 | 12 • sales@eldo | walls.com |
|                                         |                         |          |            |                            |           |           |            |            |               |              |                 |           |