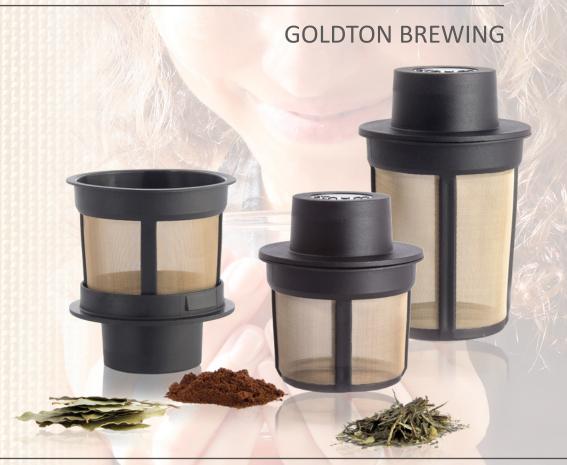

## FLOATING BASKET M & L

The **finum**® floating permanent filter with micro-fine stainless steel mesh also ideal for cooking.

The finum® permanent filters offer ample room for tea leaves to unfold and to release their full flavor. They are made of stainless steel mesh in a heat-tolerant frame from BPA-free material. These filters are durable and dishwasher-safe. The hat of the filter helps to prevent heat loss and doubles as drip-off tray. Mulling spices are gathered together in the Floating Basket and placed directly into any beverage. The filter floats on liquids and you may use any spice i.e. nutmeg, cloves, cinnamon, dried fruit etc. Its tall hat makes it easy to remove the filter out of any hot beverage.

# FLOATING BASKET M & L

| ITEM NO.     | M: 63/421.40.00   L: 63/421.41.00                   |
|--------------|-----------------------------------------------------|
|              | M: Filter H 2.0 inch, Hat D 2.7 inch                |
| MEASUREMENTS | L: Filter H 3.0 inch, Hat D 2.7 inch                |
|              | With stainless steel mesh                           |
|              | For tea, coffee, spices and herbs                   |
|              | Sealing lid for easy removal out of liquids         |
|              | Ideal for cooking with spices and herbs             |
| HIGHLIGHTS   | Easy to clean and dishwasher-safe                   |
|              | black (0)                                           |
| COLORS       | <b>4.14.14.14.14.1</b>                              |
|              | M: 1 filter + 1 hat / box; 32 boxes / carton;       |
|              | 2560 filters / pallet; 4 languages (EN, DE, FR, ES) |
|              | L: 1 filter + 1 hat / box; 18 boxes / carton;       |
| PACKAGING    | 1296 filters / pallet; 4 languages (EN, DE, FR, ES) |