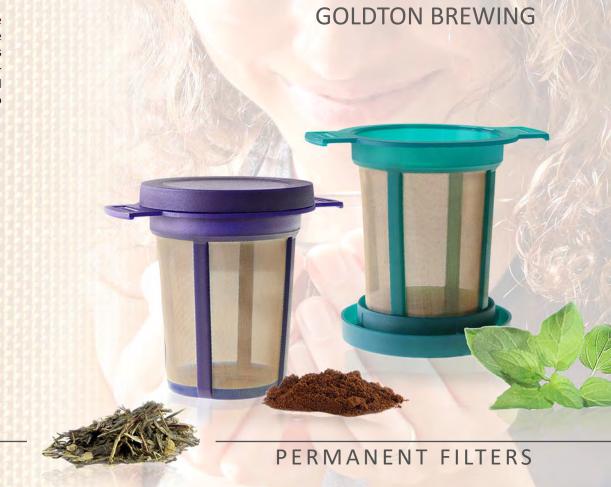

# **GOLDTON SET**

The **finum®** permanent filters offer ample room for tea leaves to unfold and to release their full flavor. They are made of stainless steel mesh in a heat-tolerant frame from BPA-free material. These filters are durable and dishwasher-safe. The hat of the filter helps to prevent heat loss and doubles as drip-off tray.

# **GOLDTON SET**

| ITEM NO.     | 63/421.08.00                                  |
|--------------|-----------------------------------------------|
| MEASUREMENTS | Permanent filter H 2.8 inch, Lid D 3.8 inch   |
|              | Suitable for brewing tea, coffee or herbs     |
|              | With stainless steel mesh                     |
|              | BPA-free material                             |
|              | Lid serves as drip-off tray                   |
|              | Easy to clean, dishwasher-safe                |
| FEATURES     | Suitable for mugs & pots                      |
|              | blue green                                    |
| COLORS       |                                               |
|              | 2 filters + 2 lids / pack; 12 packs / carton; |
| PACKAGING    | 720 boxes / pallet; 3 languages (EN, DE, FR)  |

Clean filtration

Filter in the bottom

Lid as drip-off tray

Insulated handle