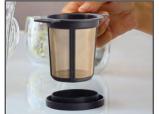

# **GOLDTON SET**

The **finum®** permanent filters offer ample room for tea leaves to unfold and to release their full flavor. They are made of stainless steel mesh in a heat-tolerant frame from BPA-free material. These filters are durable and dishwasher-safe. The hat of the filter helps to prevent heat loss and doubles as drip-off tray.

# **GOLDTON SET**

| ITEM NO.     | 63/421.08.00                                  |
|--------------|-----------------------------------------------|
| MEASUREMENTS | Permanent filter H 2.8 inch, Lid D 3.8 inch   |
|              | Suitable for brewing tea, coffee or herbs     |
|              | With stainless steel mesh                     |
|              | BPA-free material                             |
|              | Lid serves as drip-off tray                   |
|              | Easy to clean, dishwasher-safe                |
| FEATURES     | Suitable for mugs & pots                      |
|              | blue green                                    |
| COLORS       |                                               |
|              | 2 filters + 2 lids / pack; 12 packs / carton; |
| PACKAGING    | 720 boxes / pallet; 3 languages (EN, DE, FR)  |