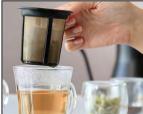

# **GOLDTON SET**

The **finum®** permanent filters offer ample room for tea leaves to unfold and to release their full flavor. They are made of stainless steel mesh in a heat-tolerant frame from BPA-free material. These filters are durable and dishwasher-safe. The hat of the filter helps to prevent heat loss and doubles as drip-off tray.

# **GOLDTON SET**

| ITEM NO.     | 63/421.08.00                                  |
|--------------|-----------------------------------------------|
| MEASUREMENTS | Permanent filter H 2.8 inch, Lid D 3.8 inch   |
|              | Suitable for brewing tea, coffee or herbs     |
|              | With stainless steel mesh                     |
|              | BPA-free material                             |
|              | Lid serves as drip-off tray                   |
|              | Easy to clean, dishwasher-safe                |
| FEATURES     | Suitable for mugs & pots                      |
|              | blue green                                    |
| COLORS       |                                               |
|              | 2 filters + 2 lids / pack; 12 packs / carton; |
| PACKAGING    | 720 boxes / pallet; 3 languages (EN, DE, FR)  |

Clean filtration

Filter in the bottom

Lid as drip-off tray

Insulated handle