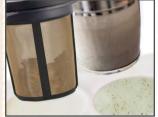

# **GOLDTON SET**

The **finum®** permanent filters offer ample room for tea leaves to unfold and to release their full flavor. They are made of stainless steel mesh in a heat-tolerant frame from BPA-free material. These filters are durable and dishwasher-safe. The hat of the filter helps to prevent heat loss and doubles as drip-off tray.

Clean filtration

Filter in the bottom

Lid as drip-off tray

Insulated handle