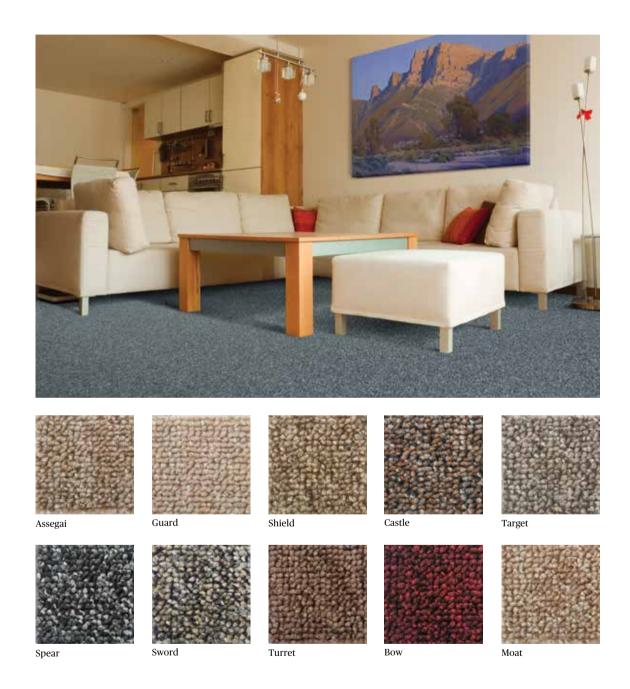

## **Conqueror.**

This carpet is an excellent choice when selecting a practical, hard-wearing carpet for the home. Manufactured from Stainproof Miracle Fibre (Polypropylene), Conqueror is available in a range of attractive colours.

onqueror | Spea

BILL OF QUANTITIES:

- Belgotex CONQUEROR 3.66m broadloom is manufactured from Stainproof Miracle Fibre (Polypropylene).
- $\cdot$  This product is to be laid in accordance with the SANS 10186 fitting code of practice.
- $\boldsymbol{\cdot}$  Belgotex recommends the use of carpet protector mats where castor wheels are used.

## **Extended Specifications**

Product Description

Yarn Type

Use Classification Overall Thickness Width VOC Tested Heavy Residential, PP, Tufted Loop Pile, Broadloom Stainproof Miracle Fibre (Polypropylene) Heavy Residential ±5mm Available in 3.66m Passed