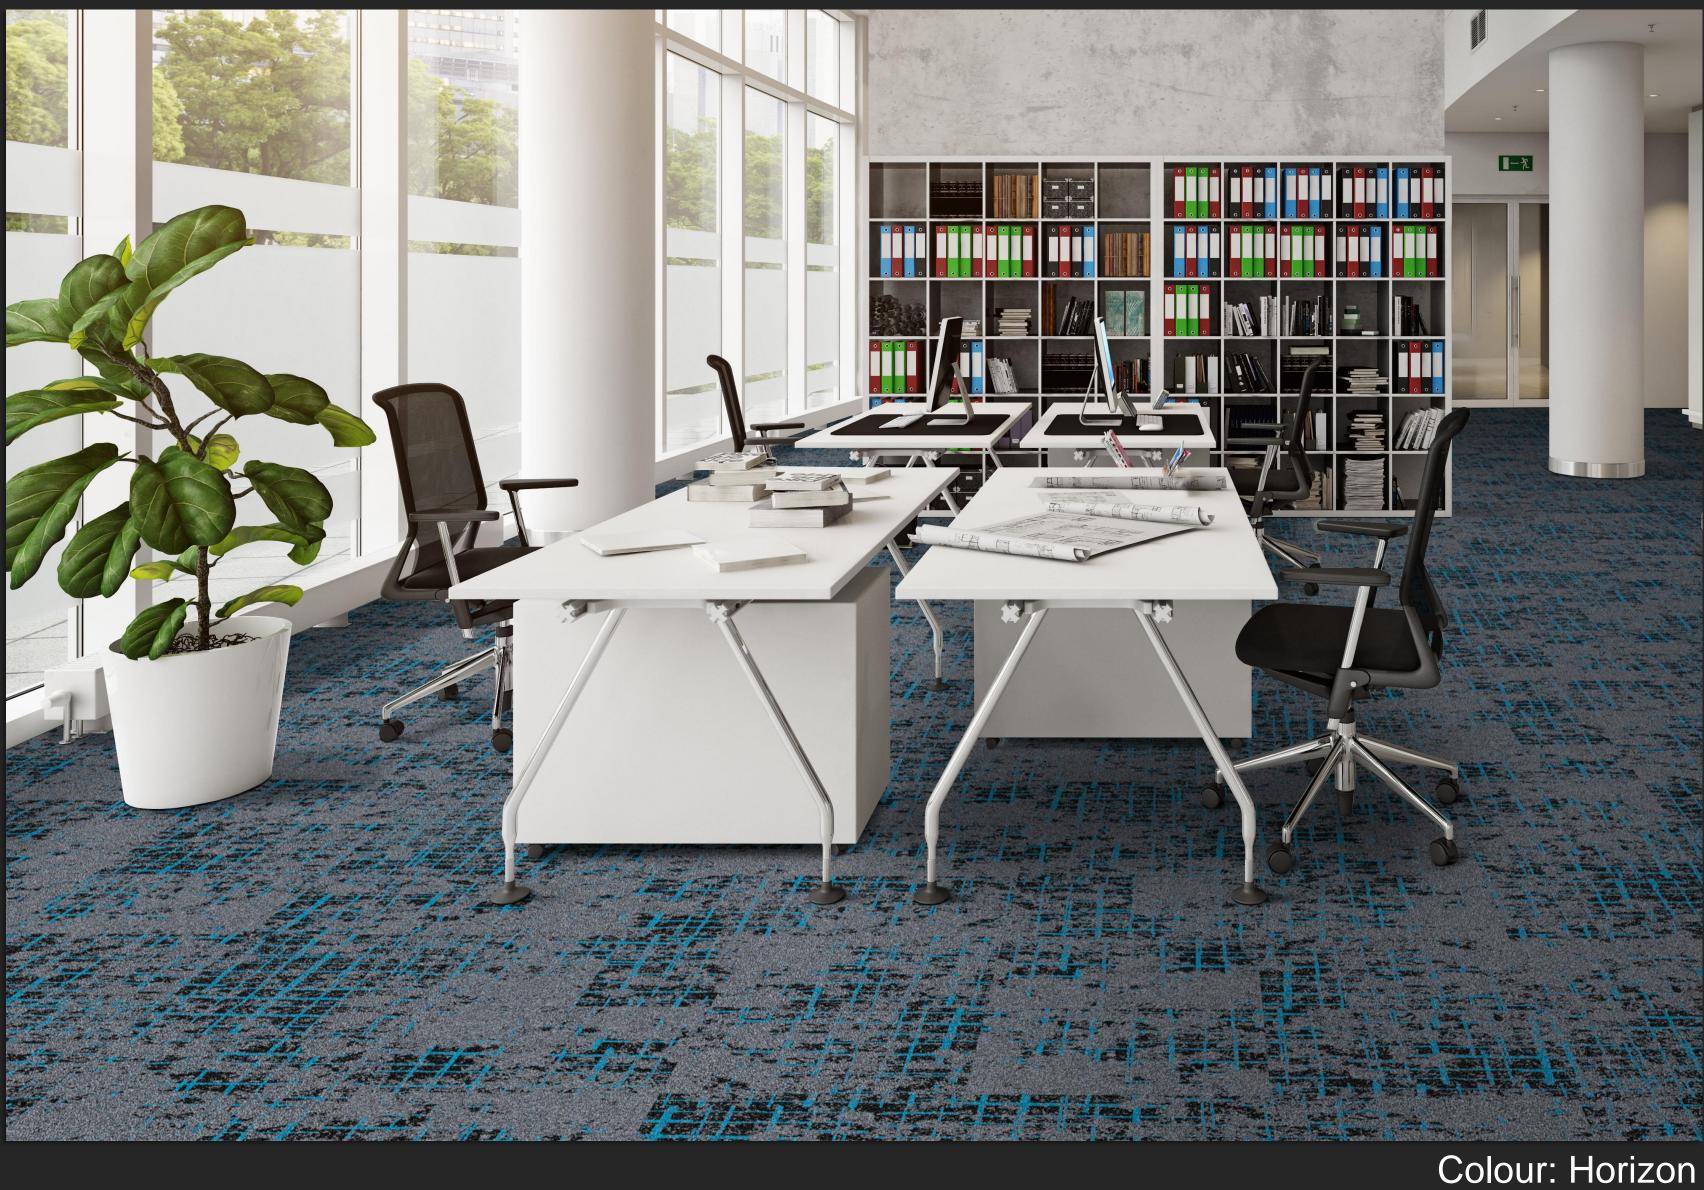

We then introduced Rhythmic and Grid, two attractive made-to-order commercial carpet tiles. Their bold designs in tones of grey with complimentary striking colours allow dynamic businesses to make lasting impressions.

## Grid

#### New MTO Product **Tufted Tiles**

#### Click here for more information on this product.

## Rhythmic

#### Click here for more information on this product.

Colour: Drum

Accelerate features 5 modular ranges (Boost, Edit, Pivot, Flex, Shift), with 5 complimentary designs in 5 neutral and 8 uplifting colours that can be mixed and matched for maximum effect.