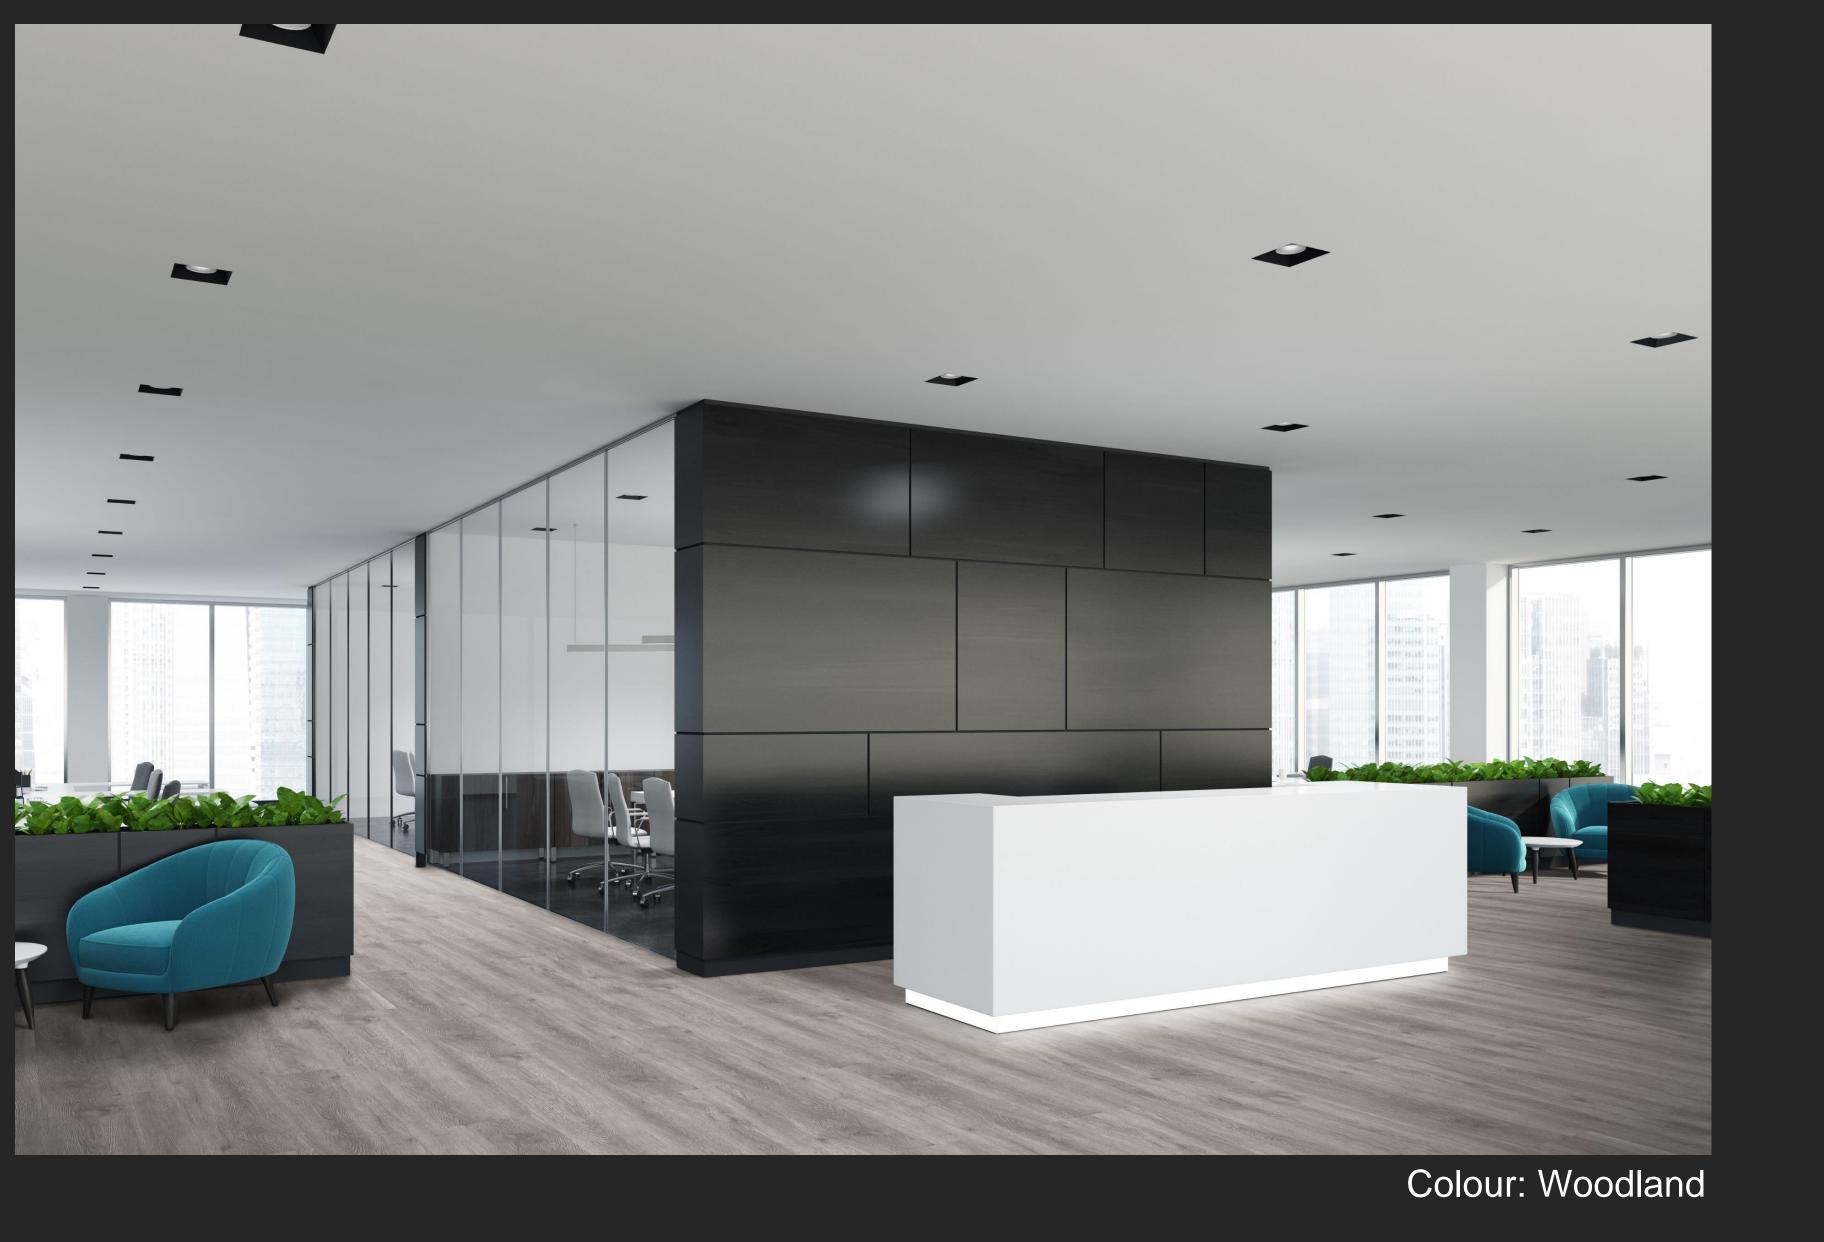

#### Click here for more information on this product.

Colour: Drum

Accelerate features 5 modular ranges (Boost, Edit, Pivot, Flex, Shift), with 5 complimentary designs in 5 neutral and 8 uplifting colours that can be mixed and matched for maximum effect.

### And with the ripple effects of the pandemic most palpable, we launched Accelerate, a whole new collection of highperformance commercial carpet tiles for businesses needing to fast-track their recovery with attractive, durable and affordable flooring.