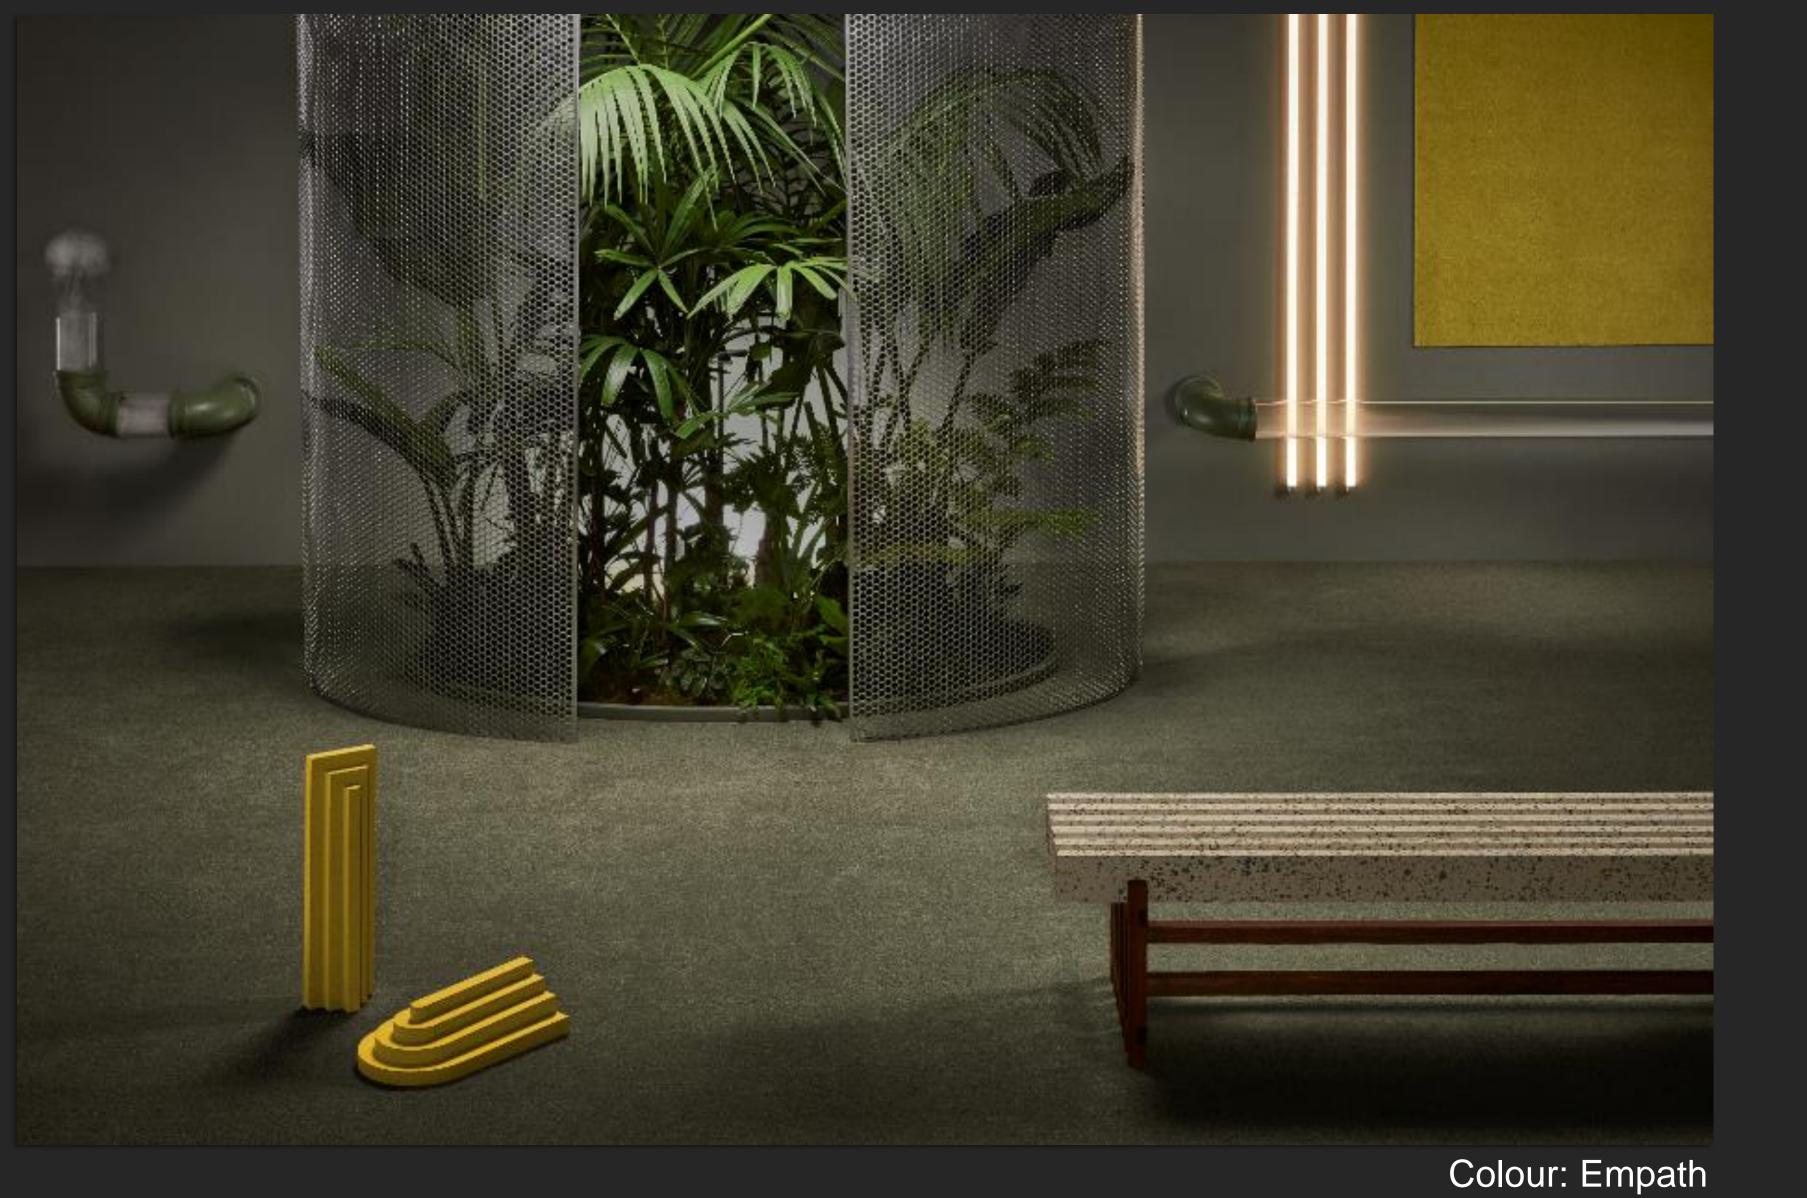

#### Click here for more information on this product.

Colour: Drum

Accelerate features 5 modular ranges (Boost, Edit, Pivot, Flex, Shift), with 5 complimentary designs in 5 neutral and 8 uplifting colours that can be mixed and matched for maximum effect.

### And with the ripple effects of the pandemic most palpable, we launched Accelerate, a whole new collection of highperformance commercial carpet tiles for businesses needing to fast-track their recovery with attractive, durable and affordable flooring.

### Accelerate Collection

New Product Tufted Tiles

#### <u>Click here for more</u> information on this product.

Range: Pivot