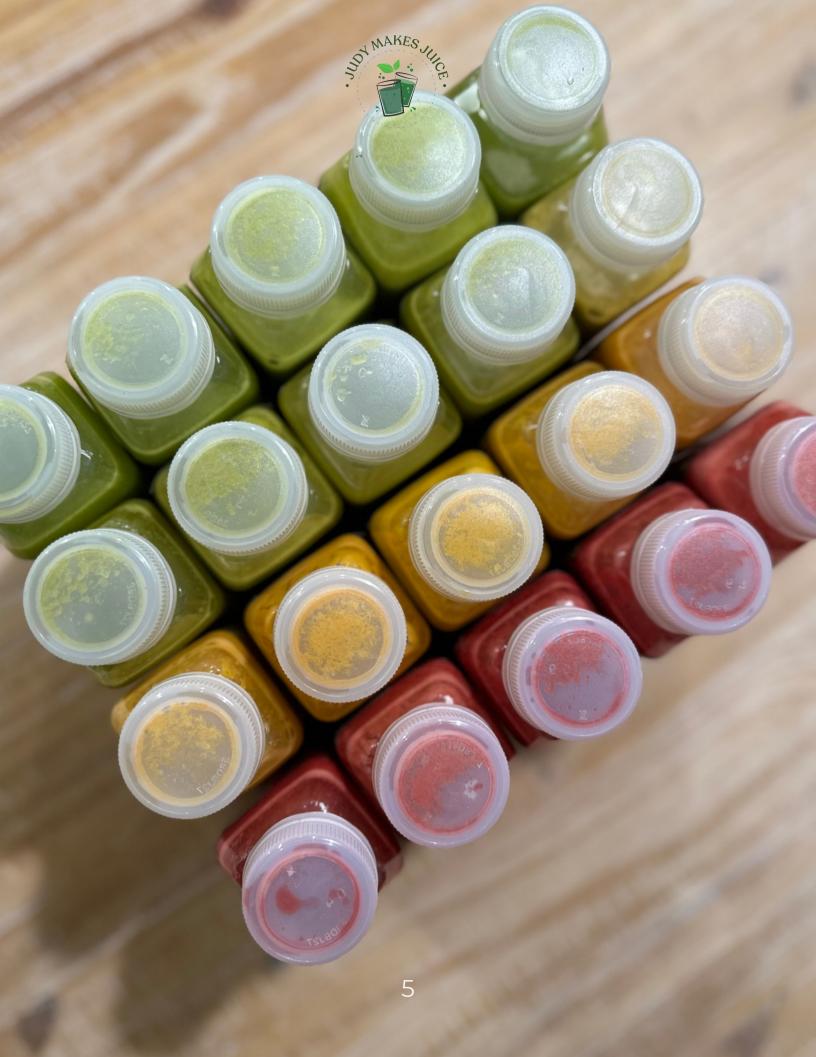

Green juices should be consumed first, red or orange juices in the afternoon & yellow juices last.

Each cleanse comes with 4 or 6 juices per day.

3 Day Cleanse - 12 or 18 juices

5 Day Cleanse - 20 or 30 juices

7 Day Cleanse - 28 or 42 juices

Your cleanse is shipped frozen inside a fully recyclable insulator liner with a dry ice pack. Our bottles are BPA recyclable plastic bottle.