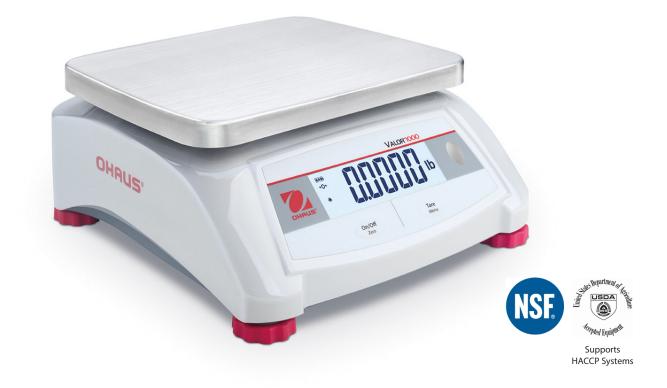

## **Reliable Food-Safe Scale for Dry Environments**

With a food-safe design that is NSF-certified and supports a HACCP system, the Valor 1000 Series is a reliable choice for general food weighing. Easy-to-operate Valor 1000 scales feature two-button operation, a large backlit LCD display and up to 1,500-hour battery life.

### Unique Features:

- NSF certified, USDA-AMS accepted design supports HACCP systems, making Valor 1000 perfect for food preparation tasks. Stainless steel pans and plastic in-use covers available for extra protection.
- Save money on batteries. Energy-efficient design operates for up to 1,500 hours.
- Intuitive two-button operation allows for quick weight checking to simplify repetitive operations and increase operator efficiency.