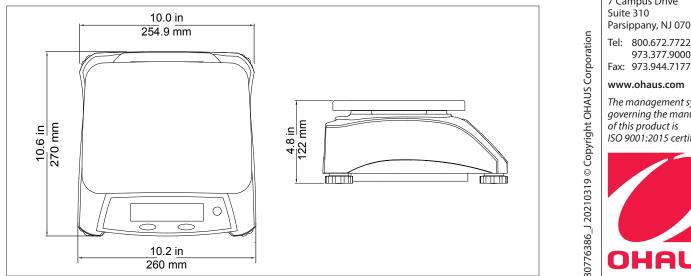

# **VALOR®IOOO - VI2P** Compact Bench Scales

| Model                                            | V12P3                                                                                       | V12P6                                                                                       | V12P15                                                                                      | V12P30                                                                                     |
|--------------------------------------------------|---------------------------------------------------------------------------------------------|---------------------------------------------------------------------------------------------|---------------------------------------------------------------------------------------------|--------------------------------------------------------------------------------------------|
| Capacity × Readability<br>(Max x d non-approved) | 6 lb x 0.001 lb<br>3 kg x 0.0005 kg<br>3,000 g x 0.5 g<br>96 oz x 0.02 oz<br>6 lb x 0.02 oz | 15 lb x 0.002 lb<br>6 kg x 0.001 kg<br>6,000 g x 1 g<br>240 oz x 0.05 oz<br>15 lb x 0.05 oz | 30 lb x 0.005 lb<br>15 kg x 0.002 kg<br>15,000 g x 2 g<br>480 oz x 0.1 oz<br>30 lb x 0.1 oz | 60 lb x 0.01 lb<br>30 kg x 0.005 kg<br>30,000 g x 5 g<br>960 oz x 0.2 oz<br>60 lb x 0.2 oz |
| Maximum Display Resolution (gram)                | 1:6,000                                                                                     |                                                                                             | 1:7,500                                                                                     | 1:6,000                                                                                    |
| Maximum Display Resolution (pound)               | 1:6,000                                                                                     | 1:7,500                                                                                     | 1:6,0                                                                                       | 00                                                                                         |
| Weighing Units                                   | g, kg, lb, oz, lb:oz                                                                        |                                                                                             |                                                                                             |                                                                                            |
| Application Mode                                 | Weighing                                                                                    |                                                                                             |                                                                                             |                                                                                            |
| Tare Range                                       | To capacity by subtraction                                                                  |                                                                                             |                                                                                             |                                                                                            |
| Stabilization Time                               | ≤ 2 seconds                                                                                 |                                                                                             |                                                                                             |                                                                                            |
| Power Requirements                               | 4 D cell batteries (not included), AC adapter (included)                                    |                                                                                             |                                                                                             |                                                                                            |
| Calibration                                      | Digital with external weight                                                                |                                                                                             |                                                                                             |                                                                                            |
| Typical Battery Life                             | 1500 hours (with backlight turned off)                                                      |                                                                                             |                                                                                             |                                                                                            |
| Construction                                     | ABS plastic housing, stainless steel pan, in-use cover                                      |                                                                                             |                                                                                             |                                                                                            |
| Safe Overload                                    | 150% of capacity                                                                            |                                                                                             |                                                                                             |                                                                                            |
| Specified Temperature Range                      | 32 to 104 °F / 0 to 40 °C                                                                   |                                                                                             |                                                                                             |                                                                                            |
| Display Type                                     | Single display - LCD with white backlight                                                   |                                                                                             |                                                                                             |                                                                                            |
| Display Size                                     | 1.0 in / 25.4 mm                                                                            |                                                                                             |                                                                                             |                                                                                            |
| Pan Size                                         | 9.65 x 7.48 in / 245 x 190 mm                                                               |                                                                                             |                                                                                             |                                                                                            |
| Scale Dimensions (W x D x H)                     | 10.2 x 10.6 x 4.8 in / 260 x 270 x 122 mm                                                   |                                                                                             |                                                                                             |                                                                                            |
| Shipping Dimensions (W x D x H)                  | 12.6 x 12.6 x 6.9 in / 319 x 319 x 175 mm                                                   |                                                                                             |                                                                                             |                                                                                            |
| Net Weight                                       | 5.5 lb / 2.5 kg                                                                             |                                                                                             |                                                                                             |                                                                                            |
| Shipping Weight                                  | 6.8 lb / 3.1 kg                                                                             |                                                                                             |                                                                                             |                                                                                            |

## **Outline Dimensions**

OHAUS CORPORATION

7 Campus Drive Parsippany, NJ 07054 USA

Tel: 800.672.7722 973.377.9000

The management system governing the manufacture ISO 9001:2015 certified.