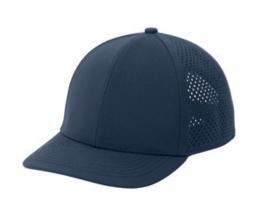

## OGIO<sup>®</sup> Performance Cap OG604

- 94/6 poly/spandex micro ripstop
- Durable water repellent (DWR) finish helps keep cap afloat in water
- Moisture-wicking sw eatband and front panels lining
- Breathable oval pattern perforation in mid and back panels
- Structured
- Mid-profile
- Curved bill
- Matte black silicone O on back
- 7-position adjustable snapback closure