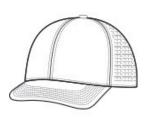

## OGIO<sup>®</sup> Performance Cap OG604

- 94/6 poly/spandex micro ripstop
- Durable water repellent (DWR) finish helps keep cap afloat in water
- Moisture-wicking sw eatband and front panels lining
- Breathable oval pattern perforation in mid and back panels
- Structured
- Mid-profile
- Curved bill
- Matte black silicone O on back
- 7-position adjustable snapback closure

front

back