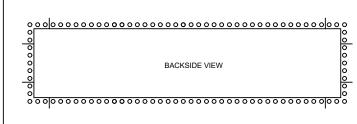

## MINIMUM 2 X 8 STUDS 43.00 MINIMUM MINIMUM OPENING OPENING 5/8" DRYWALL TYPE X LINE ENTIRE CAVITY (5 SIDES) FIXTURE WHIP w/ CONNECTORS CONNECTION MADE AT JUNCTION BOX 5/8" DRYWALL TYPE X SUBFLOOR JUNCTION BOX ON TOP OR SIDE 000 MIN. 2 x 8 ADJUSTABLE TABS 0000000 0000 SURFACE VIEW