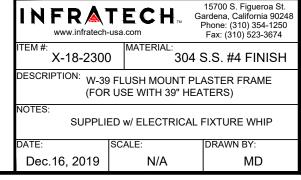

ONNECTION MADE AT JUNCTION BOX 5/8" DRYWALL TYPE X SUBFLOOR JUNCTION BOX ON TOP OR SIDE 000 MIN. 2 x 8 ADJUSTABLE TABS 0000000 0000 SURFACE VIEW

## **INSTALLATION TYPES**







## WARNINGS:

- This frame is ONLY to be used on a flat non-sloped ceiling.
- Heater must face straight down.
- Frame and Heater cannot be installed on a pitched angle.
- Junction box must be installed outside of drywall pocket.

## NOTES:

- Heater suspends (Gravity) by resting on adjustable tabs in flush mount fixture.
- Mounting holes on Surface Flange to be determined and drilled by Contractor/
- Supplied with Hi-Temp Fixture Whip and Hi-Temp Ceramic Wire Nuts.
- Note: Please contact factory for longer length whips available for purchase.
- Coil excess flex into heater cavity.
- Use Licensed Electrician ONLY