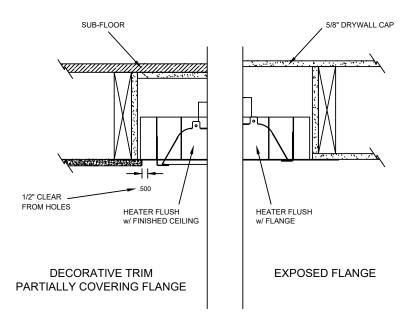

## WARNINGS:

- This frame is ONLY to be used on a flat non-sloped ceiling.
- Heater must face straight down.
- Frame and Heater cannot be installed on a pitched angle.
- Junction box must be installed outside of drywall pocket.

## NOTES:

- Heater suspends (Gravity) by resting on adjustable tabs in flush mount fixture.
- Mounting holes on Surface Flange to be determined and drilled by Contractor/
- Supplied with Hi-Temp Fixture Whip and Hi-Temp Ceramic Wire Nuts.
- Note: Please contact factory for longer length whips available for purchase.
- Coil excess flex into heater cavity.
- Use Licensed Electrician ONLY