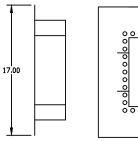

## MINIMUM 2 X 8 STUDS 43.00 MINIMUM MINIMUM OPENING OPENING 5/8" DRYWALL TYPE X LINE ENTIRE CAVITY (5 SIDES) FIXTURE WHIP w/ CONNECTORS CONNECTION MADE AT JUNCTION BOX 5/8" DRYWALL TYPE X SUBFLOOR JUNCTION BOX ON TOP OR SIDE 000 MIN. 2 x 8 ADJUSTABLE TABS 0000000 0000 SURFACE VIEW