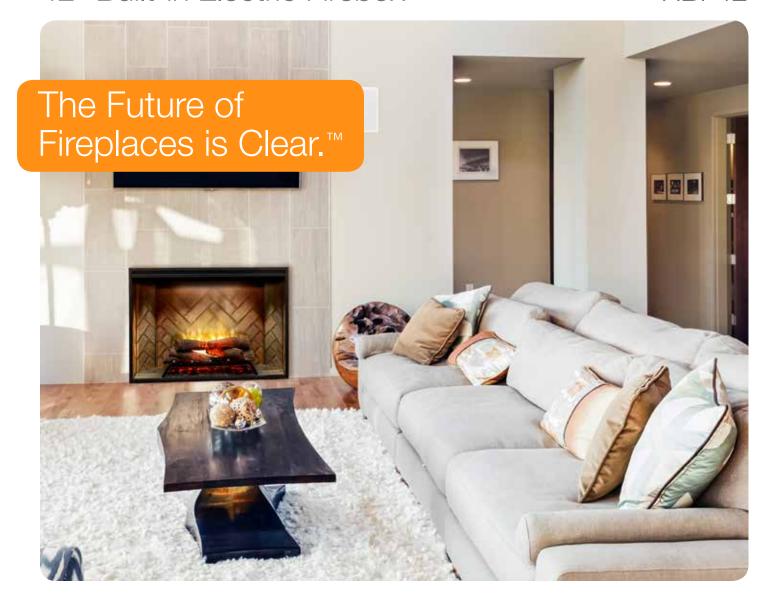

## **Revillusion®**

42" Built-in Electric Firebox

RBF42

Revillusion<sup>®</sup> is a completely new way of looking at fireplaces, and changing the standard for electric. A clear view through the lifelike flames, to the full brick interior, captures the charm of a wood-burning fireplace. Enjoy the look of a fireplace cut straight from the pages of a magazine by choosing Revillusion<sup>®</sup>; clearly a better fireplace.