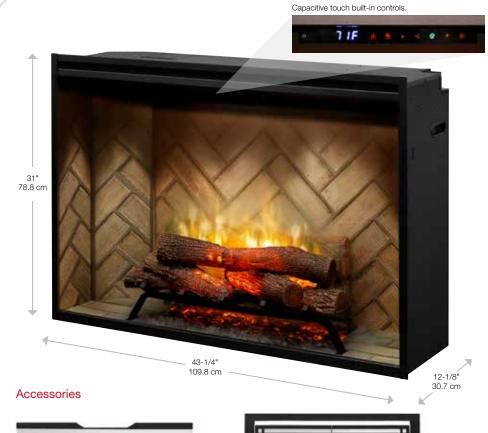

#### **Product Dimensions:**

#### 42" Built-in Electric Firebox

RBF42

42" Tempered Front Glass Dimensions: 41-1/8" W x 26-5/8" H x 3/8" D (104.5 cm x 67.5 cm x 1.1 cm)

120 V | 1,375 W | 4,400 BTU 208 V | 1.975 W | 6.745 BTU 240 V | 2,575 W | 8,794 BTU

42" Functional Doors with Tempered Glass Dimensions: 45-7/8" W x 31-3/4" H x 1-1/4" D (116.5cm x 80.8cm x 3.7cm)

Specifications, finishes and dimensions are subject to change. †Limited warranty. @2018 Glen Dimplex Americas.