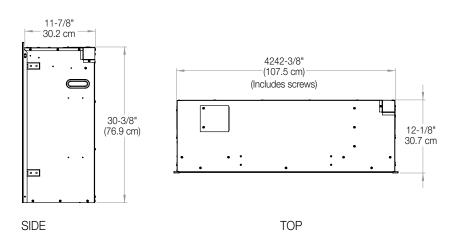

Brightness and Flicker Adjust light level to suit the room and choose flicker effect for enhanced firelight.

**Ambient Light Sensor** Automatically adjusts firebox light to suit the room day to night.

X Quick and Easy Installation Simply frame, wire and finish - no venting, gas lines or safety screens.