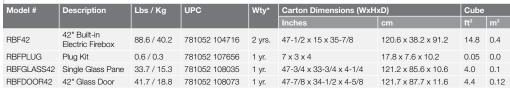

villusion®**

42" Built-in Electric Firebox

RBF42



Revillusion<sup>®</sup> is a completely new way of looking at fireplaces, and changing the standard for electric. A clear view through the lifelike flames, to the full brick interior, captures the charm of a wood-burning fireplace. Enjoy the look of a fireplace cut straight from the pages of a magazine by choosing Revillusion<sup>®</sup>; clearly a better fireplace.







#### **Revillusion®**

#### 42" Built-in Electric Firebox

RBF42



42" Tempered Front Glass Dimensions: 41-1/8" W x 26-5/8" H x 3/8" D (104.5 cm x 67.5 cm x 1.1 cm)

120 V | 1,375 W | 4,400 BTU 208 V | 1.975 W | 6.745 BTU 240 V | 2,575 W | 8,794 BTU



42" Functional Doors with Tempered Glass Dimensions: 45-7/8" W x 31-3/4" H x 1-1/4" D (116.5cm x 80.8cm x 3.7cm)





Specifications, finishes and dimensions are subject to change. †Limited warranty. @2018 Glen Dimplex Americas.

#### **Features**

Revillusion® Flame Technology Flames are larger, brighter and more random, appearing from within the logs.

Mirage<sup>™</sup> Flame Panel Partially frosted acrylic panel is clearly better than a mirror, showing only dazzling flames and no reflections.

ThruView™ Full-depth Design See clear through the flames to the back of the firebox for a more authentic experience.

Mood Lighting Customize the firebox glow with a choice of warm hues, plus midnight mode.

Color Enhancement Adjust the flame base color to red or blue.

Realogs® Plus A full grate of life-size hardwood-cast logs, tiered for greater depth.

**Full Brick-surround Firebox** More authentic day or n