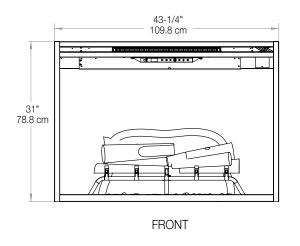

nhanced firelight.

**Ambient Light Sensor** Automatically adjusts firebox light to suit the room day to night.

X Quick and Easy Installation Simply frame, wire and finish - no venting, gas lines or safety screens.

Primary Heat Option to use 240 volt supply for up to 8,800 BTU - use as part of primary heating plan; heater also operates without flame and can be deactivated.

All-season Flames Enjoy the unique charm of a fireplace 365 days a year using the flames without the heat.

Direct-wire Designed to be direct-wired to a 120, 208 or 240 volt circuit for a seamless look (optional plug kit available).

Low Carbon Footprint The most sustainable fireplace option; no emissions and 100% efficient.





## **Revillusion®**

42" Built-in Electric Firebox

RBF42

#### **Product Dimensions:**