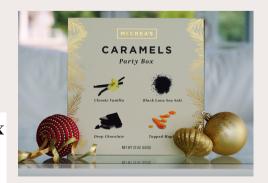

#### HOLIDAY LARGE PARTY BOX

80 pieces in 4 flavors: Black Lava Sea Salt, Classic Vanilla, Tapped Maple, Deep Chocolate **SKU: PARTY B HOLIDAY 80** 

AVAILABILITY: Holiday; starts shipping 9/1