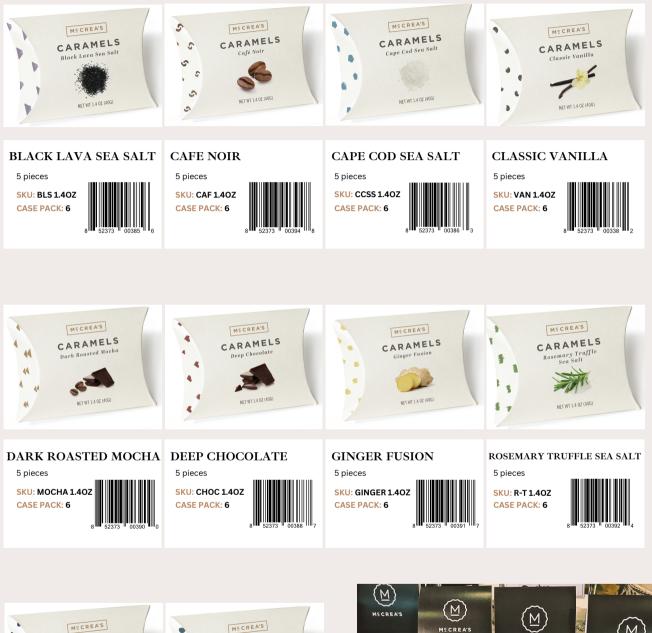

# 1.4 OZ PILLOW BOXES

### SINGLE MALT SCOTCH

#### 5 pieces

SKU: SCOTCH 1.40Z CASE PACK: 6

CARAMELS

Tapped Maple

NET WT 1.4 OZ (40G)

TAPPED MAPLE

5 pieces