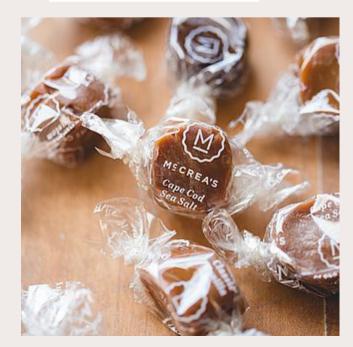

### Cape Cod Sea Salt

Sweet caramel with savory flakes of coastal New England sea salt. A walk in the surf.

Ginger Fusion

Freshly juiced ginger fused with cream in a smooth and spicy embrace. Caramel zen.