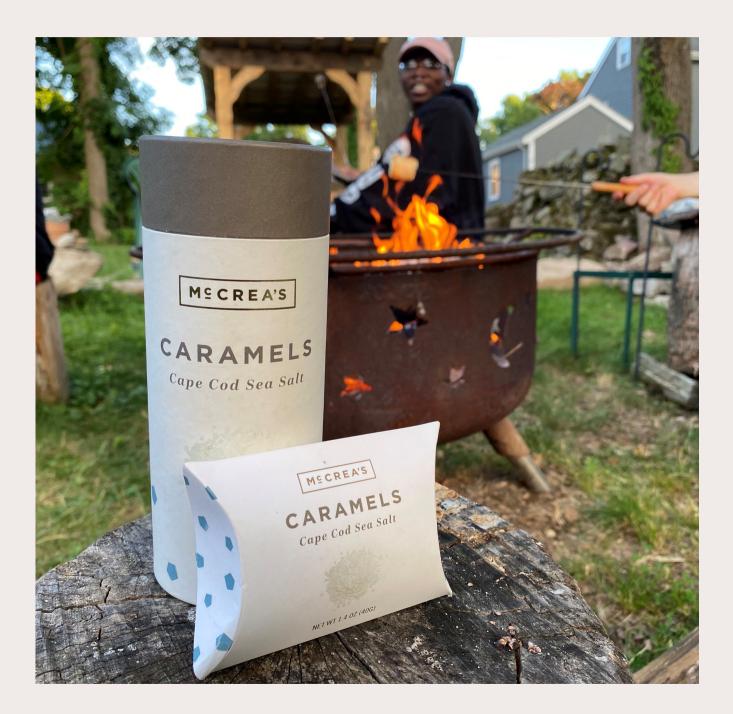

# 1.4 OZ PILLOW BOXES

### Cape Cod Sea Salt

Sweet caramel with savory flakes of coastal New England sea salt. A walk in the surf.

Ginger Fusion

Freshly juiced ginger fused with cream in a smooth and spicy embrace. Caramel zen.