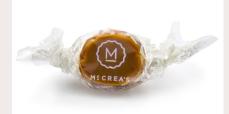

# ABOUT US

McCrea's Candies produces handcrafted caramel candies in traditional and unexpected flavors. Made in Boston, MA, in a kitchen full of creativity, music, and the aroma of melting sugar mingled with fresh cream, McCrea's caramel is cooked in copper kettles, hand rolled, and fed through a vintage cutting and wrapping machine. It is then hand-packed into beautiful, plasticfree packaging, suitable for gift-giving.