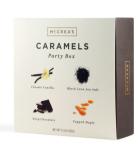

# SMALL PARTY BOX

40 pieces in 4 flavors: Black Lava Sea Salt, Classic Vanilla, Tapped Maple, Deep Chocolate SKU: PARTY BOX 40

CASE PACK: 4