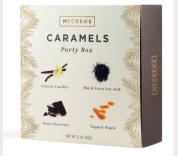

# LARGE PARTY BOX

80 pieces in 4 flavors: Black Lava Sea Salt, Classic Vanilla, Tapped Maple, Deep Chocolate SKU: PARTY BOX 80

CASE PACK: 4