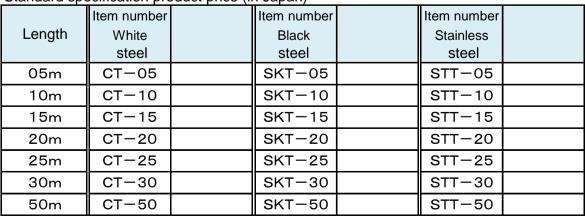

## **Dipping Tape**

Japanese Industrial Standard 1st grade

Direct coupled type Brass Plumb bob(350g) at the tape Tip

Standard Stainless steel frame winding case included

specification Grip part made of nylon resin