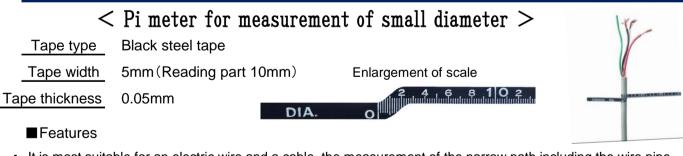

Tape will be the stage of the downward-sloping

- · It is most suitable for an electric wire and a cable, the measurement of the narrow path including the wire pipe
- Scale specification: single-sided scale (diameter only 0.2mm scale)
  - ※ In-house inspection report, traceability related documents can be issued (Additional cost is required) X Certificate of origin can also be issued (Additional cost is required)