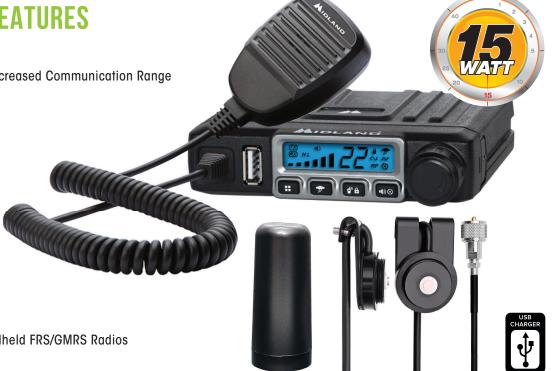

## **MXT115VP3 KEY FEATURES**

- Full 15W Radio
- 8 GMRS Repeater Channels for Increased Communication Range
- 15 High Power GMRS Channels
- 142 Privacy Codes
- NOAA Weather Radio
- Silent Operation
- Channel Scan
- Programmable Squelch
- Monitor Mode
- Keypad Lock
- Keystroke Tones
- Backlit Display
- Compatible with all Midland Handheld FRS/GMRS Radios
- GMRS License Required

## **PACKAGE INCLUDES**

- MicroMobile® GMRS 2-Way Radio
- Flip-Frame Detachable Mount
- Mounting Hardware
- Microphone
- Microphone Holder
- 12V Power Cord with Car Adapter
- Universal Lip Mount
- 3dB Gain Low Profile Ghost Antenna
- Quick Start Guide
- Owner's Manual