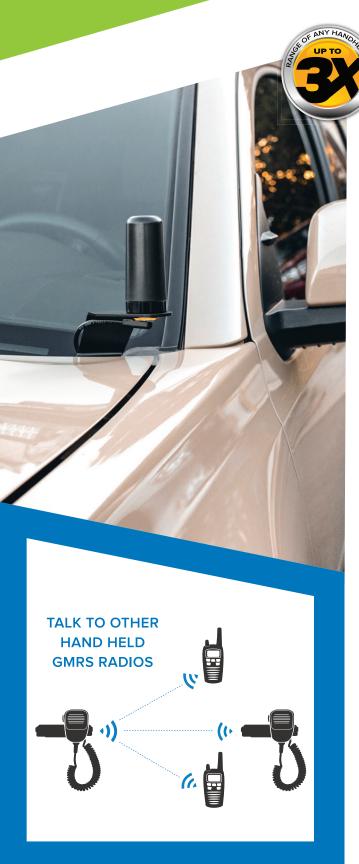

## MICRO MOBILE® GMRS TWO-WAY RADIO

The MXT115VP3 bundles a high powered antenna system in addition to the already long range MXT115 that boasts triple the range of handheld walkie talkies. The discrete 3dB gain ghost antenna doubles the radio's range, while the universal lip mount allows the operator to secure the antenna to most trunk or car hoods, no drilling necessary.