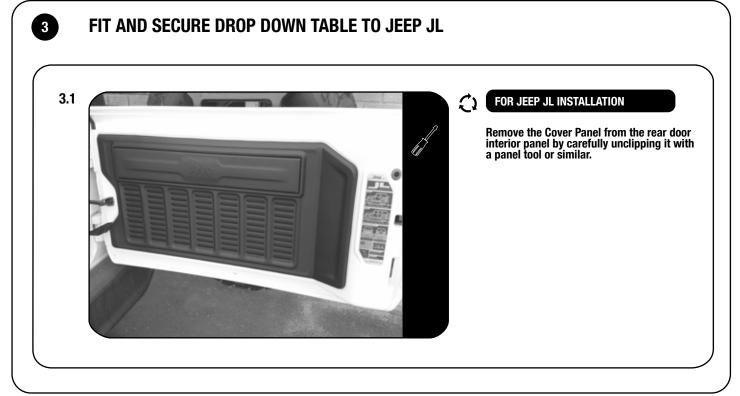

LIFIED PERSONNEL.

NOTE: Front Runner will not be responsible for any damage caused by the failure to install the product according to these instructions. Please call us if you have any questions about the installation of this product.

ENG

TBRA030

#### 1 **GET ORGANIZED** IN THE BOX **TOOLS NEEDED** 1 1 X **Drop Down Table** 2 4 X M6 Jack Nut 5mm (3/16) 12mm (15/32) 4mm 3 2 X Spacer 6 x 10 x 30 10mm (3/8) 6mm 4 8 X M6 x 19 x 1SS Flat Washer 5 2 X Spacer 6 x 10 x 35 6 4 X M6 Spring Washer 7 4 X M6 x 25 Button Head Bolt 8 4 X M6 x 50 Button Head Bolt 1 X **Installer Wrench** 9 M6 x 30 Button Head Bolt 10 4 X 11 3 X M6 x 12 Button Head Bolt M6 x 12 x 1SS Flat Washer 12 6 X 13 3 X M6 Nyloc Nuts Support Bracket For Jeep JL 14 1 X 15 4 X Spacer 10mm x 8mm ID



### **FIT AND SECURE**

2











**FINISH** 

Congratulations! You did it. Take a step back and admire your work!



### **INSTALL OTHER VEHICLE AND RACK ACCESSORIES**

Now's the time to visit your favorite Front Runner Dealer in person or online.

Be sure to tag us. We love to see our gear in action! #FrontRunnerOutfitters #BornToRoam

Share your adventures on: 🖸 🛉 🈏 🞯