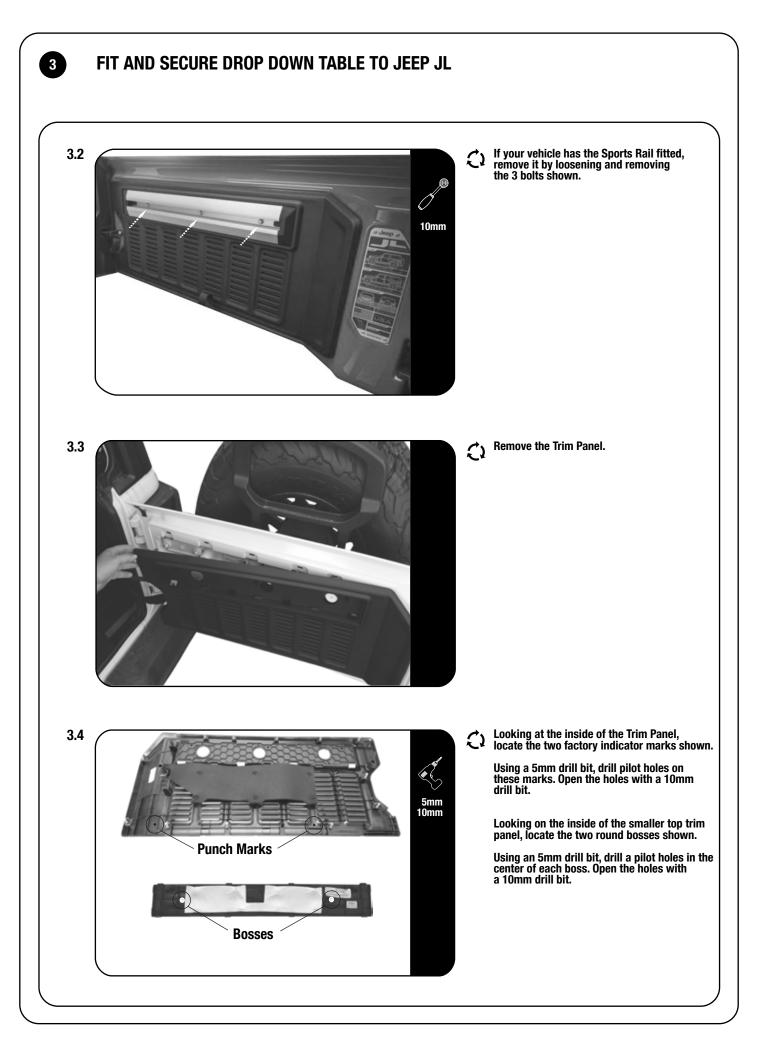

FIED PERSONNEL.

NOTE: Front Runner will not be responsible for any damage caused by the failure to install the product according to these instructions. Please call us if you have any questions about the installation of this product.

ENG

TBRA030

#### 1 **GET ORGANIZED** IN THE BOX **TOOLS NEEDED** 1 1 X **Drop Down Table** 2 4 X M6 Jack Nut 5mm (3/16) 12mm (15/32) 4mm 3 2 X Spacer 6 x 10 x 30 10mm (3/8) 6mm 4 8 X M6 x 19 x 1SS Flat Washer 5 2 X Spacer 6 x 10 x 35 6 4 X M6 Spring Washer 7 4 X M6 x 25 Button Head Bolt 8 4 X M6 x 50 Button Head Bolt 1 X **Installer Wrench** 9 M6 x 30 Button Head Bolt 10 4 X 11 3 X M6 x 12 Button Head Bolt M6 x 12 x 1SS Flat Washer 12 6 X 13 3 X M6 Nyloc Nuts Support Bracket For Jeep JL 14 1 X 15 4 X Spacer 10mm x 8mm ID



### **FIT AND SECURE**

2











**FINISH** 

Congratulations! You did it. Take a step back and admire your work!



### **INSTALL OTHER VEHICLE AND RACK ACCESSORIES**

Now's the time to visit your favorite Front Runner Dealer in person or online.

Be sure to tag us. We love to see our gear in action! #FrontRunnerOutfitters #BornToRoam

Share your adventures on: 🖸 🛉 🈏 🞯