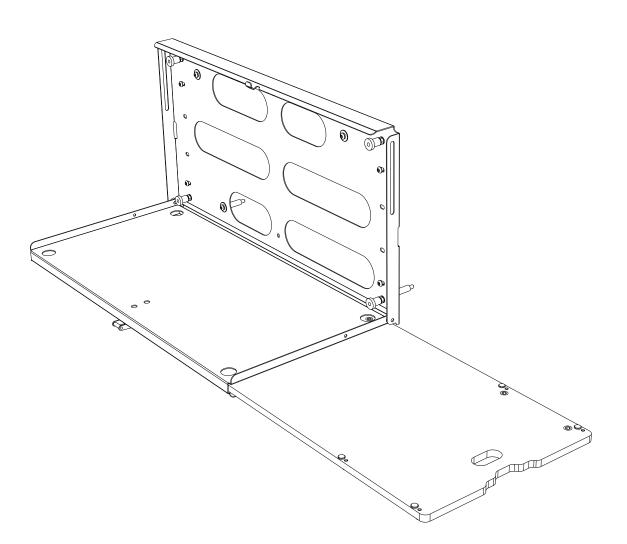

#### 1 **GET ORGANIZED** IN THE BOX **TOOLS NEEDED** 1 1 X **Drop Down Table** 2 4 X M6 Jack Nut 5mm (3/16) 12mm (15/32) 4mm 3 2 X Spacer 6 x 10 x 30 10mm (3/8) 6mm 4 8 X M6 x 19 x 1SS Flat Washer 5 2 X Spacer 6 x 10 x 35 6 4 X M6 Spring Washer 7 4 X M6 x 25 Button Head Bolt 8 4 X M6 x 50 Button Head Bolt 1 X **Installer Wrench** 9 M6 x 30 Button Head Bolt 10 4 X 11 3 X M6 x 12 Button Head Bolt M6 x 12 x 1SS Flat Washer 12 6 X 13 3 X M6 Nyloc Nuts Support Bracket For Jeep JL 14 1 X 15 4 X Spacer 10mm x 8mm ID