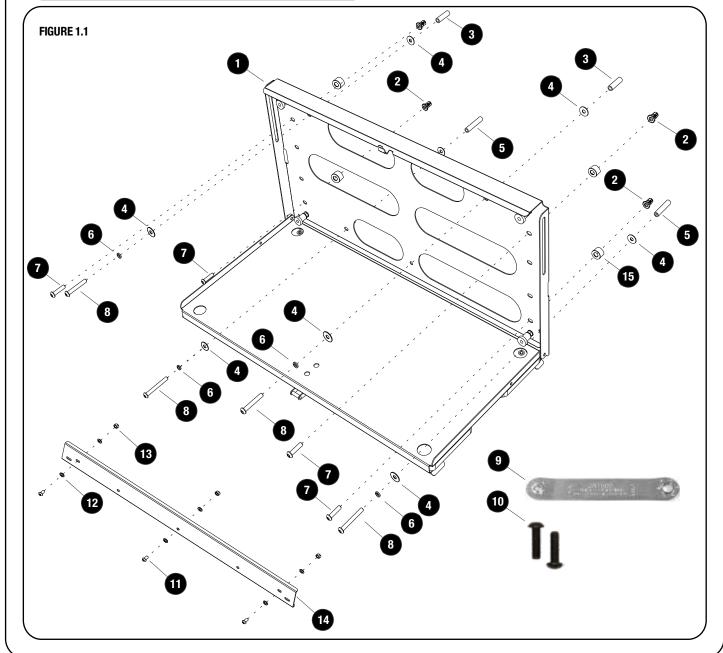

#### 1 **GET ORGANIZED** IN THE BOX **TOOLS NEEDED** 1 1 X **Drop Down Table** 2 4 X M6 Jack Nut 5mm (3/16) 12mm (15/32) 4mm 3 2 X Spacer 6 x 10 x 30 10mm (3/8) 6mm 4 8 X M6 x 19 x 1SS Flat Washer 5 2 X Spacer 6 x 10 x 35 6 4 X M6 Spring Washer 7 4 X M6 x 25 Button Head Bolt 8 4 X M6 x 50 Button Head Bolt 1 X **Installer Wrench** 9 M6 x 30 Button Head Bolt 10 4 X 11 3 X M6 x 12 Button Head Bolt M6 x 12 x 1SS Flat Washer 12 6 X 13 3 X M6 Nyloc Nuts Support Bracket For Jeep JL 14 1 X 15 4 X Spacer 10mm x 8mm ID