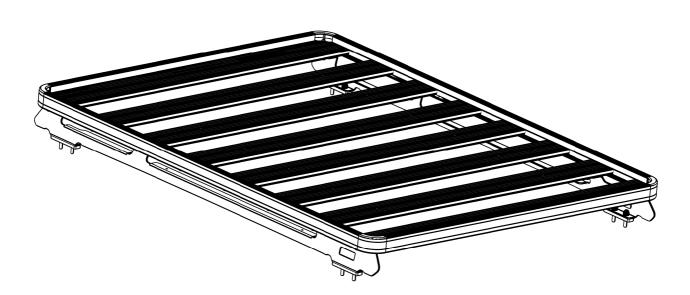

## **GET ORGANIZED...**

Here is what you are looking at: Please note that only the right hand side's components and fitment has been shown.

| Item # | Quantity | Description                 |
|--------|----------|-----------------------------|
| 1      | 16       | M8 NUT CAP                  |
| 2      | 8        | M8 x 40 HEX BOLT            |
| 3      | 8        | M8 SPRING WASHER            |
| 4      | 16       | M8 FLAT WASHER              |
| 5      | 8        | M8 x 20 HEX BOLT            |
| 6      | 2        | FOOT RAIL - 1 LEFT, 1 RIGHT |
| 7      | 8        | M8 NYLOC NUT                |
| 8      | 4        | SPACER                      |