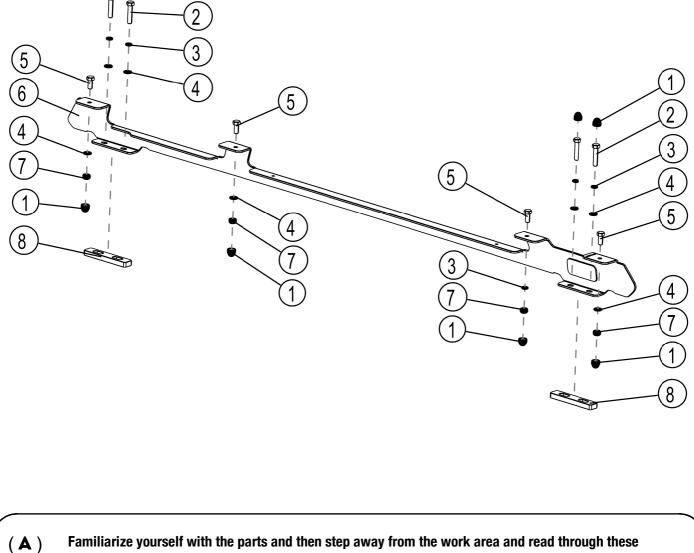

## **GET ORGANIZED...**

Here is what you are looking at: Please note that only the right hand side's components and fitment has been shown.

| Item # | Quantity | Description                 |
|--------|----------|-----------------------------|
| 1      | 16       | M8 NUT CAP                  |
| 2      | 8        | M8 x 40 HEX BOLT            |
| 3      | 8        | M8 SPRING WASHER            |
| 4      | 16       | M8 FLAT WASHER              |
| 5      | 8        | M8 x 20 HEX BOLT            |
| 6      | 2        | FOOT RAIL - 1 LEFT, 1 RIGHT |
| 7      | 8        | M8 NYLOC NUT                |
| 8      | 4        | SPACER                      |

(A) Before fitting the Wind Deflector, and with the Rack in the upside down position, (Check with product sticker. It should be upside down), slide a M8x20 Hex Bolt (Item 5) into each end of the First Slat using the machined slot as shown.

(**B**) With your rack still upside down from Step 3A, slide a M8 x 20 Hex Bolt (Item 5) into each end of Slats 2, 6 & 8.

Grab your Friend and with one of you on each side of the Rack, flip the Rack end over end (This prevents the Hex Bolts from falling out of the machines slots) so that the M8x20 Hex Bolts are facing down. Approach the vehicle from the rear, with the Wind Deflector facing forward. Lift the Rack up and over the Roof positioning it above the Foot Rail. Bring the Rack down slowly, lining up the Bolts in the Rack with the holes in the top of the Foot Rail. Hand tighten the Rack to the Foot Rail using the M8 Washers and M8 Nyloc Nuts (Items 4 & 7) supplied.

Center the rack - left to right (check using a tape measure). Fasten all the Nuts securing the Rack to the Foot Rail. Cover the M8 Nyloc Nuts with the M8 Nut Caps (item 1) supplied.

Congratulations, you have completed your instillation. Take a step back and admire your work. Good Job!