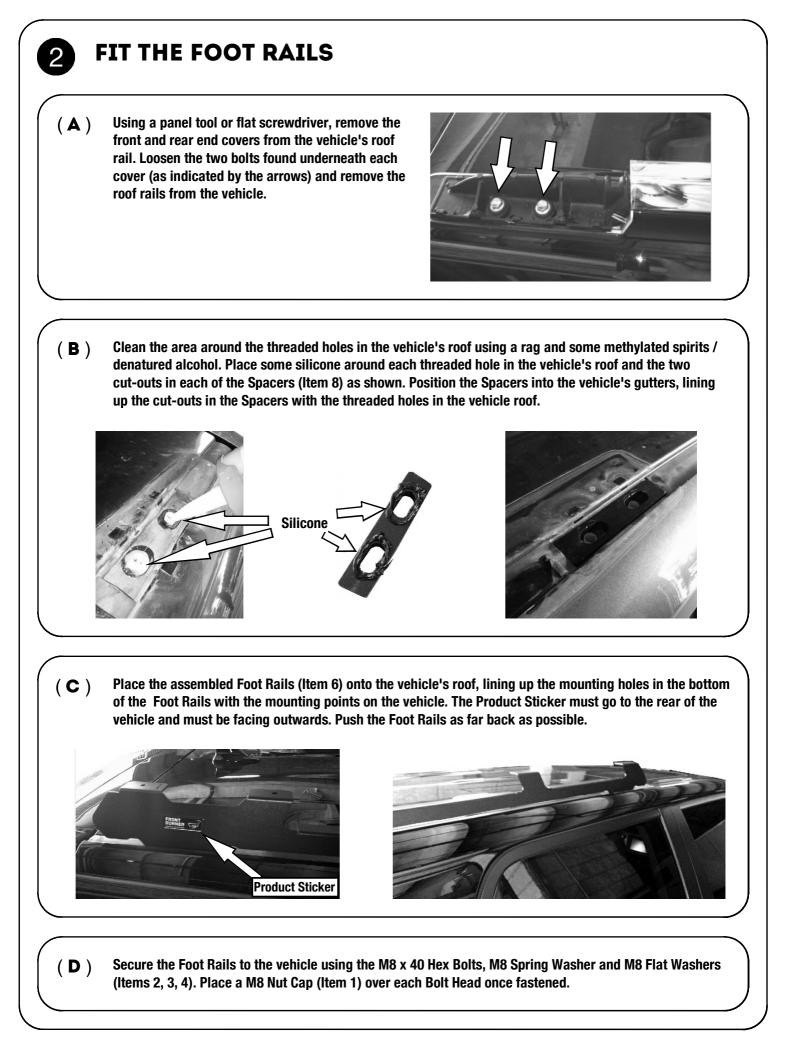

# FIT THE RACK

<u>Note:</u> If your Slimline II Tray is not already assembled, assemble it as per the Slimline II Tray Universal Assembly Instruction (Document RRSTUNI). Read Step 3A before fitting the Wind Deflector

(A) Before fitting the Wind Deflector, and with the Rack in the upside down position, (Check with product sticker. It should be upside down), slide a M8x20 Hex Bolt (Item 5) into each end of the First Slat using the machined slot as shown.

(**B**) With your rack still upside down from Step 3A, slide a M8 x 20 Hex Bolt (Item 5) into each end of Slats 2, 6 & 8.

Grab your Friend and with one of you on each side of the Rack, flip the Rack end over end (This prevents the Hex Bolts from falling out of the machines slots) so that the M8x20 Hex Bolts are facing down. Approach the vehicle from the rear, with the Wind Deflector facing forward. Lift the Rack up and over the Roof positioning it above the Foot Rail. Bring the Rack down slowly, lining up the Bolts in the Rack with the holes in the top of the Foot Rail. Hand tighten the Rack to the Foot Rail using the M8 Washers and M8 Nyloc Nuts (Items 4 & 7) supplied.

Center the rack - left to right (check using a tape measure). Fasten all the Nuts securing the Rack to the Foot Rail. Cover the M8 Nyloc Nuts with the M8 Nut Caps (item 1) supplied.

Congratulations, you have completed your instillation. Take a step back and admire your work. Good Job!