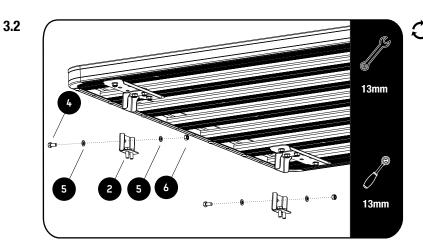

# 3 FIT AND SECURE

Make sure that the wind deflector is installed on the bottom of the forward most slat before you proceed to the next sten.

With a friend, flip the Rack over and lower it onto the Bottom Brackets, making sure the Top Brackets (Item 1) slide inside the Bottom Brackets (Item 2).

Secure the Top Brackets to the Bottom Brackets by using M8 x 16 Hex Bolts, M8 x 16 x 1.6SS Flat Washers and M8 Nyloc Nuts (Items 4, 5 & 6) as shown.

3.3

Center the rack and tighten fully. Use M8 nut caps (Item 3) to finish off the nuts.