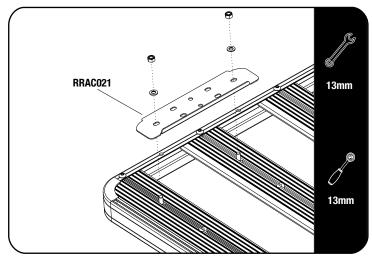

# **FIT AND SECURE**

2.1

**Loosely fit two pairs of Between Slat Foot** Adapters - RRAC021 (supplied with KRS0002T) to the bottom of the Slimline II Rack.

Refer to RRAC021 Fitment Guide.

2.2

Loosely fit the Foot Top (Item 1) to the Between Slat Foot Adapters using M8 x 16 Hex Bolts, M8 x 16 x 1.6SS Flat Washers and M8 Nyloc Nuts (Items 4, 5 & 6) as shown.