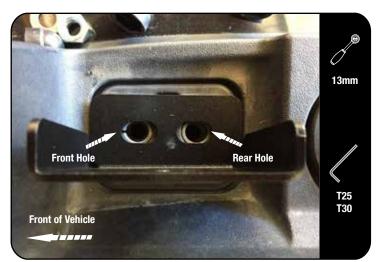

# **FIT AND SECURE**

2.1

**Loosely fit two pairs of Between Slat Foot** Adapters - RRAC021 (supplied with KRS0002T) to the bottom of the Slimline II Rack.

Refer to RRAC021 Fitment Guide.

2.2

Loosely fit the Foot Top (Item 1) to the Between Slat Foot Adapters using M8 x 16 Hex Bolts, M8 x 16 x 1.6SS Flat Washers and M8 Nyloc Nuts (Items 4, 5 & 6) as shown.

> Repeat this on all the Between Slat Foot Adapters.

2.3

Remove the bolts of the OEM crossbars and the four tie-down plates.

> Secure the Foot Bottom (Item 2) by using an M8 x 25 Hex Bolt, M8 SS Spring Washer and M8 x 16 x 1.6 SS Flat Washer (Items 5, 7 & 8).