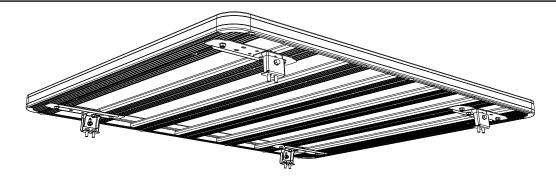

## A complete kit will contain:

- 1. A Front Runner Mounting System specific to your vehicle
- 2. A Front Runner Rack Tray or Load Bar Slats

This document will guide you through the assembly of the mounting system and assist you in fitting the roof rack tray or load bars to your specific vehicle.