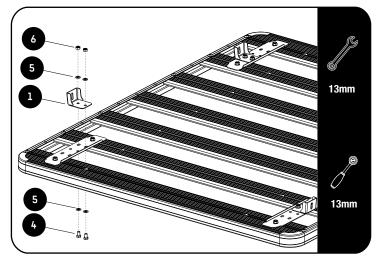

# **FIT AND SECURE**

2.1

**Loosely fit two pairs of Between Slat Foot** Adapters - RRAC021 (supplied with KRS0002T) to the bottom of the Slimline II Rack.

Refer to RRAC021 Fitment Guide.

2.2

Loosely fit the Foot Top (Item 1) to the Between Slat Foot Adapters using M8 x 16 Hex Bolts, M8 x 16 x 1.6SS Flat Washers and M8 Nyloc Nuts (Items 4, 5 & 6) as shown.

> Repeat this on all the Between Slat Foot Adapters.

2.3

Remove the bolts of the OEM crossbars and the four tie-down plates.

> Secure the Foot Bottom (Item 2) by using an M8 x 25 Hex Bolt, M8 SS Spring Washer and M8 x 16 x 1.6 SS Flat Washer (Items 5, 7 & 8).

Repeat this on all four mounting points.

3