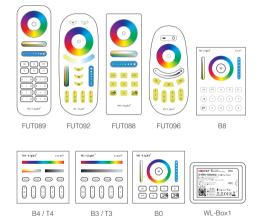

### Link/Unlink

Compatible with these remote controls (Purchased separately)

Lighting can be working after linking with remote; for more details, pls read the remote instruction.