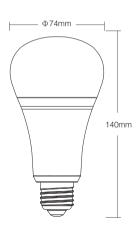

#### **Parameters**

Model No: FUT105 CRI: >80
Power: 12W PF: >0.5

Voltage: AC100~240V 50/60Hz Lifespan: 50000 Hours

Color Temp.: 2700~6500K Beam angle: 220°
Luminous Flux: 1100LM Size: Φ74\*140mm
Light Efficiency: 90/W Control Distance: 30m