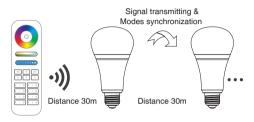

# Signal transmitting

One bulb can transmit the signals from the remote control to another bulb within 30m, as long as there is a bulb within 30m, the remote control distance can be limitless.

## Modes synchronization

Different bulb can work synchronously when they are started at different times, controlled by the same remote, under same dynamic mode and within 30m distance.