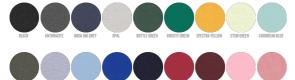

WHITES



## **COLORS**





# ESSENTIAL HEATHERS



UNISEX CREW NECK SWEATSHIRTS

## STSU868-ROLLER

## The essential unisex crewneck sweatshirt

#### Medium Fit

- Set-in sleeve
- 1x1 rib at neck collar, sleeve hem and bottom hem
- Inside herringbone back neck tape
- Flatlock topstitch on all seams
- Self fabric half moon at back neck

#### Combo options



Shell: Brushed, 85% Cotton - Organic Ring Spun Combed, 15% Polyester - Recycled, Fabric washed, Light sueded, 280 GSM

## Printing Specifications

For suitable print techniques, please download our printing guide

#### Certifications & memberships









## Wash Instructions

Wash similar colours together, no ironing on print, wash and iron inside out.





|   | SIZES         | XXS  | XS   | S    | М    | L  | XL   | XXL | 3XL | 4XL | 5XL |
|---|----------