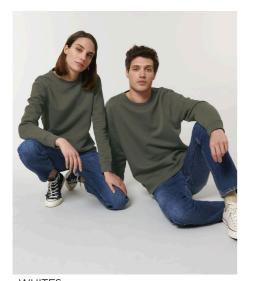

# ESSENTIAL HEATHERS

UNISEX CREW NECK SWEATSHIRTS

## The essential unisex crewneck sweatshirt

#### Medium Fit

- Set-in sleeve
- 1x1 rib at neck collar, sleeve hem and bottom hem
- Inside herringbone back neck tape
- Flatlock topstitch on all seams
- Self fabric half moon at back neck