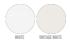

WHITES



## **COLORS**





# ESSENTIAL HEATHERS



UNISEX CREW NECK SWEATSHIRTS

## STSU868-ROLLER

## The essential unisex crewneck sweatshirt

#### Medium Fit

- Set-in sleeve
- 1x1 rib at neck collar, sleeve hem and bottom hem
- Inside herringbone back neck tape
- Flatlock topstitch on all seams
- Self fabric half moon at back neck

#### Combo options



Shell: Brushed, 85% Cotton - Organic Ring Spun Combed, 15% Polyester - Recycled, Fabric washed, Light sueded, 280 GSM

## Printing Specifications

For suitable print techniques, please download our printing guide

#### Certifications & memberships









## Wash Instructions

Wash similar colours together, no ironing on print, wash and iron inside out.





|   | SIZES         | XXS  | XS   | S    | М    | L  | XL   | XXL | 3XL | 4XL | 5XL