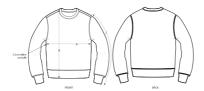

#### Medium Fit

- Set-in sleeve
- 1x1 rib at neck collar, sleeve hem and bottom hem
- Inside herringbone back neck tape
- Flatlock topstitch on all seams
- Self fabric half moon at back neck

## Wash Instructions

Wash similar colours together, no ironing on print, wash and iron inside out.

|   | SIZES         | XXS  | XS   | S    | М    | L  | XL   | XXL | 3XL | 4XL | 5XL |
|---|---------------|------|------|------|------|----|------|-----|-----|-----|-----|
| Α | Half Chest    | 46.5 | 49   | 51.5 | 54   | 57 | 60   | 63  | 66  | 71  | 76  |
| В | Body Length   | 60   | 62   | 67   | 71   | 73 | 75   | 77  | 79  | 81  | 82  |
| С | Sleeve Length | 60.5 | 61.5 | 64   | 65.5 | 67 | 68.5 | 70  | 70  | 70  | 70  |