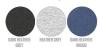

WHITES



## **COLORS**





# ESSENTIAL HEATHERS



UNISEX CREW NECK SWEATSHIRTS

## STSU868-ROLLER

## The essential unisex crewneck sweatshirt

#### Medium Fit

- Set-in sleeve
- 1x1 rib at neck collar, sleeve hem and bottom hem
- Inside herringbone back neck tape
- Flatlock topstitch on all seams
- Self fabric half moon at back neck

#### Combo options



Shell: Brushed, 85% Cotton - Organic Ring Spun Combed, 15% Polyester - Recycled, Fabric washed, Light sueded, 280 GSM

## Printing Specifications

For suitable print techniques, please download our printing guide

#### Certifications & memberships









## Wash Instructions

Wash similar colours together, no ironing on print, wash and iron inside out.





|   | SIZES         | XXS  | XS   | S    | М    | L  | XL   | XXL | 3XL | 4XL | 5XL |
|---|---------------|------|------|------