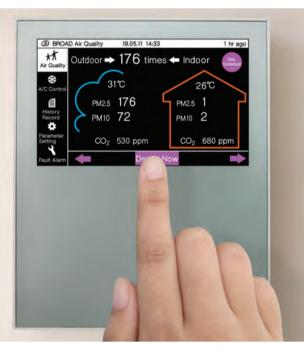

rotection for joggers against exhaust fumes

#### AIRPRO CAR

Reliable travel partner, Clean air everywhere you go

#### AIRPRO CO<sub>2</sub> SENSOR

Clean, fresh air Healthy, safe life









#### **AIRPRO SIMPLE**

#### AIRPRO FRESH

#### ELECTROSTATIC PURIFIER

Small, user-friendly, affordable A must-have for temperate regions

Fresh air in every season, Easily installed and energy efficient

Eradicates bacteria, air pollution and pollen, A must-have for hospitals and schools

A new anti-bacteria air-purification A/C, A must-have for public areas



#### LARGE AIRCON PURIFIER

#### LARGE FRESH AIR MACHINE

Prevents sick building syndrome

#### HOME FRESH AIR MACHINE

Makes indoor air 100 times cleaner









#### AIR MANAGER

Discover indoor and outdoor air quality with one touch



### **AIR MONITOR**

Discover air pollution and oxygen level with one press



## BROAD CLEAN AIR PRODUCTS OVERVIEW

| Name                 | Airpro Mask A<br>FB2 F                                                                                       | Airpro Car                                                                 | Airpro Co <sub>2</sub><br>Sensor                                                                                                          | Airpro Home<br>FD2                                                                                          | Airpro Simple                                                                                                                                                    | Airpro Fresh<br>FE6                    | Small Clean Fr