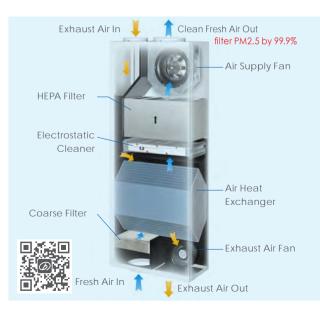

#### LARGE FRESH AIR MACHINE

Prevents sick building syndrome

#### HOME FRESH AIR MACHINE

Makes indoor air 100 times cleaner