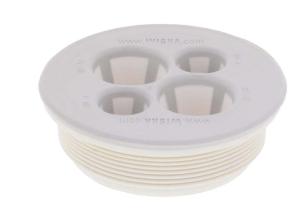

## Multi talented and swift

Our new MultiCLIXX grommet offers fast cable installation with strain relief for up to four cables at the same time.

MultiCLIXX combines all advantages of our QUIXX and CLIXX grommets: Simply push into the enclosure and insert the cable. No tool or locknut are needed – thanks to our well-proven two-component moulding.

Material:TPE and PP (V0 acc. to UL94)Thread sizes:M 32 (other sizes on request)Cable diameter range:2 x 7 · 12 mm / 2 x 4 · 8 mm