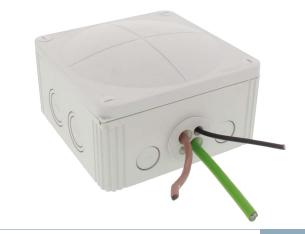

## Multi talented and swift

Our new MultiCLIXX grommet offers fast cable installation with strain relief for up to four cables at the same time.

MultiCLIXX combines all advantages of our QUIXX and CLIXX grommets: Simply push into the enclosure and insert the cable. No tool or locknut are needed – thanks to our well-proven two-component moulding.

## Your benefits with MultiCLIXX

- **Fast installation**: Push in, insert, done for maximum time saving.
- **Strain relief:** According to EN 62444, Type A for up to four cables at the same time.
- Space-saving: Its flat construction makes
   MultiCLIXX extremely space-saving and optically
   inconspicuous.
- High protection class: IP 66.