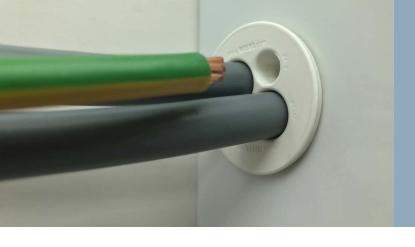

## Multi talented and swift

Our new MultiCLIXX grommet offers fast cable installation with strain relief for up to four cables at the same time.

MultiCLIXX combines all advantages of our QUIXX and CLIXX grommets: Simply push into the enclosure and insert the cable. No tool or locknut are needed – thanks to our well-proven two-component moulding.

## Your benefits with MultiCLIXX

- **Fast installation**: Push in, insert, done for maximum time saving.
- **Strain relief:** According to EN 62444, Type A for up to four cables at the same time.
- Space-saving: Its flat construction makes
   MultiCLIXX extremely space-saving and optically
   inconspicuous.
- High protection class: IP 66.