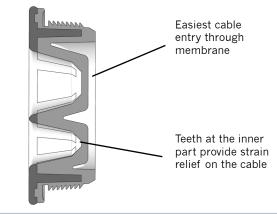

## Your benefits with MultiCLIXX

- **Fast installation**: Push in, insert, done for maximum time saving.
- **Strain relief:** According to EN 62444, Type A for up to four cables at the same time.
- Space-saving: Its flat construction makes
   MultiCLIXX extremely space-saving and optically
   inconspicuous.
- High protection class: IP 66.