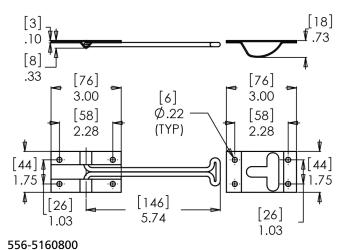

### SKU / Part Number

- 556-5140800
- 556-5140805
- 556-5160800
- 556-5160805

## **Spec Drawing**