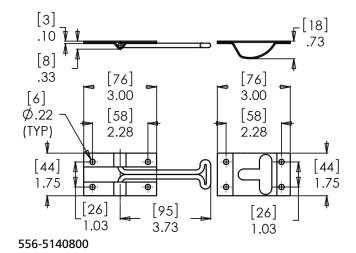

### SKU / Part Number

- 556-5140800
- 556-5140805
- 556-5160800
- 556-5160805

## **Spec Drawing**