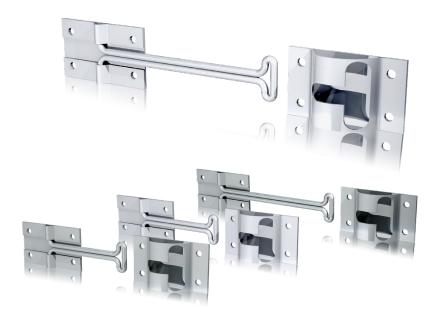

# **Door Holdbacks**

### **Benefits and Features**

- Door holdbacks are used for holding swinging doors open.
- They are primarily used on trucks and trailers to hold open doors against the body.
- Latch hook engages and disengages manually.