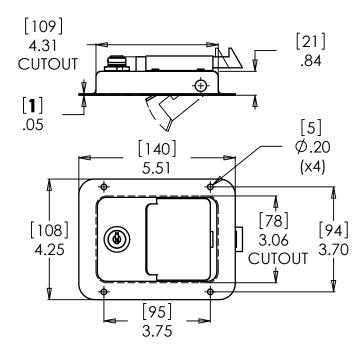

# **Single Point Locking Paddle Latch**

## **SKUs / Product Number**

- 556-2702805 | Key # CH501
- 556-270210805 | Key # CH510

#### **Benefits and Features**

- Stainless steel, single point locking paddle latch.
- 4 mounting holes.
- Standard size 5-1/2" x 4-1/4"
- Available keyed CH501 or CH510, includes 2 keys
- Slam action, single flap.
- 30 degree striker bolt.
- Can be used on either left or right hand doors.



### **Spec Drawing**



## Learn More

To learn more about TCH please contact us Toll-Free at 1-800-465-6281 to speak to a qualified customer service representative.

Visit our website for a full listing of all TCH products at: <a href="http://www.tchweb.com">www.tchweb.com</a>

Please note: some of the products shown may be available by special order only.

| BUFFALO             | CALGARY             | DALLAS                 | MONTRÉAL            | TORONTO            |
|---------------------|---------------------|------------------------|---------------------|--------------------|
| 1370 William Street | 1135-45th avenue NE | 10552 King William Dr. | 16757 Boul. Hymus   | 40 Emblem Court    |
| Buffalo, NY U.S.A.  | Calgary, AB, Canada | Dallas, TX U.S.A.      | Kirkland, QC Canada | Toronto, ON Canada |
| 142