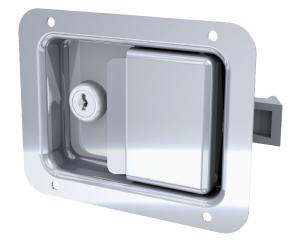

#### **Benefits and Features**

- Stainless steel, single point locking paddle latch.
- 4 mounting holes.
- Standard size 5-1/2" x 4-1/4"
- Available keyed CH501 or CH510, includes 2 keys
- Slam action, single flap.
- 30 degree striker bolt.
- Can be used on either left or right hand doors.