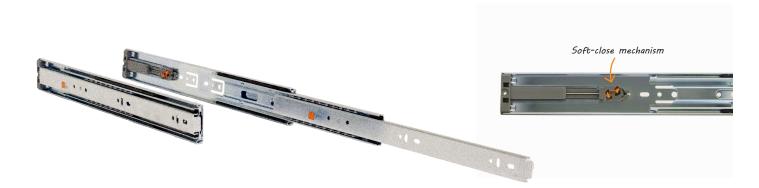

## **Benefits & Features**

- Soft-close, full extension ball-bearing drawer slides with over travel and roll-out guard.
- Release lever for installation, removal and easy re-fitting.
- Soft-close mechanism engages with approximately 2" of travel.
- Smooth, silent close.