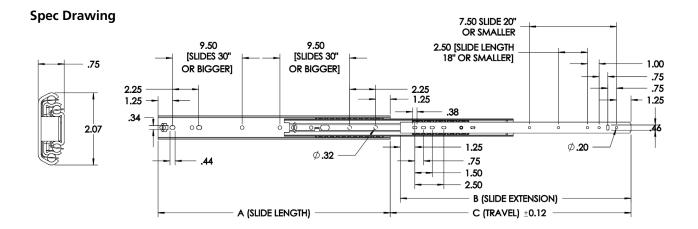

## SKU / Part Number

- 520-12113800 (12")
- 520-14113800 (14")
- 520-16113800 (16")
- 520-18113800 (18")
- 520-20113800 (20")
- 520-22113800 (22")
- 520-22113800 (24")
- 520-26113800 (26")520-28113800 (28")
- 520-36113800 (36")