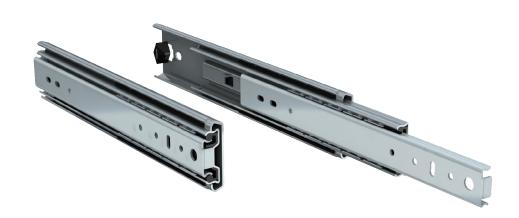

## **Benefits and Features**

- Sold in pairs, load ratings are per pair.
- 3 stage, full extension slides with over travel.
- Equipped with quick release mechanism for easy installation or drawer/shelf removal.
- Hold-in feature prevents drawer from opening accidentally.
- All steel construction with high precision hardened steel ball bearings. Zinc plated for corrosion resistance.