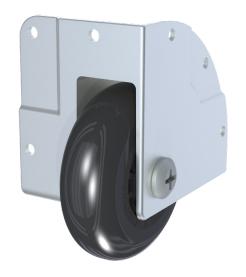

# **Offset Corner Mount Caster**

#### **Benefits and Features**

- Offset to fit over extrusions up to 1.375" wide.
- Heavy duty die cast zinc corner integrated with a 3" rigid caster.
- Only 9 mounting holes.
- Available in silver or black, with rugged 3" roller blade style wheel (with ball bearing) or 3" TCH gray wheel with integrated thread guards.
- Load capacity: 25kg/55lbs (roller blade wheel), 70kg/150lbs (TCH gray wheel).