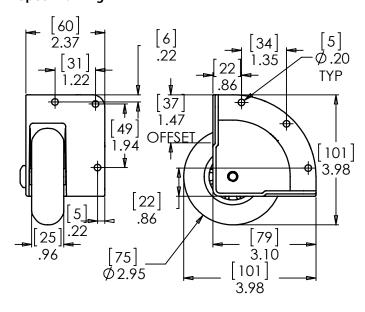

# **Spec Drawing**

| BUFFALO                                   | CALGARY                                    | DALLAS                                      | MONTRÉAL                                 | TORONTO                               |
|-------------------------------------------|--------------------------------------------|---------------------------------------------|------------------------------------------|---------------------------------------|
| 1370 William Street<br>Buffalo, NY U.S.A. | 1135-45th avenue NE<br>Calgary, AB, Canada | 10552 King William Dr.<br>Dallas, TX U.S.A. | 16757 Boul. Hymus<br>Kirkland, QC Canada | 40 Emblem Court<br>Toronto, ON Canada |
| 14206                                     | T2E 2P2                                    | 75220                                       | H9H 3L4                                  | M1S 1B1                               |