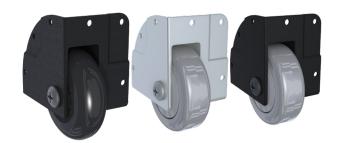

#### **Benefits and Features**

- Offset to fit over extrusions up to 1.375" wide.
- Heavy duty die cast zinc corner integrated with a 3" rigid caster.
- Only 9 mounting holes.
- Available in silver or black, with rugged 3" roller blade style wheel (with ball bearing) or 3" TCH gray wheel with integrated thread guards.
- Load capacity: 25kg/55lbs (roller blade wheel), 70kg/150lbs (TCH gray wheel).

## **Matching Products**

511-22931854, 511-22931T800, 511-22931T854