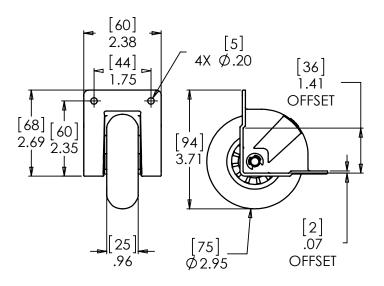

# Spec Drawing

| BUFFALO             | CALGARY             | DALLAS                 | MONTRÉAL            | TORONTO            |
|---------------------|---------------------|------------------------|---------------------|--------------------|
| 1370 William Street | 1135-45th avenue NE | 10552 King William Dr. | 16757 Boul. Hymus   | 40 Emblem Court    |
| Buffalo, NY U.S.A.  | Calgary, AB, Canada | Dallas, TX U.S.A.      | Kirkland, QC Canada | Toronto, ON Canada |
| 14206               | T2E 2P2             | 75220                  | H9H 3L4             | M1S 1B1            |