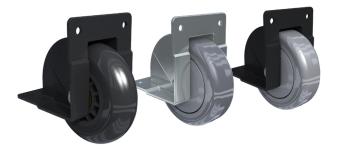

#### **Benefits and Features**

- Heavy duty die cast zinc mounting cup.
- Lighter weight than a traditional edgemount caster.
- Rugged 3" roller blade style wheel with ball bearing.
- Only 4 mounting holes for quick and easy installation.
- Load capacity: 25kg/55lbs. Higher load capacities available.
- Offset to fit over extrusions.
- Available in silver or black, with rollerblade style wheel or tente wheel.

## **Matching Products**

511-2290854, 511-2290T800, 511-2290T854