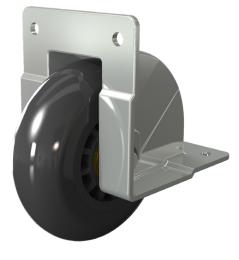

# **Offset Edgemount Caster**

#### **Benefits and Features**

- Heavy duty die cast zinc mounting cup.
- Lighter weight than a traditional edgemount caster.
- Rugged 3" roller blade style wheel with ball bearing.
- Only 4 mounting holes for quick and easy installation.
- Load capacity: 25kg/55lbs. Higher load capacities available.
- Offset to fit over extrusions.
- Available in silver or black, with rollerblade style wheel or tente wheel.