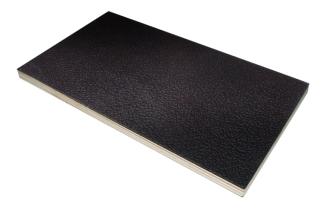

# **Product Information**

The Stage Guard Panel is a highly engineered extruded sheet which combines high quality chemical resistants with an excellent balance of properties of a thermoplastics olefin elastomer structure.

### **Features and Benefits**

- High impact resistance
- Good weather and chemical resistance
- Improved grip when laminate is wet
- Excellent ductility at cold temperatures (less shatter)
- Comes in Black 4' x 8' sheets
- Laminated to multiple substance thicknesses
- Ideal for use with event staging and risers