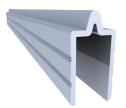

## 3/8" Long Leg Extrusions

## **Benefits and Features**

- Allowing for faster assembly times.
- Longer inside leg can now be more easily stapled.
- Can now be riveted without the use of any washers.
- For use with any 3/8" TCH laminate.
- Interchangable with our short leg 3/8" tongue and
- groove extrusions.
- Can be used with TCH 3/8" Zip Clamps (504-8138800).