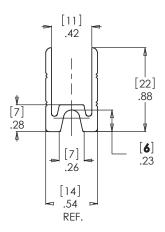

## 3/8" Long Leg Extrusions

## **SKUs / Product Number**

- 507-3101806
- 507-3104806
- 507-3108806

## **Benefits and Features**

- Allowing for faster assembly times.
- Longer inside leg can now be more easily stapled.
- Can now be riveted without the use of any washers.
- For use with any 3/8" TCH laminate.
- Interchangable with our short leg 3/8" tongue and
- groove extrusions.
- Can be used with TCH 3/8" Zip Clamps (504-8138800).