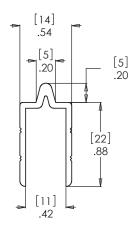

## 3/8" Long Leg Extrusions

## **SKUs / Product Number**

- 507-3101806
- 507-3104806
- 507-3108806

## **Benefits and Features**

- Allowing for faster assembly times.
- Longer inside leg can now be more easily stapled.
- Can now be riveted without the use of any washers.
- For use with any 3/8" TCH laminate.
- Interchangable with our short leg 3/8" tongue and
- groove extrusions.
- Can be used with TCH 3/8" Zip Clamps (504-8138800).