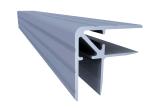

## 3/8" Long Leg Extrusions

## **Benefits and Features**

- Allowing for faster assembly times.
- Longer inside leg can now be more easily stapled.
- Can now be riveted without the use of any washers.
- For use with any 3/8" TCH laminate.
- Interchangable with our short leg 3/8" tongue and
- groove extrusions.
- Can be used with TCH 3/8" Zip Clamps (504-8138800).