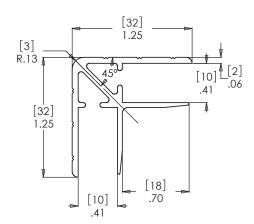

## 3/8" Long Leg Extrusions

## **Benefits and Features**

- Allowing for faster assembly times.
- Longer inside leg can now be more easily stapled.
- Can now be riveted without the use of any washers.
- For use with any 3/8" TCH laminate.
- Interchangable with our short leg 3/8" tongue and
- groove extrusions.
- Can be used with TCH 3/8" Zip Clamps (504-8138800).