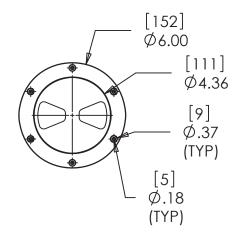

## **Spec Drawing**

### **Benefits and Features**

- Ideal for running power cords through backs of racks.
- Can also be used as a vent port.
- Quick and simple installation reducing labor costs.
- Compact design for mounting in smaller racks.
- Lid can be tethered to case by using our wire lidstays.
- Water tight seal.
- Product size: 6.0" Outside Dia. x 7/8" deep. 4.75"
- Cutout Dia. 4.25" inside dia.