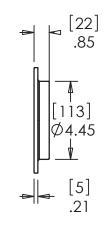

## **Spec Drawing**

### **Benefits and Features**

- Ideal for running power cords through backs of racks.
- Can also be used as a vent port.
- Quick and simple installation reducing labor costs.
- Compact design for mounting in smaller racks.
- Lid can be tethered to case by using our wire lidstays.
- Water tight seal.
- Product size: 6.0" Outside Dia. x 7/8" deep. 4.75"
- Cutout Dia. 4.25" inside dia.