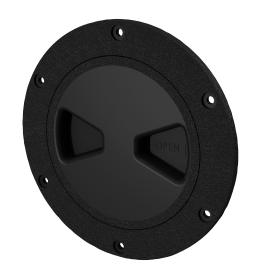

# **Round Access Port**

### **Benefits and Features**

- Ideal for running power cords through backs of racks.
- Can also be used as a vent port.
- Quick and simple installation reducing labor costs.
- Compact design for mounting in smaller racks.
- Lid can be tethered to case by using our wire lidstays.
- Water tight seal.
- Product size: 6.0" Outside Dia. x 7/8" deep. 4.75"
- Cutout Dia. 4.25" inside dia.