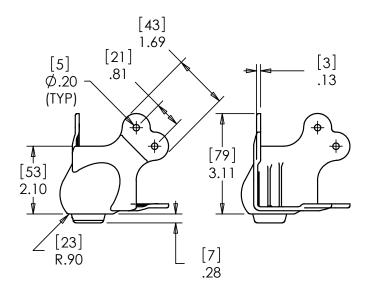

## Spec Drawing

| B | U | F | F | A | L | 0 |  |
|---|---|---|---|---|---|---|--|
|   |   |   |   |   |   |   |  |

1370 William Street Buffalo, NY U.S.A. 14206 CALGARY 1135-45th avenue NE Calgary, AB, Canada T2E 2P2