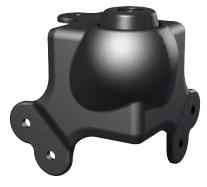

# **Light Weight Ball Corner**

#### **Benefits and Features**

- 60% less weight of a comparable steel corner.
- Built in rubber foot that is replaceable as needed.
- Made of engineered light weight plastic.
- Offset to fit over extrusions.
- Complements TCH composite panels, light weight handle 500-101900 and light weight latch 501-5711900.