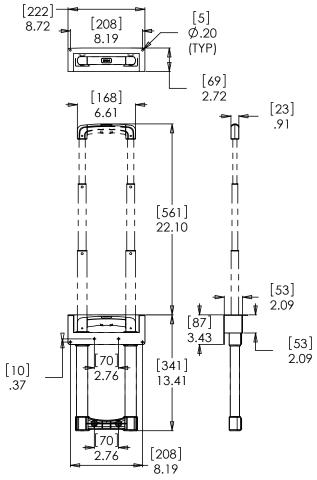

## **Spec Drawing**

| BUFFALO             | CALGARY             | DALLAS                 | MONTRÉAL            | TORONTO            |
|---------------------|---------------------|------------------------|---------------------|--------------------|
| 1370 William Street | 1135-45th avenue NE | 10552 King William Dr. | 16757 Boul. Hymus   | 40 Emblem Court    |
| Buffalo, NY U.S.A.  | Calgary, AB, Canada | Dallas, TX U.S.A.      | Kirkland, QC Canada | Toronto, ON Canada |
| 14206               | T2E 2P2             | 75220                  | H9H 3L4             | M1S 1B1            |