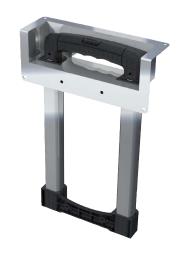

# **4 Stage Extension Handle**

#### **Benefits and Features**

- Four stage handle is ideal for low profile case applications where space is tight.
- Telescoping handle has 3 positions; fully recessed in the dish, 16-3/4" above the dish and fully extended to 21-5/8" above the dish.
- Release button is located in the handle.
- Weight capacity is approx. 100lbs.
- Zinc plated dish and chrome plated tubing.
- Standard quantity is 10 pieces per box.