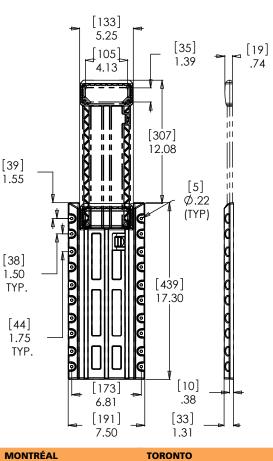

## **Benefits and Features**

- Mounts to the outside of a case (rotomold, ATA, etc).
- Extends 12", handle stops in two positions: full extended and fully retracted with locking tab.
- Approximate weight capacity 125lbs.
- Handle has built in offset to glide past extrusions.
- Sides are bevelled to reduce impact.
- Made from glass filled engineered plastic resin.
- Low profile design, with recessed mounting holes (with knock-out cover) to protect screws.