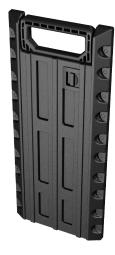

## **Benefits and Features**

- Mounts to the outside of a case (rotomold, ATA, etc).
- Extends 12", handle stops in two positions: full extended and fully retracted with locking tab.
- Approximate weight capacity 125lbs.
- Handle has built in offset to glide past extrusions.
- Sides are bevelled to reduce impact.
- Made from glass filled engineered plastic resin.
- Low profile design, with recessed mounting holes (with knock-out cover) to protect screws.