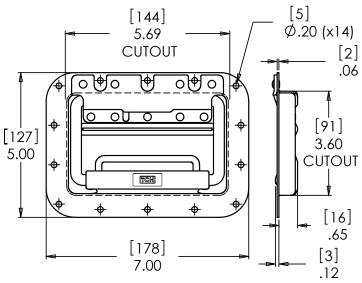

# **Heavy Duty Recessed Handle**

## SKU / Part Number

• 500-132800

#### **Benefits and Features**

- Large recessed handle.
- Same footprint as 500-130800.
- Extra thick 3/8" bail.
- Heavy duty retainer plate.
- Spring loaded bail stops at 90 degrees.
- Molded on 5/8" padded grip.
- All steel construction with zinc plated finish.
- Weight: 1.4lbs.

#### Spec Drawing



### Learn More

To learn more about TCH, please contact us toll-free at 1-800-465-6281 to speak to a qualified customer service representative. Visit our website for a full listing of TCH products at <u>tchweb.com</u>.

| BUFFALO             | CALGARY             | DALLAS                 | MONTRÉAL            | TORONTO            |
|---------------------|---------------------|------------------------|---------------------|--------------------|
| 1370 William Street | 1135-45th avenue NE | 10552 King William Dr. | 16757 Boul. Hymus   | 40 Emblem Court    |
| Buffalo, NY U.S.A.  | Calgary, AB, Canada | Dallas, TX U.S.A.      | Kirkland, QC Canada | Toronto, ON Canada |
| 14206               | T2E 2P2             | 75220                  | H9H 3L4             | M1S 1B1            |



Copyr