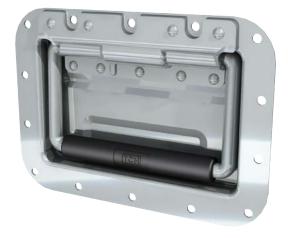

#### **Benefits and Features**

- Large recessed handle.
- Same footprint as 500-130800.
- Extra thick 3/8" bail.
- Heavy duty retainer plate.
- Spring loaded bail stops at 90 degrees.
- Molded on 5/8" padded grip.
- All steel construction with zinc plated finish.
- Weight: 1.4lbs.