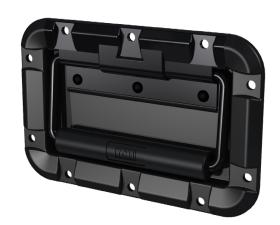

# **Light Weight Handle**

### **Benefits and Features**

- Steel retainer plate gives strong support to the bail.
- Securing mounting rivets through the steel retainer provides a sturdy connection to the case.
- Molded grip for comfort.
- Dish is made of light weight engineered plastic.
- Handle made with 1/4" steel bail for strength.
- 25% less weight of a comparable steel handle.
- Complements TCH composite panels, lightweight latch 501-5711900 and corner 502-1460900.