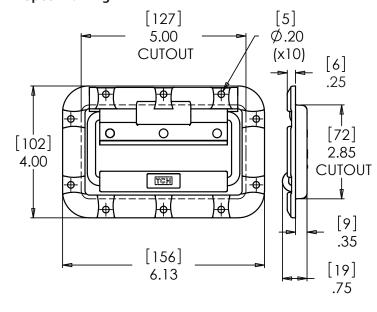

# **Spec Drawing**

| BUFFALO             | CALGARY             | DALLAS                 | MONTRÉAL            | TORONTO            |
|---------------------|---------------------|------------------------|---------------------|--------------------|
| 1370 William Street | 1135-45th avenue NE | 10552 King William Dr. | 16757 Boul. Hymus   | 40 Emblem Court    |
| Buffalo, NY U.S.A.  | Calgary, AB, Canada | Dallas, TX U.S.A.      | Kirkland, QC Canada | Toronto, ON Canada |
| 14206               | T2E 2P2             | 75220                  | H9H 3L4             | M1S 1B1            |