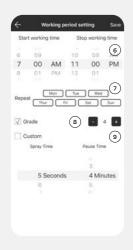

NOTE: You can set up to 5 different schedules by pressing the + button. To delete a schedule, swipe left. Press the toggle button to turn on/off any schedule.

On the "Working period setting" page;

- **6.** Set the hours of the day you want your diffuser to run by scrolling the "Start working time" and "Stop working time".
- 7. Select the days of the week you want your diffuser to run (all days are pre-selected).
- 8. Press + or to increase or decrease the preset intensity grades (1-4). See chart below for details.

9. Check (v) the Custom box to create a custom intensity and scroll the "Spray Time" and "Pause Time".

NOTE: Press the "Save" button to update the settings.

10. You can change the default password by pressing on the "About" tab, in the "Device control" page.