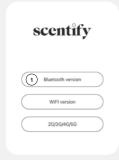

### S CONNECTING TO APP - BLUETOOTH

Open the "Google Play" store or "App Store" on your smartphone, search for the **Scentify** app and download.

- and select Bluetooth. (This device only connects via bluetooth)
- 2. Select your device.
- 3. Enter the default password 8888 and press Login.