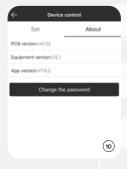

9. Check (v) the Custom box to create a custom intensity and scroll the "Spray Time" and "Pause Time".

NOTE: Press the "Save" button to update the settings.

10. You can change the default password by pressing on the "About" tab, in the "Device control" page.