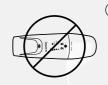

#### PLEASE READ BEFORE USE

Do not pour oil into bottom cup.

Always keep upright.

Tilting machine will cause damage.

**GETTING SET UP** 

Unscrew the bottom cover.

Unscrew bottle cap to fill with desired oil fragrance.

#### WARNINGS

Always keep the diffuser upright. Tilted or angled will cause oil to overflow and damage the diffuser.

(!)