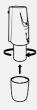

#### PLEASE READ BEFORE USE

Do not pour oil into bottom cup.

Always keep upright.

Tilting machine will cause damage.

**GETTING SET UP** 

Unscrew the bottom cover.

Unscrew bottle cap to fill with desired oil fragrance.

3

Guide tube into the bottle, and screw bottle into base of the diffuser unit. **NOTE:** There is a filter in

the tube, do not remove.

Screw bottom cover onto the base of the diffuser unit.

Plug in unit to outlet. Make sure that unit is always upright to avoid leakage. Rotate plug prongs if necessary.