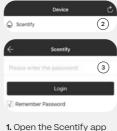

### S CONNECTING TO APP - BLUETOOTH

Open the "Google Play" store or "App Store" on your smartphone, search for the **Scentify** app and download.

- and select Bluetooth. (This device only connects via bluetooth)
- 2. Select your device.
- 3. Enter the default password 8888 and press Login.