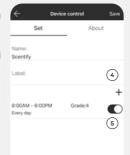

On the Device Control page;

4. You can change your device name and label information of your scent diffuser.

**NOTE:** Press the "Save" button at the top right corner of the screen after each change.

5. Press the schedule you would like to edit.

NOTE: You can set up to 5 different schedules by pressing the + button. To delete a schedule, swipe left. Press the toggle button to turn on/off any schedule.

On the "Working period setting" page;

- **6.** Set the hours of the day you want your diffuser to run by scrolling the "Start working time" and "Stop working time".
- 7. Select the days of the week you want your diffuser to run (all days are pre-selected).
- 8. Press + or to increase or decrease the preset intensity grades (1-4). See chart below for details.