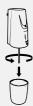

#### PLEASE READ BEFORE USE

Do not pour oil into bottom cup.

Always keep upright.

Tilting machine will cause damage.

**GETTING SET UP** 

Unscrew the bottom cover.

Unscrew bottle cap to fill with desired oil fragrance.

3

Guide tube into the bottle, and screw bottle into base of the diffuser unit. **NOTE:** There is a filter in

the tube, do not remove.

Screw bottom cover onto the base of the diffuser unit.

Plug in unit to outlet. Make sure that unit is always upright to avoid leakage. Rotate plug prongs if necessary.