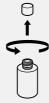

3

Guide tube into the bottle, and screw bottle into base of the diffuser unit. **NOTE:** There is a filter in

the tube, do not remove.

Screw bottom cover onto the base of the diffuser unit.

Plug in unit to outlet. Make sure that unit is always upright to avoid leakage. Rotate plug prongs if necessary.