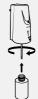

#### PLEASE READ BEFORE USE

Do not pour oil into bottom cup.

Always keep upright.

Tilting machine will cause damage.

**GETTING SET UP** 

Unscrew the bottom cover.

Unscrew bottle cap to fill with desired oil fragrance.

3

Guide tube into the bottle, and screw bottle into base of the diffuser unit. **NOTE:** There is a filter in

the tube, do not remove.

Screw bottom cover onto the base of the diffuser unit.

Plug in unit to outlet. Make sure that unit is always upright to avoid leakage. Rotate plug prongs if necessary.