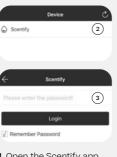

### S CONNECTING TO APP - BLUETOOTH

Open the "Google Play" store or "App Store" on your smartphone, search for the **Scentify** app and download.

- 1. Open the Scentify app and select Bluetooth.
- 2. Select your device.
- **3.** Enter the default password **8888** and press Login.