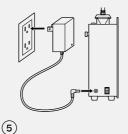

Insert the diffuser head and bottle into the unit. **NOTE:** Make sure the plate is flush with the machine.

Plug in unit to outlet. Make sure the unit is always upright to avoid leakage.

6

Turn on the switch.