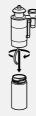

### **GETTING SET UP**

Pull out the diffuser head.

2

Unscrew the bottle and fill with desired oil fragrance.

**NOTE:** Do not fill till to top to avoid leakage.

3

Guide the tubes into the bottle, and screw the bottle into the diffuser head.