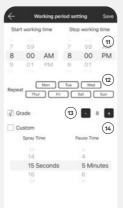

NOTE: You can set up to 5 different schedules by pressing the + button. To delete a schedule, swipe left. Press the toggle button to turn on/off any schedule.

On the "Working period setting" page;

- **6.** Set the hours of the day you want your diffuser to run by scrolling the "Start working time" and "Stop working time".
- 7. Select the days of the week you want your diffuser to run (all days are pre-selected).
- 8. Press + or to increase or decrease the preset intensity grades (1-20). See chart for details.

9. Check (V) the Custom box to create a custom intensity and scroll the "Spray Time" and 'Pause Time".

**NOTE:** Press the "Save" button to update the settings.

11. You can change the default password by pressing on the "About" tab, in the "Device control" page.

NOTE: You can set up to 5 different schedules by pressing the + button. To delete a schedule, swipe left. Press the toggle button to turn on/off any schedule.

On the "Working period setting" page;

- 11. Set the hours of the day you want your diffuser to run by scrolling the "Start working time" and "Stop working time".
- 12. Select the days of the week you want your diffuser to run (all days are preselected).
- 13. Press + or to increase or decrease the preset intensity grades (1-20). See chart for details.
- 14. Check (√) the Custom box to create a custom intensity and scroll the "Spray Time" and "Pause Time".

NOTE: Press the "Save" button to update the settings.