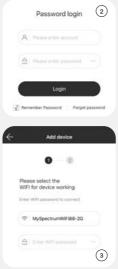

### S CONNECTING TO APP - WIFI

Open the "Google Play" store or "App Store" on your smartphone, search for the Scentify app and download.

- 1. Select Wifi.
  - 2. Login to your account or set up a new account.
  - 3. Select your wifi network and enter the wifi password.

NOTE: Make sure your phone is connected to the same wifi network.

NOTE 2: Only compatible with 2.4ghz wifi.

- 4. Press Add Device
- 5. Select your device.
- 6. On the main page, select your device to change the settings.