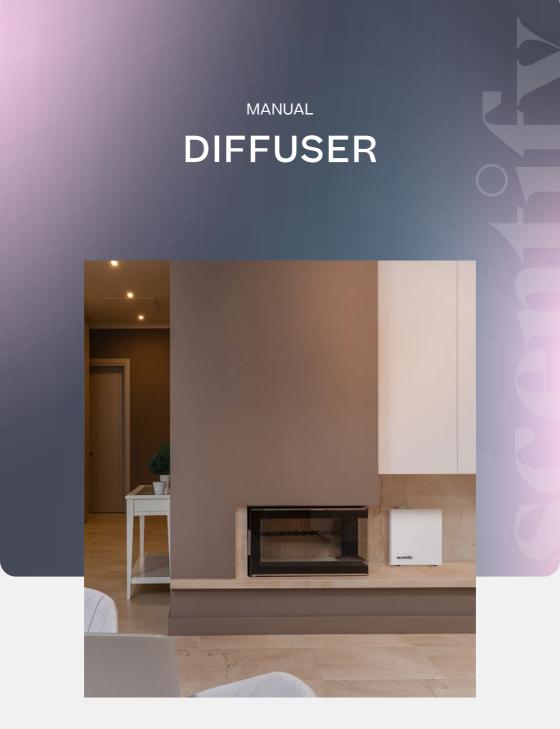

### **GETTING SET UP**

Pull out the diffuser head.

2

Unscrew the bottle and fill with desired oil fragrance.

**NOTE:** Do not fill till to top to avoid leakage.

3

Guide the tubes into the bottle, and screw the bottle into the diffuser head.

Insert the diffuser head and bottle into the unit. **NOTE:** Make sure the plate is flush with the machine.

Plug in unit to outlet. Make sure the unit is always upright to avoid leakage.

6

Turn on the switch.