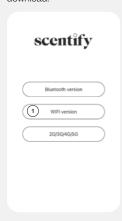

### S CONNECTING TO APP - BLUETOOTH

Open the "Google Play" store or "App Store" on your smartphone, search for the **Scentify** app and download.

- 1. Open the Scentify app and select Bluetooth.
- 2. Select your device.
- **3.** Enter the default password **8888** and press Login.

### S CONNECTING TO APP - WIFI

Open the "Google Play" store or "App Store" on your smartphone, search for the Scentify app and download.

- 1. Select Wifi.
  - 2. Login to your account or set up a new account.
  - 3. Select your wifi network and enter the wifi password.