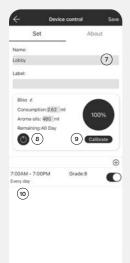

On the Device Control page;

4. You can change your device name and label information of your scent diffuser.

**NOTE:** Press the "Save" button at the top right corner of the screen after each change.

**5.** Press the schedule you would like to edit.

NOTE: You can set up to 5 different schedules by pressing the + button. To delete a schedule, swipe left. Press the toggle button to turn on/off any schedule.

On the "Working period setting" page;

- **6.** Set the hours of the day you want your diffuser to run by scrolling the "Start working time" and "Stop working time".
- 7. Select the days of the week you want your diffuser to run (all days are pre-selected).
- 8. Press + or to increase or decrease the preset intensity grades (1-20). See chart for details.

On the Device Control page;

7. You can change your device name and label information of your scent diffuser.

NOTE: Press the "Save" button at the top right corner of the screen after each change.

- 8. Press the power button to turn on/off the diffuser.
- 9. If after some time, the oil level isn't accurate, press calibrate.
- 10. Press the schedule you would like to edit.

NOTE: You can set up to 5 different schedules by pressing the + button. To delete a schedule, swipe left. Press the toggle button to turn on/off any schedule.

On the "Working period setting" page;

- 11. Set the hours of the day you want your diffuser to run by scrolling the "Start working time" and "Stop working time".
- 12. Select the days of the week you want your diffuser to run (all days are preselected).
- 13. Press + or to increase or decrease the preset intensity grades (1-20). See chart for details.
- 14. Check (√) the Custom box to create a custom intensity and scroll the "Spray Time" and "Pause Time".