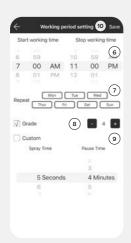

NOTE: You can set up to 5 different schedules by pressing the + button. To delete a schedule, swipe left. Press the toggle button to turn on/off any schedule.

On the "Working period setting" page;

- **6.** Set the hours of the day you want your diffuser to run by scrolling the "Start working time" and "Stop working time".
- 7. Select the days of the week you want your diffuser to run (all days are pre-selected).
- 8. Press + or to increase or decrease the preset intensity grades (1-20). See chart for details.

9. Check (V) the Custom box to create a custom intensity and scroll the "Spray Time" and 'Pause Time".

**NOTE:** Press the "Save" button to update the settings.

11. You can change the default password by pressing on the "About" tab, in the "Device control" page.