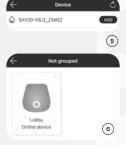

NOTE: Make sure your phone is connected to the same wifi network.

NOTE 2: Only compatible with 2.4ghz wifi.

- 4. Press Add Device
- 5. Select your device.
- 6. On the main page, select your device to change the settings.

On the Device Control page;

7. You can change your device name and label information of your scent diffuser.

NOTE: Press the "Save" button at the top right corner of the screen after each change.

- 8. Press the power button to turn on/off the diffuser.
- 9. If after some time, the oil level isn't accurate, press calibrate.
- 10. Press the schedule you would like to edit.