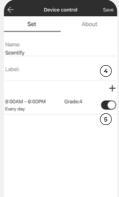

On the Device Control page;

4. You can change your device name and label information of your scent diffuser.

**NOTE:** Press the "Save" button at the top right corner of the screen after each change.

**5.** Press the schedule you would like to edit.

NOTE: You can set up to 5 different schedules by pressing the + button. To delete a schedule, swipe left. Press the toggle button to turn on/off any schedule.

On the "Working period setting" page;

- **6.** Set the hours of the day you want your diffuser to run by scrolling the "Start working time" and "Stop working time".
- 7. Select the days of the week you want your diffuser to run (all days are pre-selected).
- 8. Press + or to increase or decrease the preset intensity grades (1-20). See chart for details.