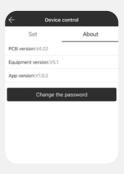

9. Check (V) the Custom box to create a custom intensity and scroll the "Spray Time" and 'Pause Time".

**NOTE:** Press the "Save" button to update the settings.

11. You can change the default password by pressing on the "About" tab, in the "Device control" page.