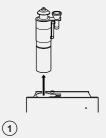

### **GETTING SET UP**

Pull out the diffuser head.

2

Unscrew the bottle and fill with desired oil fragrance.

**NOTE:** Do not fill till to top to avoid leakage.

3

Guide the tubes into the bottle, and screw the bottle into the diffuser head.