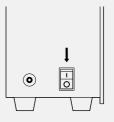

Insert the diffuser head and bottle into the unit. **NOTE:** Make sure the plate is flush with the machine.

Plug in unit to outlet. Make sure the unit is always upright to avoid leakage.

6

Turn on the switch.