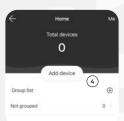

NOTE: Make sure your phone is connected to the same wifi network.

NOTE 2: Only compatible with 2.4ghz wifi.

- 4. Press Add Device
- 5. Select your device.
- 6. On the main page, select your device to change the settings.