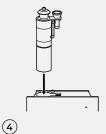

### **GETTING SET UP**

Pull out the diffuser head.

2

Unscrew the bottle and fill with desired oil fragrance.

**NOTE:** Do not fill till to top to avoid leakage.

3

Guide the tubes into the bottle, and screw the bottle into the diffuser head.

Insert the diffuser head and bottle into the unit. **NOTE:** Make sure the plate is flush with the machine.

Plug in unit to outlet. Make sure the unit is always upright to avoid leakage.

6

Turn on the switch.